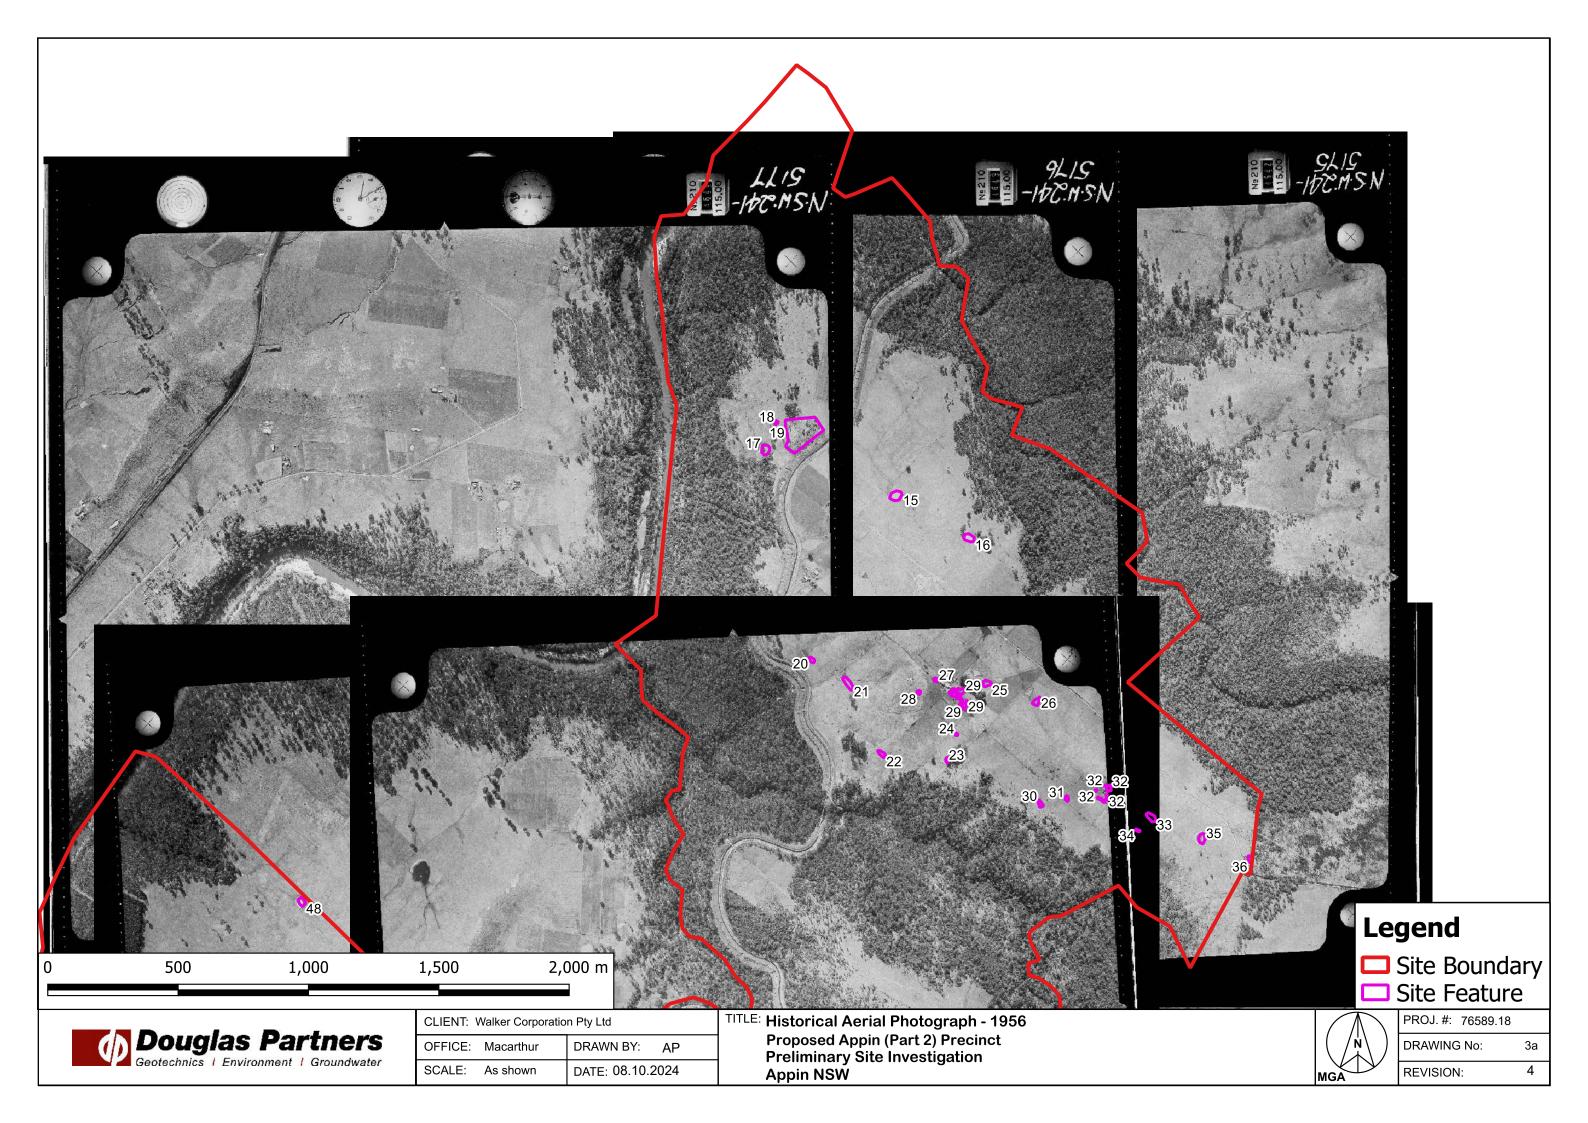

#### 6.1 Historical Aerial Photographs

A search was made using the NSW Spatial Data Services (SDS) online Historical Imagery tool<sup>4</sup> (pre 2010 images), Nearmap (2010) and MetroMap (2020) for historical aerial photographs covering the site area. Select years providing approximate ten-year intervals and based on the availability and quality of images covering the whole site were visually assessed for general site uses, changes in site activity between aerial photographs and to identify key site features for further assessment.

<sup>&</sup>lt;sup>4</sup> <u>https://portal.spatial.nsw.gov.au/portal/apps/webappviewer/index.html?id=f7c215b873864d44bccddda8075238cb</u> Last accessed 23 March 2023.

A summary of key observations is provided in Table 5, below. The key site features are presented on Drawings 2 to 10, Appendix A and further documented in Table B.1, Appendix B.

| Year                      | Drawing Ref    | Key Observations                                                                                                                                                                                                                                                                                                                                                                                      |
|---------------------------|----------------|-------------------------------------------------------------------------------------------------------------------------------------------------------------------------------------------------------------------------------------------------------------------------------------------------------------------------------------------------------------------------------------------------------|
|                           |                | Aerial photographs for 1947 were available for the northern portion of the site only – photographs for the remainder of the site were unavailable from SDS.                                                                                                                                                                                                                                           |
| 1947                      | 1947 Drawing 2 | The site and surrounding areas appeared to be used for low density<br>agricultural (e.g. pastoral) purposes. Key site features include small<br>structures, farm dams (four, possibly five dams), localised areas of<br>agriculture and ground disturbance including possible filling.                                                                                                                |
|                           |                | An additional farm dam (Key Feature Reference [KFR] 262) was present along the eastern boundary within Lot 32, DP736923 of the site.                                                                                                                                                                                                                                                                  |
| 1956 Drawings 3a<br>to 3b |                | Aerial photographs for 1956 were available for approximately 60% of the site covering only Lot 32 DP736923 and Lot 1 1000355. The southern portion of the site were not available (Lots 1 and 3 DP804375).                                                                                                                                                                                            |
|                           |                | The general profile and land uses for the site and surrounding areas were generally consistent with the 1947 aerial photographs, with a small increase in residency evident along Macquariedale Road in the northern and eastern (263) portions.                                                                                                                                                      |
|                           |                | Aerial photographs for 1961 were only available for the south-eastern portion of the site.                                                                                                                                                                                                                                                                                                            |
| 1961 Drawing 4            |                | Agricultural activity at the site has been further established since 1956 with the construction of three farm dams and new fields, as well as market garden/nursery activity, and a residential property was also visible in the south-eastern portion of the site (168, 264a and 264b).                                                                                                              |
|                           |                | Aerial photographs for 1975 were available for the whole site area and immediate surrounds.                                                                                                                                                                                                                                                                                                           |
| 1975 Drav                 | Drawing 5      | The site was subject to further establishment of agricultural activity, as additional farm dams (25, possibly 26, 265 to 270) not previously observed) and fields were constructed at the site since 1961. Ground disturbance near residences and agricultural areas were visible in the southern and south-eastern portion of the site.                                                              |
|                           |                | Bare earth associated with the high-pressure gas and electricity power lines was evident within surrounding areas. Appin Power Station was also visible near the south-eastern portion of the site (previous aerial photographs did not cover this portion of the surrounding area). Several greenhouses in clusters of between 15 and 20 structures were observed to the far north-east of the site. |