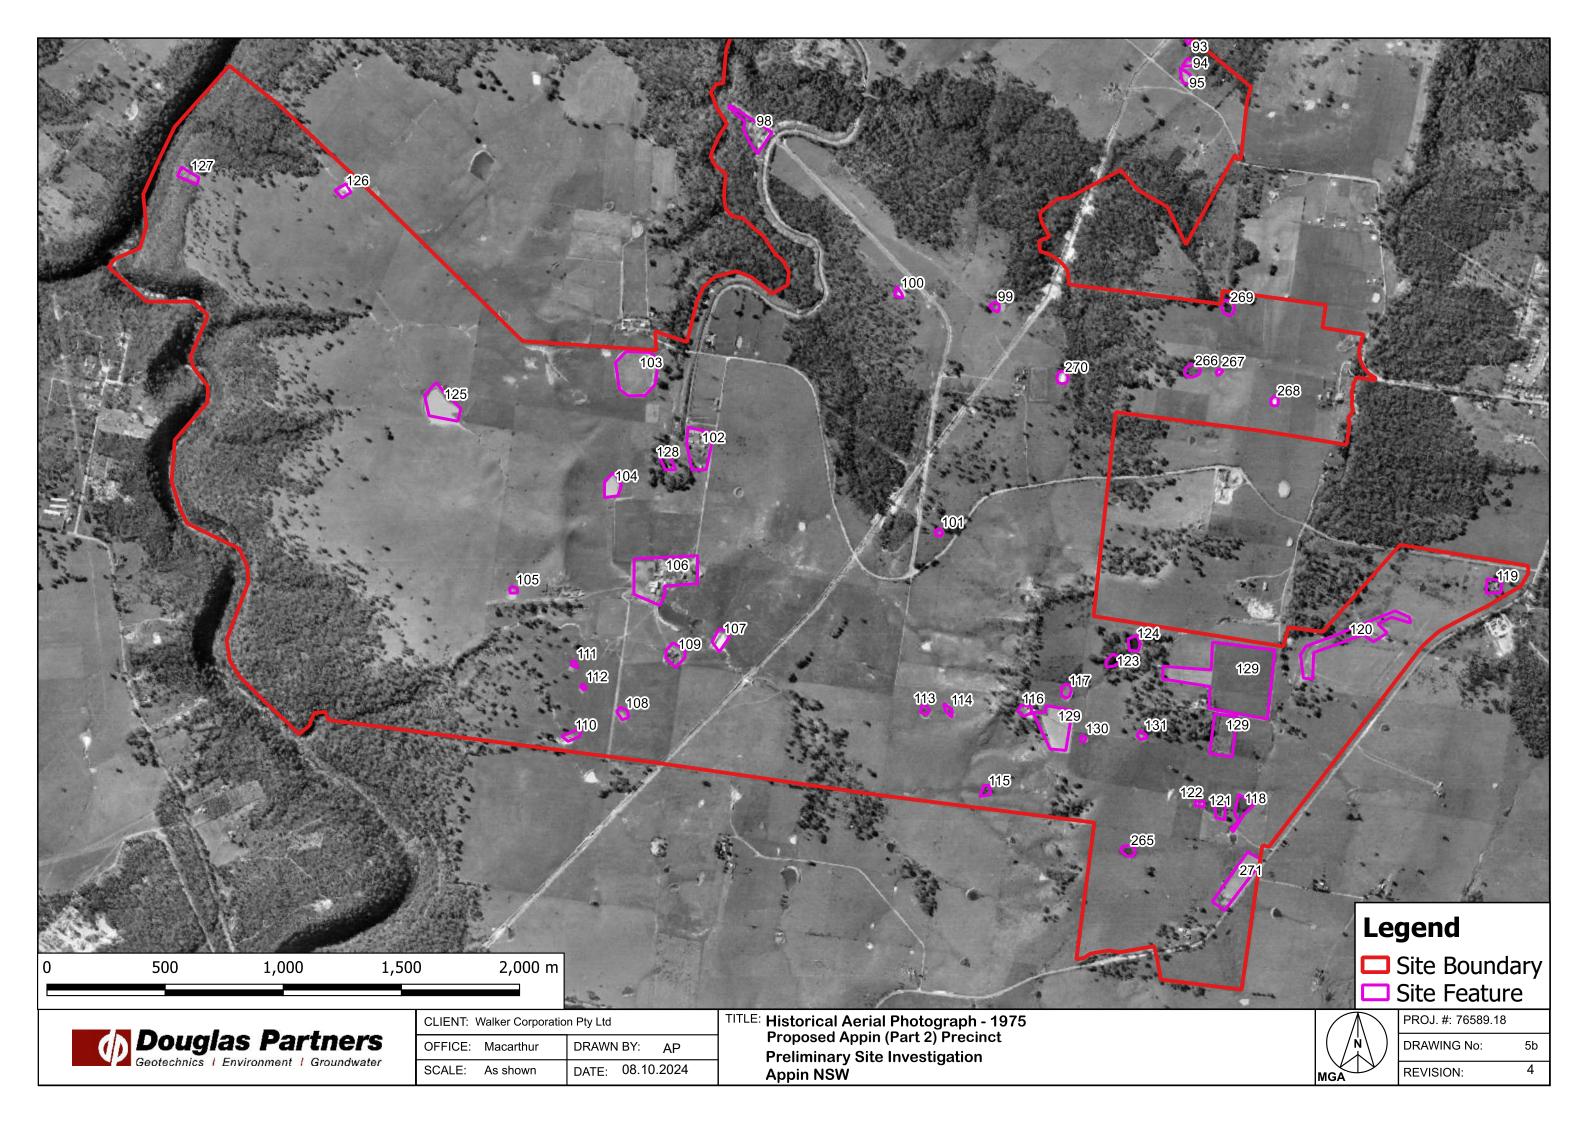

#### 6.1 Historical Aerial Photographs

A search was made using the NSW Spatial Data Services (SDS) online Historical Imagery tool<sup>4</sup> (pre 2010 images), Nearmap (2010) and MetroMap (2020) for historical aerial photographs covering the site area. Select years providing approximate ten-year intervals and based on the availability and quality of images covering the whole site were visually assessed for general site uses, changes in site activity between aerial photographs and to identify key site features for further assessment.

<sup>&</sup>lt;sup>4</sup> <u>https://portal.spatial.nsw.gov.au/portal/apps/webappviewer/index.html?id=f7c215b873864d44bccddda8075238cb</u> Last accessed 23 March 2023.

A summary of key observations is provided in Table 5, below. The key site features are presented on Drawings 2 to 10, Appendix A and further documented in Table B.1, Appendix B.

| Year                      | Drawing Ref    | Key Observations                                                                                                                                                                                                                                                                                                                                                                                      |
|---------------------------|----------------|-------------------------------------------------------------------------------------------------------------------------------------------------------------------------------------------------------------------------------------------------------------------------------------------------------------------------------------------------------------------------------------------------------|
|                           |                | Aerial photographs for 1947 were available for the northern portion of the site only – photographs for the remainder of the site were unavailable from SDS.                                                                                                                                                                                                                                           |
| 1947                      | 1947 Drawing 2 | The site and surrounding areas appeared to be used for low density<br>agricultural (e.g. pastoral) purposes. Key site features include small<br>structures, farm dams (four, possibly five dams), localised areas of<br>agriculture and ground disturbance including possible filling.                                                                                                                |
|                           |                | An additional farm dam (Key Feature Reference [KFR] 262) was present along the eastern boundary within Lot 32, DP736923 of the site.                                                                                                                                                                                                                                                                  |
| 1956 Drawings 3a<br>to 3b |                | Aerial photographs for 1956 were available for approximately 60% of the site covering only Lot 32 DP736923 and Lot 1 1000355. The southern portion of the site were not available (Lots 1 and 3 DP804375).                                                                                                                                                                                            |
|                           |                | The general profile and land uses for the site and surrounding areas were generally consistent with the 1947 aerial photographs, with a small increase in residency evident along Macquariedale Road in the northern and eastern (263) portions.                                                                                                                                                      |
|                           |                | Aerial photographs for 1961 were only available for the south-eastern portion of the site.                                                                                                                                                                                                                                                                                                            |
| 1961 Drawing 4            |                | Agricultural activity at the site has been further established since 1956 with the construction of three farm dams and new fields, as well as market garden/nursery activity, and a residential property was also visible in the south-eastern portion of the site (168, 264a and 264b).                                                                                                              |
|                           |                | Aerial photographs for 1975 were available for the whole site area and immediate surrounds.                                                                                                                                                                                                                                                                                                           |
| 1975 Drav                 | Drawing 5      | The site was subject to further establishment of agricultural activity, as additional farm dams (25, possibly 26, 265 to 270) not previously observed) and fields were constructed at the site since 1961. Ground disturbance near residences and agricultural areas were visible in the southern and south-eastern portion of the site.                                                              |
|                           |                | Bare earth associated with the high-pressure gas and electricity power lines was evident within surrounding areas. Appin Power Station was also visible near the south-eastern portion of the site (previous aerial photographs did not cover this portion of the surrounding area). Several greenhouses in clusters of between 15 and 20 structures were observed to the far north-east of the site. |

#### 6.1.1 Summary of Key Site Features

A total of 24 key site features were identified from the aerial photograph review. The types of site features observed are broadly summarised in the below list:

- Ground disturbance which may indicate the installation of below ground structures/services, filling or quarrying activities;
- Small structures (e.g. animal shelters, pump sheds and storage sheds);
- Farm dams;
- Fly-tipping/dumped refuse materials;
- Low density agricultural activity (e.g. fields enclosed in a fenced area);
- Possible horticultural or orchard farming;
- Possible building footprints;
- Structures (farm buildings, residences);
- Stockpiles;
- Tracks, including racetracks;
- Material storage areas; and
- Model flying club.