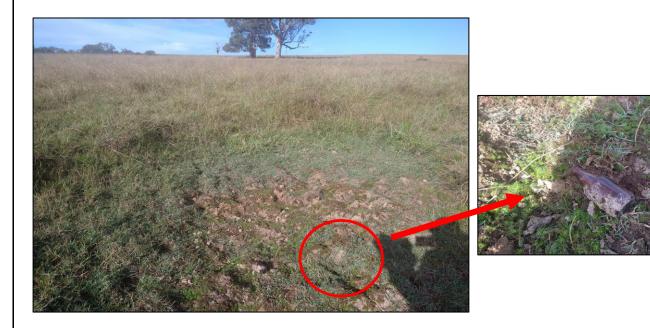

- Timber power poles were present in the central portion of Lot 32, positioned in a north-south direction (MRP 137);
- Crushed rock fill material was exposed in the surface of the soil in the eastern portion of Lot 32 (MRP 138);
- Six farm dams were present on Lot 3, DP804375 (Lot 3), all of which contain possible filling associated with the dam wall (MRPs 139, 140, 143, 145 (limited access), and 149; KFR 264b, 265, 273a, and 271);
- Chopped tree trunks (organic material) were observed to be lain in the eastern (MRP 141, KFR 271) and southern portions (KFR 284) of Lot 3. At 284, trace geotextile fabric and scrap metal were also observed;
- Gully/creek lines were observed in the eastern and northern portions of Lot 3, where trace refuse material in the form of metal sheeting/scraps (MRP 142), and a glass bottle (MRP 144) were identified;
- A dilapidated shed constructed of metal corrugated sheeting on an unsealed soil base was observed and refuse material (metal, timber, plastic) and building demolition waste (bricks) was found inside the shed and/or in the immediate surroundings (MRP 146, KFR 273b);
- Exposed gravelly fill material was observed in the eastern portion of Lot 3 (MRPs 147 and 148 adjoining an unsealed gravelly driveway);
- An old, empty, corroded oil drum was visible in the eastern portion of Lot 3 (MRP 150);
- Ground disturbance was observed in the southern portion of Lot 3 (MRP 151); and
- An area of fly-tipping/dumped refuse material including timber, geotextile fabric, metal scraps, plastic and building demolition waste including concrete and bricks was identified in the southern portion of Lot 3 (MRP 152).