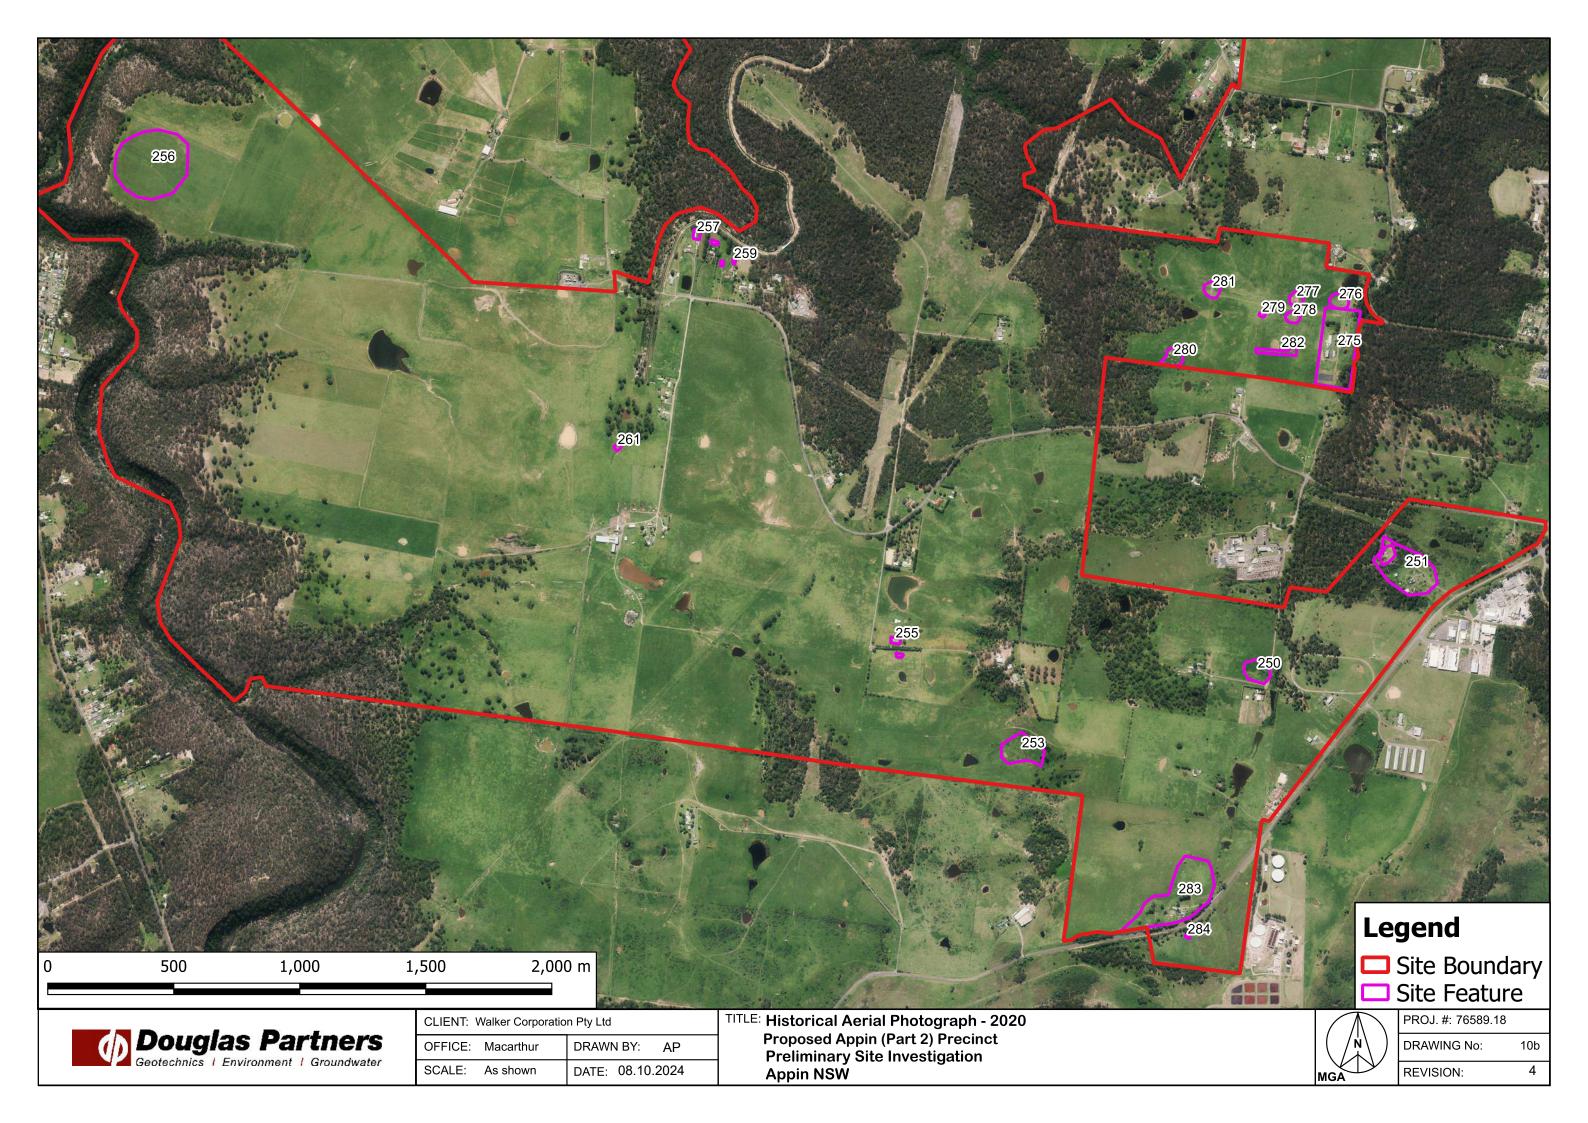

#### 7. Site Walk Over

On 30 March 2023 and 19 April 2023, a site walk over of Appin Part 2 Precinct was conducted by a DP Environmental Scientist to assess the site for PAEC. All walk overs were undertaken on foot, and mapping reference points (MRP) were recorded for key observations. Photographs were also taken of MRP. The MRP are shown on Drawings 11a and b, and photographic plates are provided in Appendix D.

The PAEC category types observed at the site are typical of such similar sites in the general region. A total of 47 individual PAECs were recorded across the site. Of the 47 individual PAEC, the most common type was farm dams (approximately 58%). The location of each PAEC is shown on Drawings 12a to b, Appendix A.