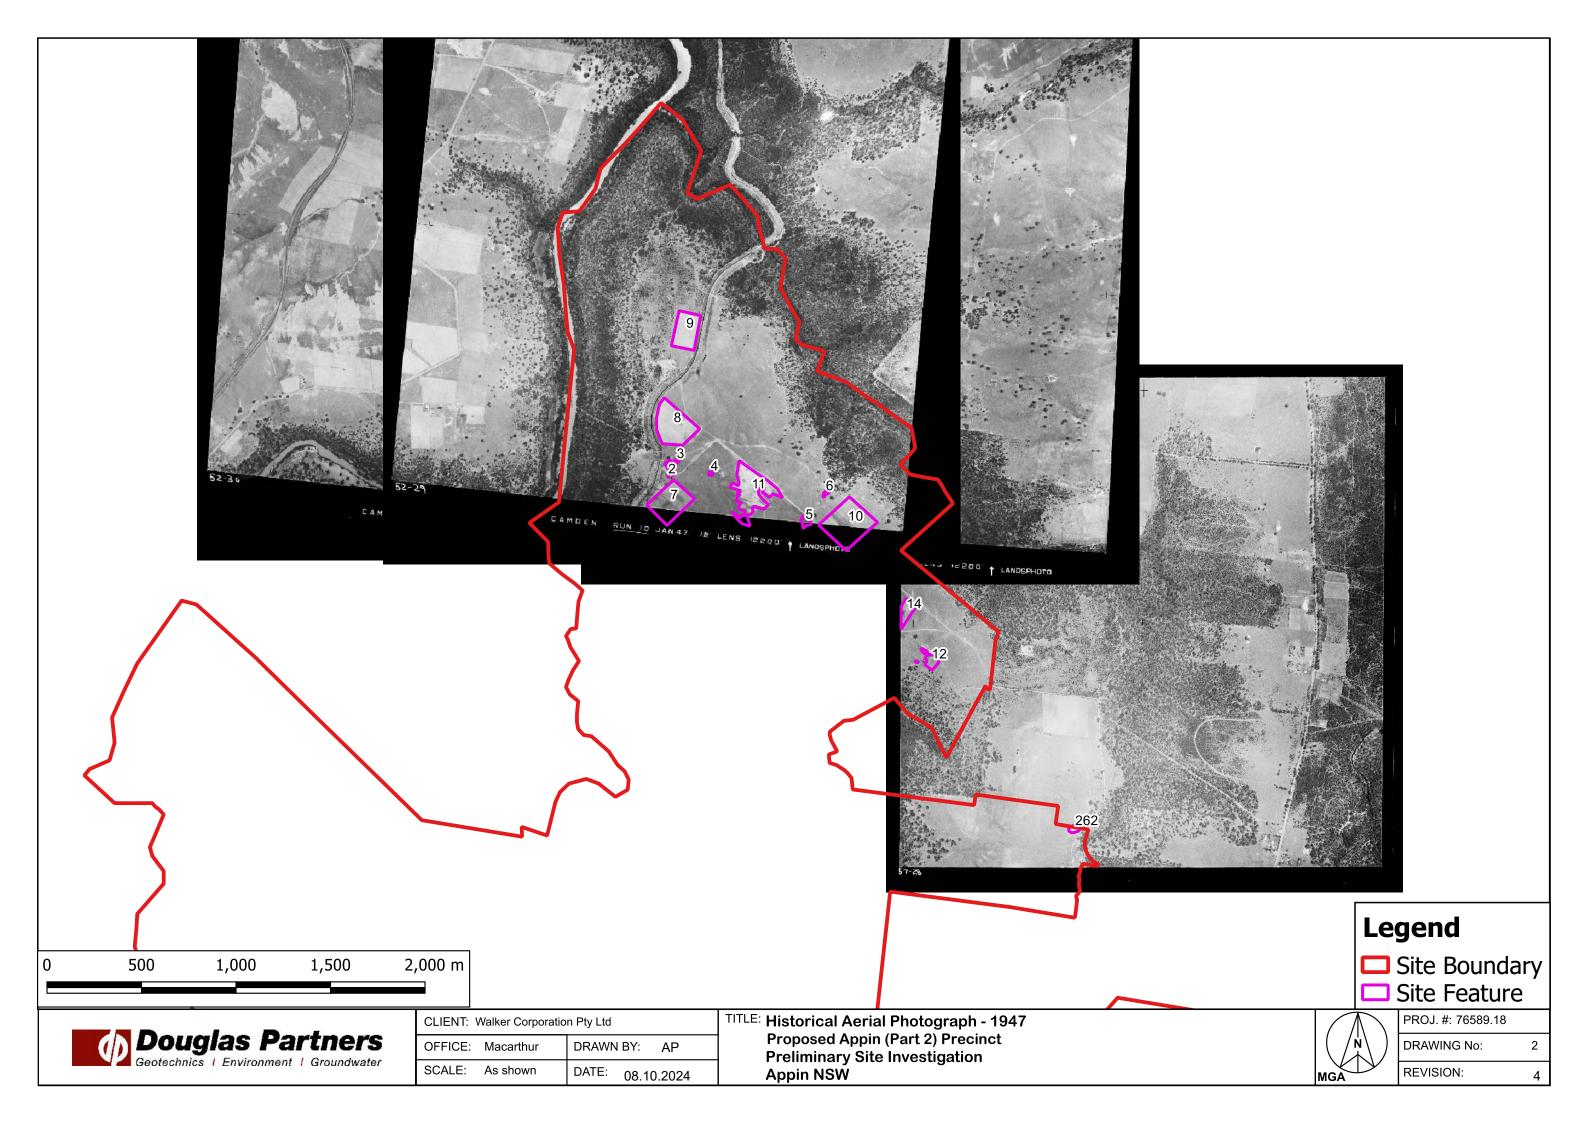

#### 6.1 Historical Aerial Photographs

A search was made using the NSW Spatial Data Services (SDS) online Historical Imagery tool<sup>4</sup> (pre 2010 images), Nearmap (2010) and MetroMap (2020) for historical aerial photographs covering the site area. Select years providing approximate ten-year intervals and based on the availability and quality of images covering the whole site were visually assessed for general site uses, changes in site activity between aerial photographs and to identify key site features for further assessment.

<sup>&</sup>lt;sup>4</sup> <u>https://portal.spatial.nsw.gov.au/portal/apps/webappviewer/index.html?id=f7c215b873864d44bccddda8075238cb</u> Last accessed 23 March 2023.

A summary of key observations is provided in Table 5, below. The key site features are presented on Drawings 2 to 10, Appendix A and further documented in Table B.1, Appendix B.

| Year                      | Drawing Ref    | Key Observations                                                                                                                                                                                                                                                                                                                                                                                      |
|---------------------------|----------------|-------------------------------------------------------------------------------------------------------------------------------------------------------------------------------------------------------------------------------------------------------------------------------------------------------------------------------------------------------------------------------------------------------|
|                           |                | Aerial photographs for 1947 were available for the northern portion of the site only – photographs for the remainder of the site were unavailable from SDS.                                                                                                                                                                                                                                           |
| 1947                      | 1947 Drawing 2 | The site and surrounding areas appeared to be used for low density<br>agricultural (e.g. pastoral) purposes. Key site features include small<br>structures, farm dams (four, possibly five dams), localised areas of<br>agriculture and ground disturbance including possible filling.                                                                                                                |
|                           |                | An additional farm dam (Key Feature Reference [KFR] 262) was present along the eastern boundary within Lot 32, DP736923 of the site.                                                                                                                                                                                                                                                                  |
| 1956 Drawings 3a<br>to 3b |                | Aerial photographs for 1956 were available for approximately 60% of the site covering only Lot 32 DP736923 and Lot 1 1000355. The southern portion of the site were not available (Lots 1 and 3 DP804375).                                                                                                                                                                                            |
|                           |                | The general profile and land uses for the site and surrounding areas were generally consistent with the 1947 aerial photographs, with a small increase in residency evident along Macquariedale Road in the northern and eastern (263) portions.                                                                                                                                                      |
|                           |                | Aerial photographs for 1961 were only available for the south-eastern portion of the site.                                                                                                                                                                                                                                                                                                            |
| 1961 Drawing 4            |                | Agricultural activity at the site has been further established since 1956 with the construction of three farm dams and new fields, as well as market garden/nursery activity, and a residential property was also visible in the south-eastern portion of the site (168, 264a and 264b).                                                                                                              |
|                           |                | Aerial photographs for 1975 were available for the whole site area and immediate surrounds.                                                                                                                                                                                                                                                                                                           |
| 1975 Drav                 | Drawing 5      | The site was subject to further establishment of agricultural activity, as additional farm dams (25, possibly 26, 265 to 270) not previously observed) and fields were constructed at the site since 1961. Ground disturbance near residences and agricultural areas were visible in the southern and south-eastern portion of the site.                                                              |
|                           |                | Bare earth associated with the high-pressure gas and electricity power lines was evident within surrounding areas. Appin Power Station was also visible near the south-eastern portion of the site (previous aerial photographs did not cover this portion of the surrounding area). Several greenhouses in clusters of between 15 and 20 structures were observed to the far north-east of the site. |