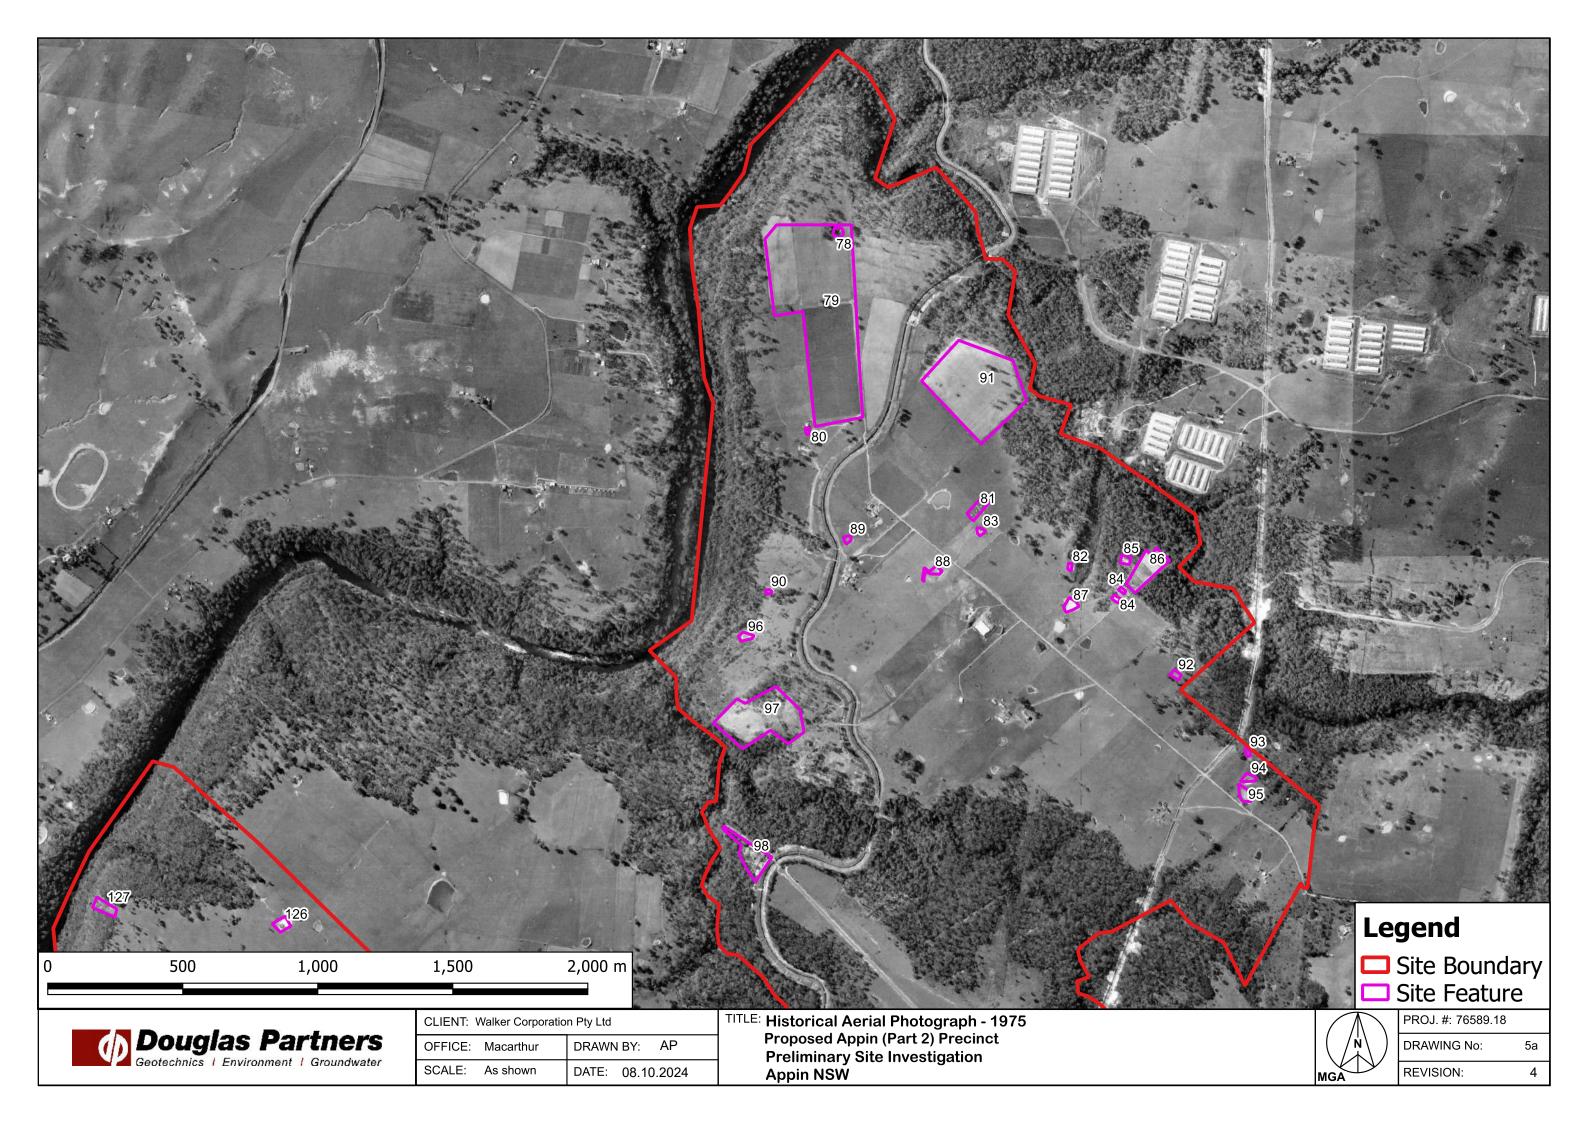

#### 6.1 Historical Aerial Photographs

A search was made using the NSW Spatial Data Services (SDS) online Historical Imagery tool<sup>4</sup> (pre 2010 images), Nearmap (2010) and MetroMap (2020) for historical aerial photographs covering the site area. Select years providing approximate ten-year intervals and based on the availability and quality of images covering the whole site were visually assessed for general site uses, changes in site activity between aerial photographs and to identify key site features for further assessment.

<sup>&</sup>lt;sup>4</sup> <u>https://portal.spatial.nsw.gov.au/portal/apps/webappviewer/index.html?id=f7c215b873864d44bccddda8075238cb</u> Last accessed 23 March 2023.

A summary of key observations is provided in Table 5, below. The key site features are presented on Drawings 2 to 10, Appendix A and further documented in Table B.1, Appendix B.

| Year                      | Drawing Ref    | Key Observations                                                                                                                                                                                                                                                                                                                                                                                      |
|---------------------------|----------------|-------------------------------------------------------------------------------------------------------------------------------------------------------------------------------------------------------------------------------------------------------------------------------------------------------------------------------------------------------------------------------------------------------|
|                           |                | Aerial photographs for 1947 were available for the northern portion of the site only – photographs for the remainder of the site were unavailable from SDS.                                                                                                                                                                                                                                           |
| 1947                      | 1947 Drawing 2 | The site and surrounding areas appeared to be used for low density<br>agricultural (e.g. pastoral) purposes. Key site features include small<br>structures, farm dams (four, possibly five dams), localised areas of<br>agriculture and ground disturbance including possible filling.                                                                                                                |
|                           |                | An additional farm dam (Key Feature Reference [KFR] 262) was present along the eastern boundary within Lot 32, DP736923 of the site.                                                                                                                                                                                                                                                                  |
| 1956 Drawings 3a<br>to 3b |                | Aerial photographs for 1956 were available for approximately 60% of the site covering only Lot 32 DP736923 and Lot 1 1000355. The southern portion of the site were not available (Lots 1 and 3 DP804375).                                                                                                                                                                                            |
|                           |                | The general profile and land uses for the site and surrounding areas were generally consistent with the 1947 aerial photographs, with a small increase in residency evident along Macquariedale Road in the northern and eastern (263) portions.                                                                                                                                                      |
|                           |                | Aerial photographs for 1961 were only available for the south-eastern portion of the site.                                                                                                                                                                                                                                                                                                            |
| 1961 Drawing 4            |                | Agricultural activity at the site has been further established since 1956 with the construction of three farm dams and new fields, as well as market garden/nursery activity, and a residential property was also visible in the south-eastern portion of the site (168, 264a and 264b).                                                                                                              |
|                           |                | Aerial photographs for 1975 were available for the whole site area and immediate surrounds.                                                                                                                                                                                                                                                                                                           |
| 1975 Drav                 | Drawing 5      | The site was subject to further establishment of agricultural activity, as additional farm dams (25, possibly 26, 265 to 270) not previously observed) and fields were constructed at the site since 1961. Ground disturbance near residences and agricultural areas were visible in the southern and south-eastern portion of the site.                                                              |
|                           |                | Bare earth associated with the high-pressure gas and electricity power lines was evident within surrounding areas. Appin Power Station was also visible near the south-eastern portion of the site (previous aerial photographs did not cover this portion of the surrounding area). Several greenhouses in clusters of between 15 and 20 structures were observed to the far north-east of the site. |

#### 6.1.1 Summary of Key Site Features

A total of 24 key site features were identified from the aerial photograph review. The types of site features observed are broadly summarised in the below list:

- Ground disturbance which may indicate the installation of below ground structures/services, filling or quarrying activities;
- Small structures (e.g. animal shelters, pump sheds and storage sheds);
- Farm dams;
- Fly-tipping/dumped refuse materials;
- Low density agricultural activity (e.g. fields enclosed in a fenced area);
- Possible horticultural or orchard farming;
- Possible building footprints;
- Structures (farm buildings, residences);
- Stockpiles;
- Tracks, including racetracks;
- Material storage areas; and
- Model flying club.