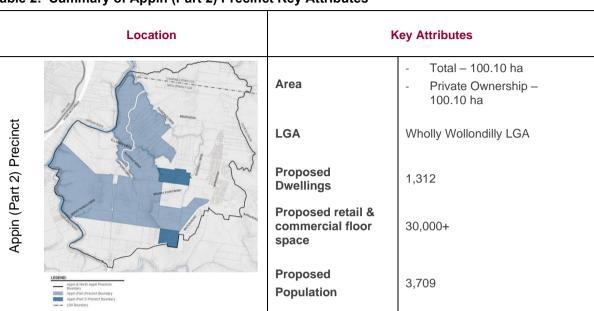

## Report on Preliminary Site Investigation, Proposed Appin (Part 2) Precinct Appin NSW

36.61

1.41

#### Table 2: Summary of Appin (Part 2) Precinct Key Attributes

This PSI has been prepared with reference to and meets the reporting requirements for a Preliminary Site Investigation (PSI) as set out in NSW EPA guidelines under the *Contaminated Land Management (CLM) Act* 1997, Chapter 4 of *State Environmental Planning Policy (SEPP) (Resilience and Hazards) 2021* and NSW EPA endorsed guidelines, in particular the National Environment Protection Council National *Environment Protection (Assessment of Site Contaminated Land (EPA, 2020), NEPC, 2013)* and NSW EPA *Consultants Reporting on Contaminated Land* (EPA, 2020).