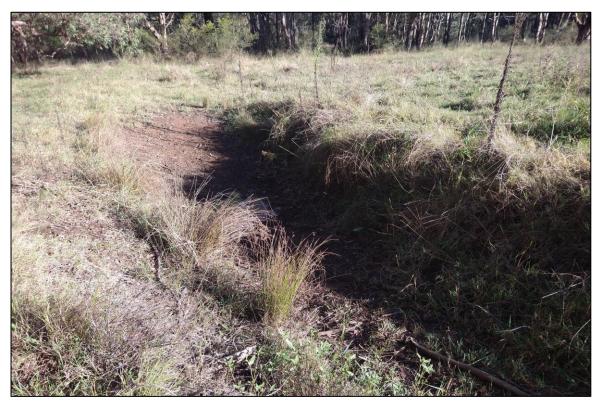

- Timber power poles were present in the central portion of Lot 32, positioned in a north-south direction (MRP 137);
- Crushed rock fill material was exposed in the surface of the soil in the eastern portion of Lot 32 (MRP 138);
- Six farm dams were present on Lot 3, DP804375 (Lot 3), all of which contain possible filling associated with the dam wall (MRPs 139, 140, 143, 145 (limited access), and 149; KFR 264b, 265, 273a, and 271);
- Chopped tree trunks (organic material) were observed to be lain in the eastern (MRP 141, KFR 271) and southern portions (KFR 284) of Lot 3. At 284, trace geotextile fabric and scrap metal were also observed;
- Gully/creek lines were observed in the eastern and northern portions of Lot 3, where trace refuse material in the form of metal sheeting/scraps (MRP 142), and a glass bottle (MRP 144) were identified;
- A dilapidated shed constructed of metal corrugated sheeting on an unsealed soil base was observed and refuse material (metal, timber, plastic) and building demolition waste (bricks) was found inside the shed and/or in the immediate surroundings (MRP 146, KFR 273b);
- Exposed gravelly fill material was observed in the eastern portion of Lot 3 (MRPs 147 and 148 adjoining an unsealed gravelly driveway);
- An old, empty, corroded oil drum was visible in the eastern portion of Lot 3 (MRP 150);
- Ground disturbance was observed in the southern portion of Lot 3 (MRP 151); and
- An area of fly-tipping/dumped refuse material including timber, geotextile fabric, metal scraps, plastic and building demolition waste including concrete and bricks was identified in the southern portion of Lot 3 (MRP 152).