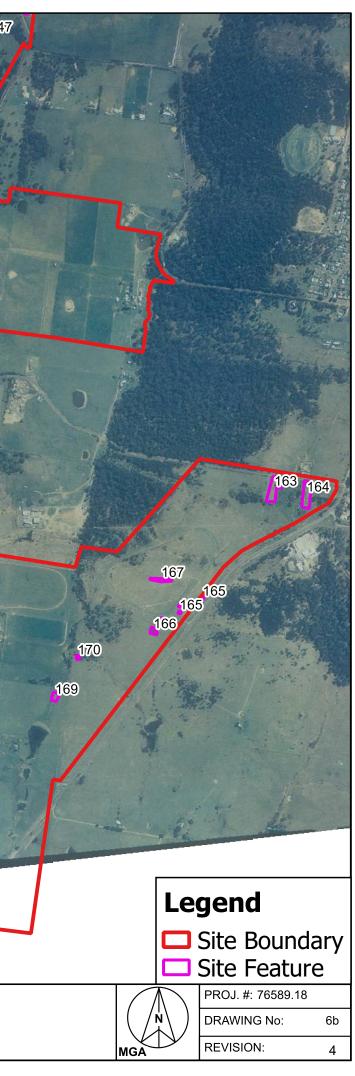

#### 6.1 Historical Aerial Photographs

A search was made using the NSW Spatial Data Services (SDS) online Historical Imagery tool<sup>4</sup> (pre 2010 images), Nearmap (2010) and MetroMap (2020) for historical aerial photographs covering the site area. Select years providing approximate ten-year intervals and based on the availability and quality of images covering the whole site were visually assessed for general site uses, changes in site activity between aerial photographs and to identify key site features for further assessment.

<sup>&</sup>lt;sup>4</sup> <u>https://portal.spatial.nsw.gov.au/portal/apps/webappviewer/index.html?id=f7c215b873864d44bccddda8075238cb</u> Last accessed 23 March 2023.

A summary of key observations is provided in Table 5, below. The key site features are presented on Drawings 2 to 10, Appendix A and further documented in Table B.1, Appendix B.

 Table 5: Summary of key observations from historical aerial photographs

| Year | Drawing Ref | Key Observations                                                                                                                                                                                                                                                                                                                                                                                                                                                                                                                                                                                                                                                                                                                                         |
|------|-------------|----------------------------------------------------------------------------------------------------------------------------------------------------------------------------------------------------------------------------------------------------------------------------------------------------------------------------------------------------------------------------------------------------------------------------------------------------------------------------------------------------------------------------------------------------------------------------------------------------------------------------------------------------------------------------------------------------------------------------------------------------------|
| 1990 | Drawing 6   | Aerial photographs for 1990 were available for approximately 40% of<br>the site covering the northern portion of Lot 32 DP736923.<br>Aerial photographs for the southern portion of the site were not available.<br>Further residences were constructed along Macquariedale Road, Wilton<br>Road and Brooks Point Road since 1975, as well as fields and 21 farm<br>dams not previously observed at the site (KFR 262). Localised areas of<br>ground disturbance and possible filling were also observed.                                                                                                                                                                                                                                                |
| 1994 | Drawing 7   | Aerial photographs for 1994 were available for the whole site area.<br>Aerial photographs for a small portion of the immediate surrounds<br>(south-western portion of the site) were not available.<br>As with the previous aerial photographs, there was evidence of increasing<br>occupancy (rural residency) and low-density agricultural land use, including<br>the construction of more dams (one not previously observed), paddocks<br>and large fields. In the south-eastern portion of the site, some ground<br>disturbance and possible refuse material was also visible (273b).<br>A possible airport was visible in the south-eastern portion of the site, near<br>Wilton Road.                                                               |
| 2005 | Drawing 8   | <ul> <li>Aerial photographs for 2005 were available for the whole site and immediate surrounds.</li> <li>One new farm dam has been constructed on the site (Lot 32 DP736923) since 1994.</li> <li>Several residences and associated structures have been constructed along Macquariedale Road. Stockpiles (likely of soil) are visible on the westernmost portion of Elladale Road. Ground disturbance is visible in the corridor of the gas main and power lines near their intersection, next to Brooks Point Road. A small possible orchard is visible on Brooks Point Road. Residences have been constructed on lots in the south-eastern portion of the site, next to Wilton Road. Seven new farm dams have been constructed on the site</li> </ul> |
| 2010 | Drawing 9   | Aerial photographs for 2010 were available for the whole site.<br>The general profile and land uses for the site were generally consistent with<br>the 2005 aerial photographs.<br>For surrounding areas, new residences and associated structures are<br>visible along Macquariedale Road, with some localised ground disturbance<br>visible in two lots. Further ground disturbance is evident along the corridor<br>of power lines near Brooks Point Road and two residences have been<br>constructed along the same road. Eight farm dams not previously observed<br>at the site are present.                                                                                                                                                        |