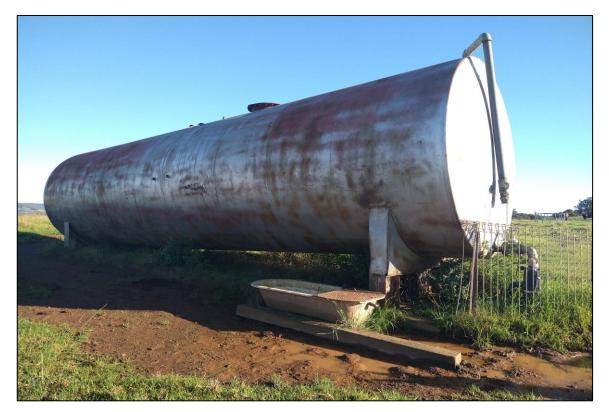

#### 7.1 March and April 2023 (Part 2 Areas)

The following key features were observed:

- Seven farm dams were present on Lot 32, DP736923 (Lot 32), the majority of which, from inspection
  of the surface, appeared to have embankments constructed from locally derived material.
  Sandstone boulders were present within the embankment at Key Feature Reference (KFR) 267,
  (MRP 121), which indicates a possible presence of fill;
- The following was observed in the north-eastern and eastern portions of Lot 32, and Lot 1 DP1000355:
  - o Two stockpiles of quarried materials (MRP 122) and one stockpile of crushed gravel and cobble material (MRP 123);
  - o Along the dam embankment (262), an old, corroded internal combustion engine water pump was observed (MRP 124);
  - o Scrap metal was observed in the vicinity (MRP 125);
  - o An area of raised fill material was present, likely to be utilised as a ramp for direct loading (of horses) into trucks for transportation (MRP 126);
  - o The unsealed road adjoining Macquariedale Road comprised gravelly (MRP 127) and crushed rock fill material (MRP 128);
  - Residential dwellings and associated structures (e.g. sheds, garages) were present in the eastern portion of Lot 32, comprising various COPC such as fill, septic tanks, refuse materials and metal sheds with an unsealed floor (KFR 275 and 263; MRP 129);
  - Horse/animal pens and associated horse shelters comprising metal sheeting with unsealed flooring (KFR 277; MRP 130) were observed in the eastern portion of Lot 32. Two former fuel storage tanks were also present, one (MRP131) in the vicinity of MRP130, the other (MRP132; KFR 279) approximately 130 m south-west, both of which were reutilised for water pumping and storage for animal drinking purposes; and
  - Additional horse shelters with metal sheeting and unsealed floors were present further south. (KFR 282; MRP 133).
- Areas of potential fill gullies were identified throughout Lot 32, in the vicinity of the various on-site farm dams (MRP 134);
- In the northern portion of Lot 32, a raised area, i.e., a berm, was observed, however, was identified as likely comprising natural soil and rock material (MRP 135);
- An area of 'cut and fill' was observed in the south-western portion of Lot 32 (MRP 136), whereby possible fill material was stockpiled adjacent to the area it was cut;