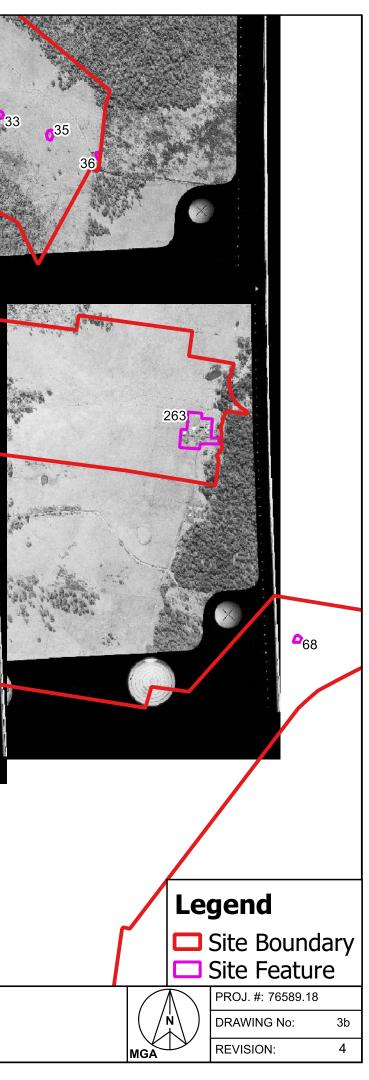

#### 6.1 Historical Aerial Photographs

A search was made using the NSW Spatial Data Services (SDS) online Historical Imagery tool<sup>4</sup> (pre 2010 images), Nearmap (2010) and MetroMap (2020) for historical aerial photographs covering the site area. Select years providing approximate ten-year intervals and based on the availability and quality of images covering the whole site were visually assessed for general site uses, changes in site activity between aerial photographs and to identify key site features for further assessment.

<sup>&</sup>lt;sup>4</sup> <u>https://portal.spatial.nsw.gov.au/portal/apps/webappviewer/index.html?id=f7c215b873864d44bccddda8075238cb</u> Last accessed 23 March 2023.

A summary of key observations is provided in Table 5, below. The key site features are presented on Drawings 2 to 10, Appendix A and further documented in Table B.1, Appendix B.

| Year                      | Drawing Ref    | Key Observations                                                                                                                                                                                                                                                                                                                                                                                      |
|---------------------------|----------------|-------------------------------------------------------------------------------------------------------------------------------------------------------------------------------------------------------------------------------------------------------------------------------------------------------------------------------------------------------------------------------------------------------|
|                           |                | Aerial photographs for 1947 were available for the northern portion of the site only – photographs for the remainder of the site were unavailable from SDS.                                                                                                                                                                                                                                           |
| 1947                      | 1947 Drawing 2 | The site and surrounding areas appeared to be used for low density<br>agricultural (e.g. pastoral) purposes. Key site features include small<br>structures, farm dams (four, possibly five dams), localised areas of<br>agriculture and ground disturbance including possible filling.                                                                                                                |
|                           |                | An additional farm dam (Key Feature Reference [KFR] 262) was present along the eastern boundary within Lot 32, DP736923 of the site.                                                                                                                                                                                                                                                                  |
| 1956 Drawings 3a<br>to 3b |                | Aerial photographs for 1956 were available for approximately 60% of the site covering only Lot 32 DP736923 and Lot 1 1000355. The southern portion of the site were not available (Lots 1 and 3 DP804375).                                                                                                                                                                                            |
|                           |                | The general profile and land uses for the site and surrounding areas were generally consistent with the 1947 aerial photographs, with a small increase in residency evident along Macquariedale Road in the northern and eastern (263) portions.                                                                                                                                                      |
|                           |                | Aerial photographs for 1961 were only available for the south-eastern portion of the site.                                                                                                                                                                                                                                                                                                            |
| 1961 Drawing 4            |                | Agricultural activity at the site has been further established since 1956 with the construction of three farm dams and new fields, as well as market garden/nursery activity, and a residential property was also visible in the south-eastern portion of the site (168, 264a and 264b).                                                                                                              |
|                           |                | Aerial photographs for 1975 were available for the whole site area and immediate surrounds.                                                                                                                                                                                                                                                                                                           |
| 1975 Drav                 | Drawing 5      | The site was subject to further establishment of agricultural activity, as additional farm dams (25, possibly 26, 265 to 270) not previously observed) and fields were constructed at the site since 1961. Ground disturbance near residences and agricultural areas were visible in the southern and south-eastern portion of the site.                                                              |
|                           |                | Bare earth associated with the high-pressure gas and electricity power lines was evident within surrounding areas. Appin Power Station was also visible near the south-eastern portion of the site (previous aerial photographs did not cover this portion of the surrounding area). Several greenhouses in clusters of between 15 and 20 structures were observed to the far north-east of the site. |