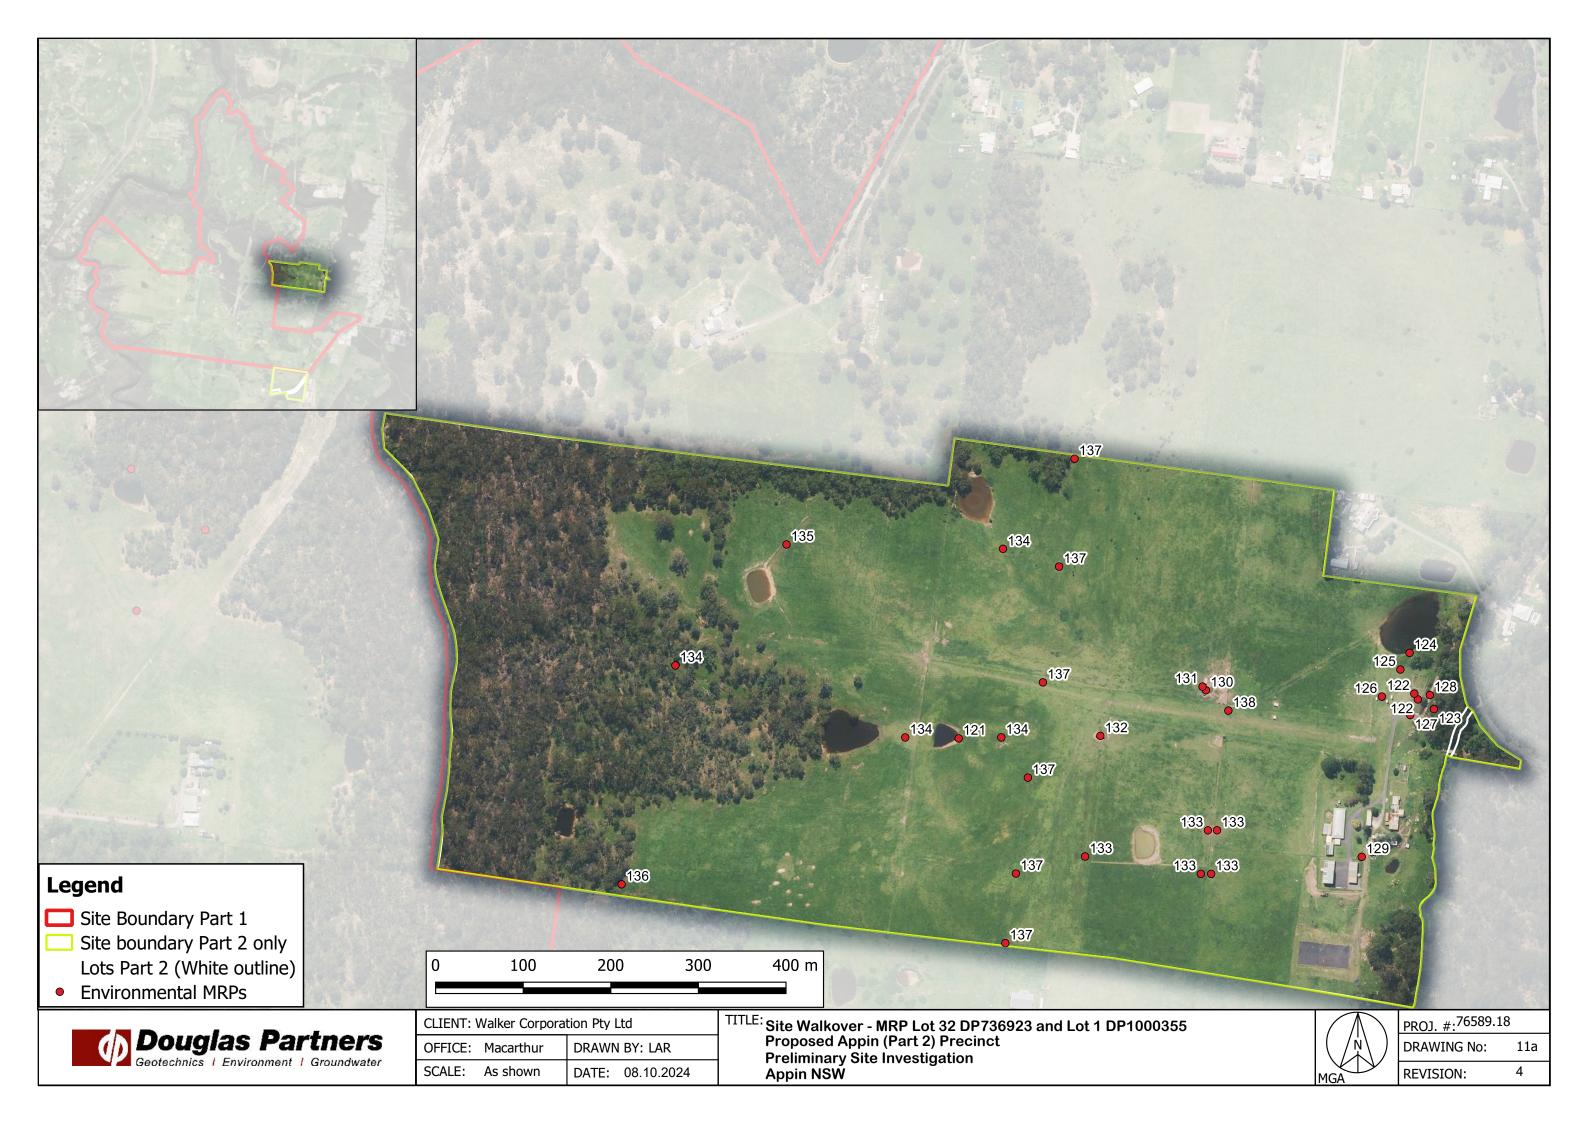

#### 7. Site Walk Over

On 30 March 2023 and 19 April 2023, a site walk over of Appin Part 2 Precinct was conducted by a DP Environmental Scientist to assess the site for PAEC. All walk overs were undertaken on foot, and mapping reference points (MRP) were recorded for key observations. Photographs were also taken of MRP. The MRP are shown on Drawings 11a and b, and photographic plates are provided in Appendix D.

#### 7.1 March and April 2023 (Part 2 Areas)

The following key features were observed:

- Seven farm dams were present on Lot 32, DP736923 (Lot 32), the majority of which, from inspection
  of the surface, appeared to have embankments constructed from locally derived material.
  Sandstone boulders were present within the embankment at Key Feature Reference (KFR) 267,
  (MRP 121), which indicates a possible presence of fill;
- The following was observed in the north-eastern and eastern portions of Lot 32, and Lot 1 DP1000355:
  - o Two stockpiles of quarried materials (MRP 122) and one stockpile of crushed gravel and cobble material (MRP 123);
  - o Along the dam embankment (262), an old, corroded internal combustion engine water pump was observed (MRP 124);
  - o Scrap metal was observed in the vicinity (MRP 125);
  - o An area of raised fill material was present, likely to be utilised as a ramp for direct loading (of horses) into trucks for transportation (MRP 126);
  - o The unsealed road adjoining Macquariedale Road comprised gravelly (MRP 127) and crushed rock fill material (MRP 128);
  - Residential dwellings and associated structures (e.g. sheds, garages) were present in the eastern portion of Lot 32, comprising various COPC such as fill, septic tanks, refuse materials and metal sheds with an unsealed floor (KFR 275 and 263; MRP 129);
  - Horse/animal pens and associated horse shelters comprising metal sheeting with unsealed flooring (KFR 277; MRP 130) were observed in the eastern portion of Lot 32. Two former fuel storage tanks were also present, one (MRP131) in the vicinity of MRP130, the other (MRP132; KFR 279) approximately 130 m south-west, both of which were reutilised for water pumping and storage for animal drinking purposes; and
  - Additional horse shelters with metal sheeting and unsealed floors were present further south. (KFR 282; MRP 133).
- Areas of potential fill gullies were identified throughout Lot 32, in the vicinity of the various on-site farm dams (MRP 134);
- In the northern portion of Lot 32, a raised area, i.e., a berm, was observed, however, was identified as likely comprising natural soil and rock material (MRP 135);
- An area of 'cut and fill' was observed in the south-western portion of Lot 32 (MRP 136), whereby possible fill material was stockpiled adjacent to the area it was cut;

- Timber power poles were present in the central portion of Lot 32, positioned in a north-south direction (MRP 137);
- Crushed rock fill material was exposed in the surface of the soil in the eastern portion of Lot 32 (MRP 138);
- Six farm dams were present on Lot 3, DP804375 (Lot 3), all of which contain possible filling associated with the dam wall (MRPs 139, 140, 143, 145 (limited access), and 149; KFR 264b, 265, 273a, and 271);
- Chopped tree trunks (organic material) were observed to be lain in the eastern (MRP 141, KFR 271) and southern portions (KFR 284) of Lot 3. At 284, trace geotextile fabric and scrap metal were also observed;
- Gully/creek lines were observed in the eastern and northern portions of Lot 3, where trace refuse material in the form of metal sheeting/scraps (MRP 142), and a glass bottle (MRP 144) were identified;
- A dilapidated shed constructed of metal corrugated sheeting on an unsealed soil base was observed and refuse material (metal, timber, plastic) and building demolition waste (bricks) was found inside the shed and/or in the immediate surroundings (MRP 146, KFR 273b);
- Exposed gravelly fill material was observed in the eastern portion of Lot 3 (MRPs 147 and 148 adjoining an unsealed gravelly driveway);
- An old, empty, corroded oil drum was visible in the eastern portion of Lot 3 (MRP 150);
- Ground disturbance was observed in the southern portion of Lot 3 (MRP 151); and
- An area of fly-tipping/dumped refuse material including timber, geotextile fabric, metal scraps, plastic and building demolition waste including concrete and bricks was identified in the southern portion of Lot 3 (MRP 152).