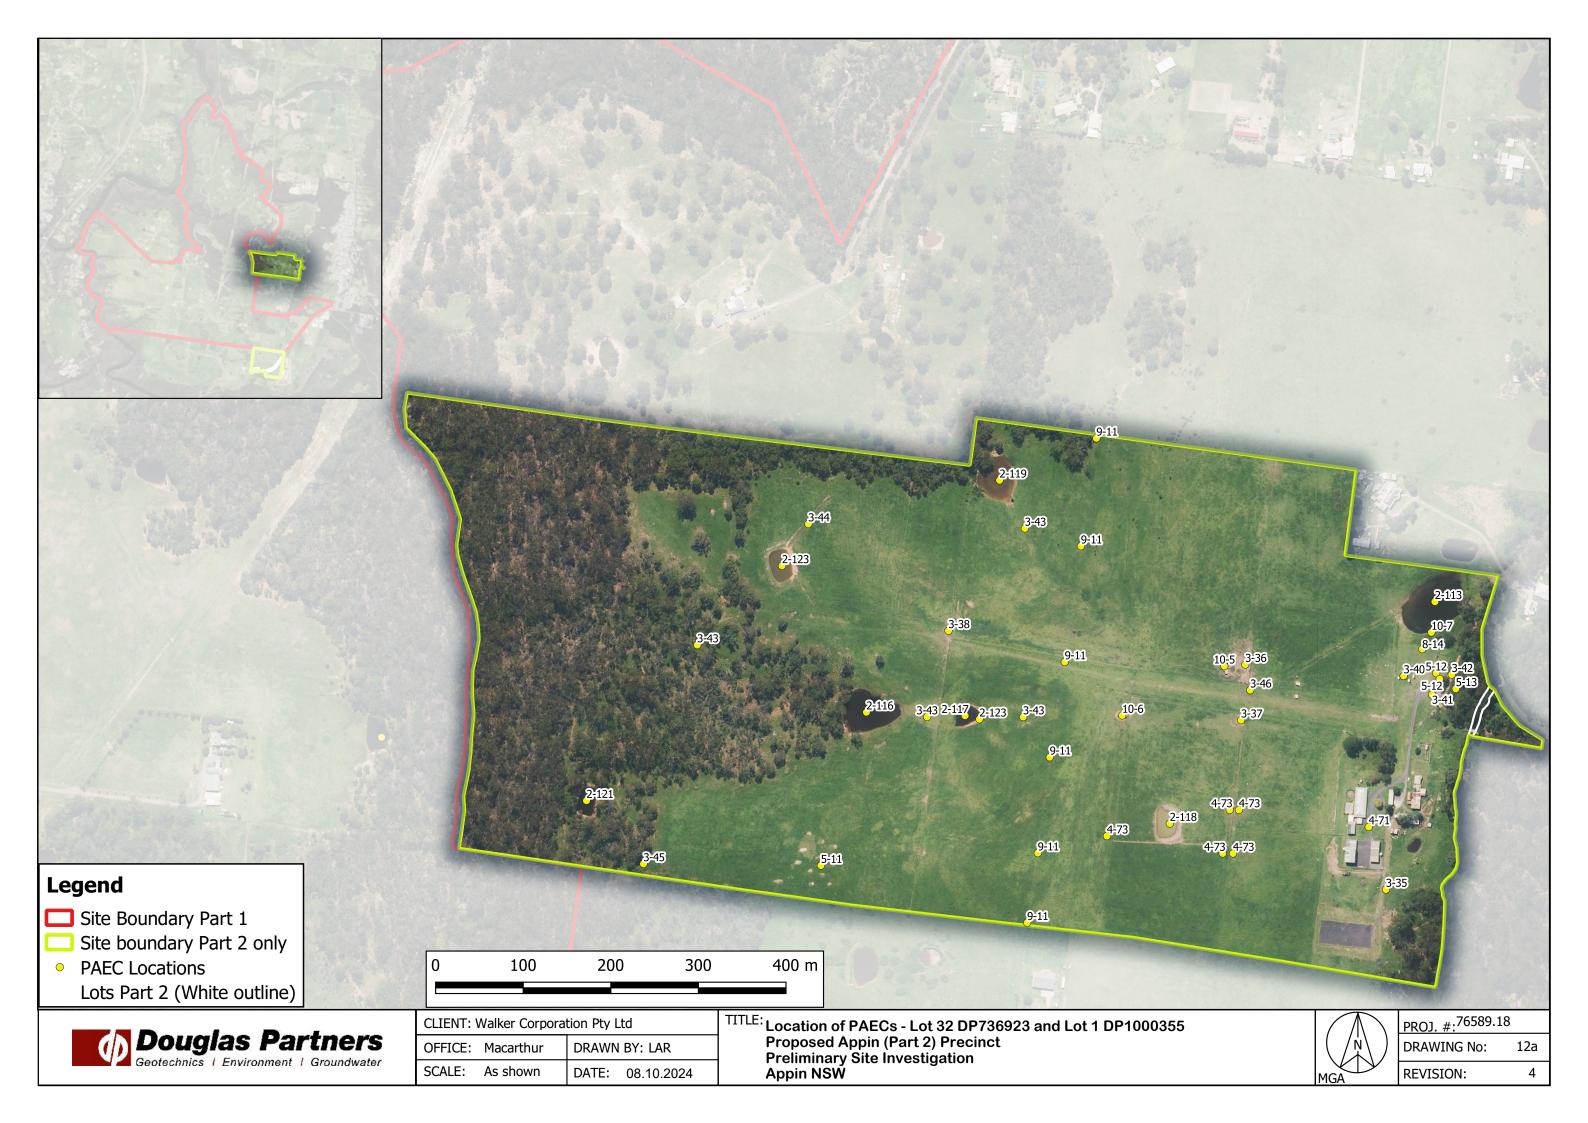

No evidence of significant widespread potential contamination was observed in the desktop study, or the site walk over. Table B.1 in Appendix B presents the key features and MRP that were identified as requiring further investigation and Table B.2. shows these grouped into PAEC categories, which can be summarised into twelve PAEC categories as follows in Table 6.

The PAEC category types observed at the site are typical of such similar sites in the general region. A total of 47 individual PAECs were recorded across the site. Of the 47 individual PAEC, the most common type was farm dams (approximately 58%). The location of each PAEC is shown on Drawings 12a to b, Appendix A.