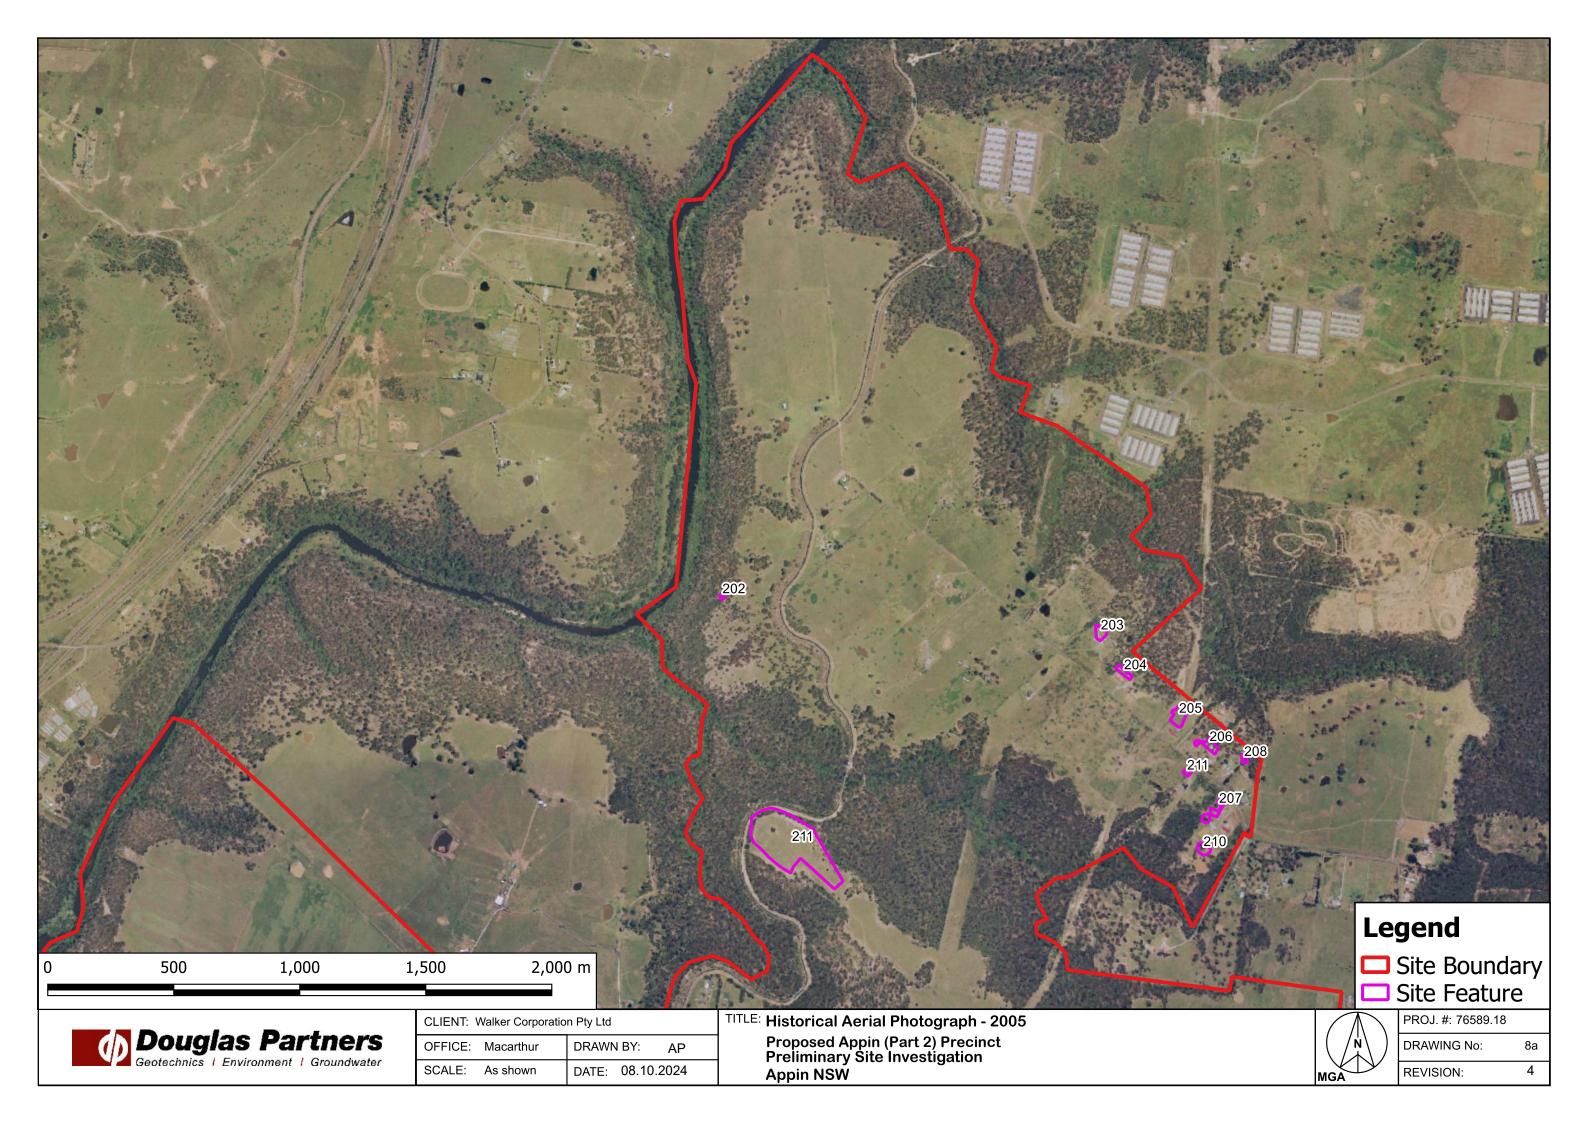

#### 6.1 Historical Aerial Photographs

A search was made using the NSW Spatial Data Services (SDS) online Historical Imagery tool<sup>4</sup> (pre 2010 images), Nearmap (2010) and MetroMap (2020) for historical aerial photographs covering the site area. Select years providing approximate ten-year intervals and based on the availability and quality of images covering the whole site were visually assessed for general site uses, changes in site activity between aerial photographs and to identify key site features for further assessment.

 Table 5: Summary of key observations from historical aerial photographs

| Year | Drawing Ref | Key Observations                                                                                                                                                                                                                                                                                                                                                                                                                                                                                                                                                                                                                                                                                                                                         |
|------|-------------|----------------------------------------------------------------------------------------------------------------------------------------------------------------------------------------------------------------------------------------------------------------------------------------------------------------------------------------------------------------------------------------------------------------------------------------------------------------------------------------------------------------------------------------------------------------------------------------------------------------------------------------------------------------------------------------------------------------------------------------------------------|
| 1990 | Drawing 6   | Aerial photographs for 1990 were available for approximately 40% of<br>the site covering the northern portion of Lot 32 DP736923.<br>Aerial photographs for the southern portion of the site were not available.<br>Further residences were constructed along Macquariedale Road, Wilton<br>Road and Brooks Point Road since 1975, as well as fields and 21 farm<br>dams not previously observed at the site (KFR 262). Localised areas of<br>ground disturbance and possible filling were also observed.                                                                                                                                                                                                                                                |
| 1994 | Drawing 7   | Aerial photographs for 1994 were available for the whole site area.<br>Aerial photographs for a small portion of the immediate surrounds<br>(south-western portion of the site) were not available.<br>As with the previous aerial photographs, there was evidence of increasing<br>occupancy (rural residency) and low-density agricultural land use, including<br>the construction of more dams (one not previously observed), paddocks<br>and large fields. In the south-eastern portion of the site, some ground<br>disturbance and possible refuse material was also visible (273b).<br>A possible airport was visible in the south-eastern portion of the site, near<br>Wilton Road.                                                               |
| 2005 | Drawing 8   | <ul> <li>Aerial photographs for 2005 were available for the whole site and immediate surrounds.</li> <li>One new farm dam has been constructed on the site (Lot 32 DP736923) since 1994.</li> <li>Several residences and associated structures have been constructed along Macquariedale Road. Stockpiles (likely of soil) are visible on the westernmost portion of Elladale Road. Ground disturbance is visible in the corridor of the gas main and power lines near their intersection, next to Brooks Point Road. A small possible orchard is visible on Brooks Point Road. Residences have been constructed on lots in the south-eastern portion of the site, next to Wilton Road. Seven new farm dams have been constructed on the site</li> </ul> |
| 2010 | Drawing 9   | Aerial photographs for 2010 were available for the whole site.<br>The general profile and land uses for the site were generally consistent with<br>the 2005 aerial photographs.<br>For surrounding areas, new residences and associated structures are<br>visible along Macquariedale Road, with some localised ground disturbance<br>visible in two lots. Further ground disturbance is evident along the corridor<br>of power lines near Brooks Point Road and two residences have been<br>constructed along the same road. Eight farm dams not previously observed<br>at the site are present.                                                                                                                                                        |