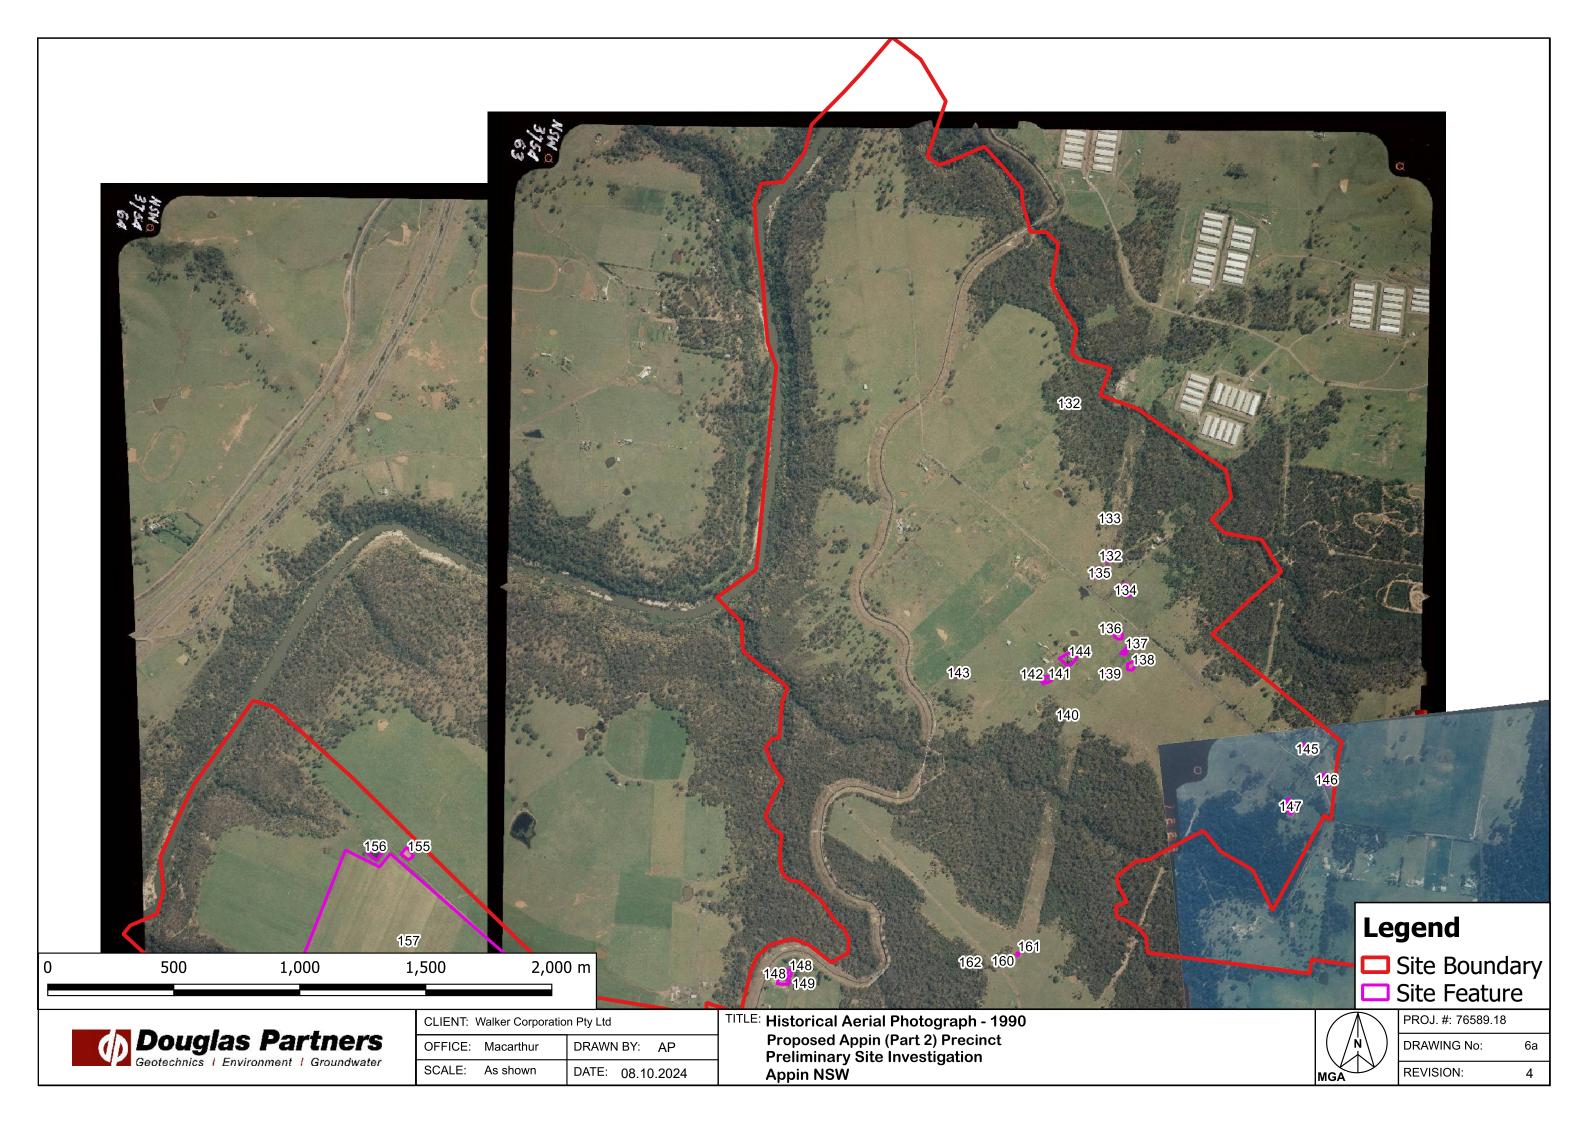

#### 6.1 Historical Aerial Photographs

A search was made using the NSW Spatial Data Services (SDS) online Historical Imagery tool<sup>4</sup> (pre 2010 images), Nearmap (2010) and MetroMap (2020) for historical aerial photographs covering the site area. Select years providing approximate ten-year intervals and based on the availability and quality of images covering the whole site were visually assessed for general site uses, changes in site activity between aerial photographs and to identify key site features for further assessment.

<sup>&</sup>lt;sup>4</sup> <u>https://portal.spatial.nsw.gov.au/portal/apps/webappviewer/index.html?id=f7c215b873864d44bccddda8075238cb</u> Last accessed 23 March 2023.

A summary of key observations is provided in Table 5, below. The key site features are presented on Drawings 2 to 10, Appendix A and further documented in Table B.1, Appendix B.

 Table 5: Summary of key observations from historical aerial photographs

| Year | Drawing Ref | Key Observations                                                                                                                                                                                                                                                                                                                                                                                                                                                                                                                                                                                                                                                                                                                                         |
|------|-------------|----------------------------------------------------------------------------------------------------------------------------------------------------------------------------------------------------------------------------------------------------------------------------------------------------------------------------------------------------------------------------------------------------------------------------------------------------------------------------------------------------------------------------------------------------------------------------------------------------------------------------------------------------------------------------------------------------------------------------------------------------------|
| 1990 | Drawing 6   | Aerial photographs for 1990 were available for approximately 40% of<br>the site covering the northern portion of Lot 32 DP736923.<br>Aerial photographs for the southern portion of the site were not available.<br>Further residences were constructed along Macquariedale Road, Wilton<br>Road and Brooks Point Road since 1975, as well as fields and 21 farm<br>dams not previously observed at the site (KFR 262). Localised areas of<br>ground disturbance and possible filling were also observed.                                                                                                                                                                                                                                                |
| 1994 | Drawing 7   | Aerial photographs for 1994 were available for the whole site area.<br>Aerial photographs for a small portion of the immediate surrounds<br>(south-western portion of the site) were not available.<br>As with the previous aerial photographs, there was evidence of increasing<br>occupancy (rural residency) and low-density agricultural land use, including<br>the construction of more dams (one not previously observed), paddocks<br>and large fields. In the south-eastern portion of the site, some ground<br>disturbance and possible refuse material was also visible (273b).<br>A possible airport was visible in the south-eastern portion of the site, near<br>Wilton Road.                                                               |
| 2005 | Drawing 8   | <ul> <li>Aerial photographs for 2005 were available for the whole site and immediate surrounds.</li> <li>One new farm dam has been constructed on the site (Lot 32 DP736923) since 1994.</li> <li>Several residences and associated structures have been constructed along Macquariedale Road. Stockpiles (likely of soil) are visible on the westernmost portion of Elladale Road. Ground disturbance is visible in the corridor of the gas main and power lines near their intersection, next to Brooks Point Road. A small possible orchard is visible on Brooks Point Road. Residences have been constructed on lots in the south-eastern portion of the site, next to Wilton Road. Seven new farm dams have been constructed on the site</li> </ul> |
| 2010 | Drawing 9   | Aerial photographs for 2010 were available for the whole site.<br>The general profile and land uses for the site were generally consistent with<br>the 2005 aerial photographs.<br>For surrounding areas, new residences and associated structures are<br>visible along Macquariedale Road, with some localised ground disturbance<br>visible in two lots. Further ground disturbance is evident along the corridor<br>of power lines near Brooks Point Road and two residences have been<br>constructed along the same road. Eight farm dams not previously observed<br>at the site are present.                                                                                                                                                        |