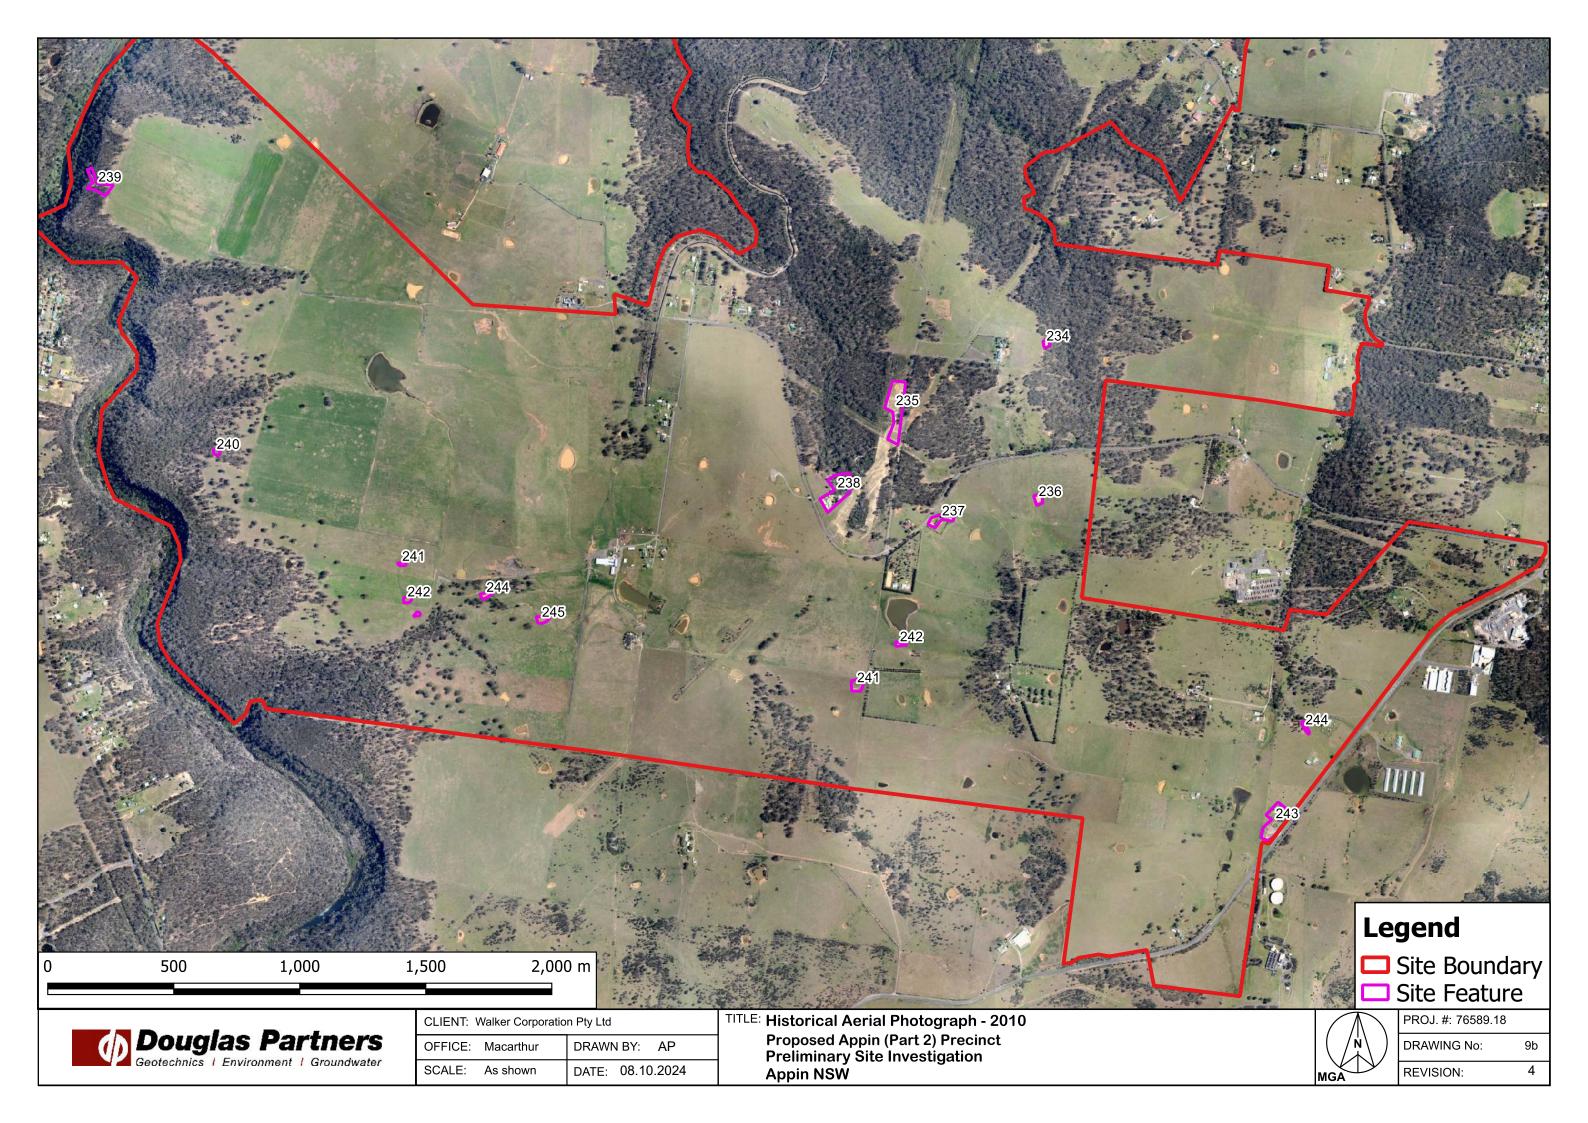

#### 6.1 Historical Aerial Photographs

A search was made using the NSW Spatial Data Services (SDS) online Historical Imagery tool<sup>4</sup> (pre 2010 images), Nearmap (2010) and MetroMap (2020) for historical aerial photographs covering the site area. Select years providing approximate ten-year intervals and based on the availability and quality of images covering the whole site were visually assessed for general site uses, changes in site activity between aerial photographs and to identify key site features for further assessment.

<sup>&</sup>lt;sup>4</sup> <u>https://portal.spatial.nsw.gov.au/portal/apps/webappviewer/index.html?id=f7c215b873864d44bccddda8075238cb</u> Last accessed 23 March 2023.

A summary of key observations is provided in Table 5, below. The key site features are presented on Drawings 2 to 10, Appendix A and further documented in Table B.1, Appendix B.

| Year | Drawing Ref | Key Observations                                                                                                                                                                                                                                                                                                                                                                                                                                                                                                                                    |  |  |
|------|-------------|-----------------------------------------------------------------------------------------------------------------------------------------------------------------------------------------------------------------------------------------------------------------------------------------------------------------------------------------------------------------------------------------------------------------------------------------------------------------------------------------------------------------------------------------------------|--|--|
| 2020 | Drawing 10  | Aerial photographs for 2020 were available for the whole site.<br>Areas of ground disturbance, refuse and scrap metal materials, possible<br>stockpiling of material, and small structures were also observed in the<br>eastern portion of the site (275, 276; Lot 32 DP736923).<br>Possible stockpiles and ground disturbance were observed in lots along<br>Wilton Road, in the south-eastern portion of the site, as well as some<br>ground disturbance and refuse material, associated with the residential<br>dwelling, (277; Lot 3 DP804375). |  |  |