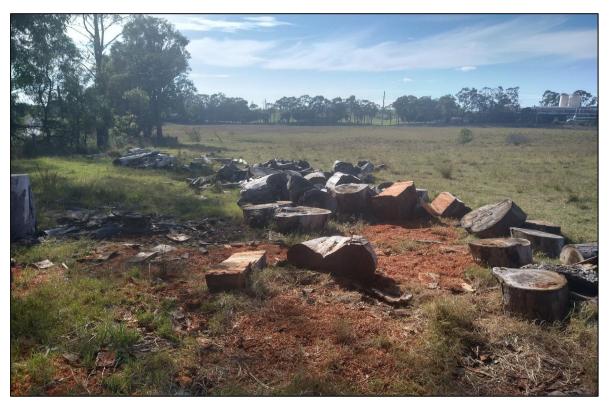

- Timber power poles were present in the central portion of Lot 32, positioned in a north-south direction (MRP 137);
- Crushed rock fill material was exposed in the surface of the soil in the eastern portion of Lot 32 (MRP 138);
- Six farm dams were present on Lot 3, DP804375 (Lot 3), all of which contain possible filling associated with the dam wall (MRPs 139, 140, 143, 145 (limited access), and 149; KFR 264b, 265, 273a, and 271);
- Chopped tree trunks (organic material) were observed to be lain in the eastern (MRP 141, KFR 271) and southern portions (KFR 284) of Lot 3. At 284, trace geotextile fabric and scrap metal were also observed;
- Gully/creek lines were observed in the eastern and northern portions of Lot 3, where trace refuse material in the form of metal sheeting/scraps (MRP 142), and a glass bottle (MRP 144) were identified;
- A dilapidated shed constructed of metal corrugated sheeting on an unsealed soil base was observed and refuse material (metal, timber, plastic) and building demolition waste (bricks) was found inside the shed and/or in the immediate surroundings (MRP 146, KFR 273b);
- Exposed gravelly fill material was observed in the eastern portion of Lot 3 (MRPs 147 and 148 adjoining an unsealed gravelly driveway);
- An old, empty, corroded oil drum was visible in the eastern portion of Lot 3 (MRP 150);
- Ground disturbance was observed in the southern portion of Lot 3 (MRP 151); and
- An area of fly-tipping/dumped refuse material including timber, geotextile fabric, metal scraps, plastic and building demolition waste including concrete and bricks was identified in the southern portion of Lot 3 (MRP 152).