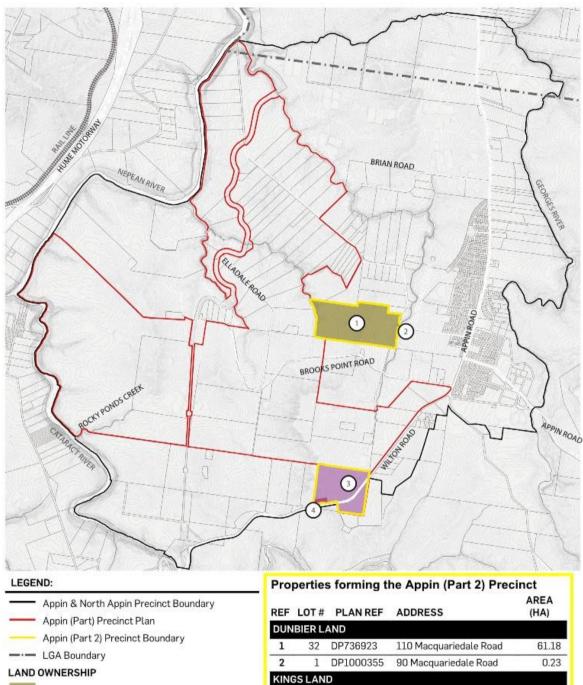

The precinct and structure plan boundaries are Wilton Road to the east, the Nepean River to the west and Ousedale Creek to the north. Refer to Figure 1 and Table 3 for key attributes of the precinct plan and structure plan area.

DP804375

DP 804375

3

1

3

4

725 Wilton Road

525 Wilton Road

- Phillip Nelson Dunbier and Penny Grace Dunbier John Joseph McEvoy
- Glynis Rita Patrick

#### Figure 1: Appin (Part 2) Precinct Boundary