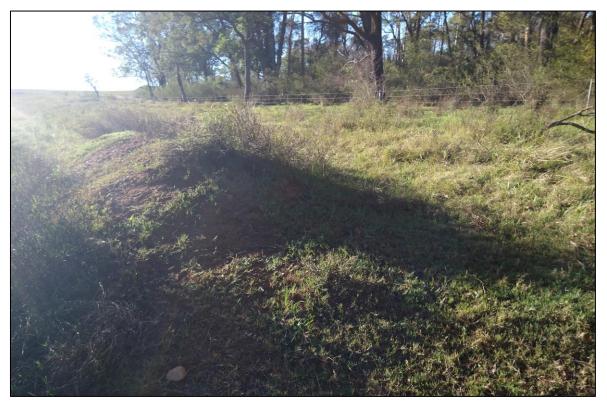

#### 7.1 March and April 2023 (Part 2 Areas)

The following key features were observed:

- Seven farm dams were present on Lot 32, DP736923 (Lot 32), the majority of which, from inspection
  of the surface, appeared to have embankments constructed from locally derived material.
  Sandstone boulders were present within the embankment at Key Feature Reference (KFR) 267,
  (MRP 121), which indicates a possible presence of fill;
- The following was observed in the north-eastern and eastern portions of Lot 32, and Lot 1 DP1000355:
  - o Two stockpiles of quarried materials (MRP 122) and one stockpile of crushed gravel and cobble material (MRP 123);
  - o Along the dam embankment (262), an old, corroded internal combustion engine water pump was observed (MRP 124);
  - o Scrap metal was observed in the vicinity (MRP 125);
  - o An area of raised fill material was present, likely to be utilised as a ramp for direct loading (of horses) into trucks for transportation (MRP 126);
  - o The unsealed road adjoining Macquariedale Road comprised gravelly (MRP 127) and crushed rock fill material (MRP 128);
  - Residential dwellings and associated structures (e.g. sheds, garages) were present in the eastern portion of Lot 32, comprising various COPC such as fill, septic tanks, refuse materials and metal sheds with an unsealed floor (KFR 275 and 263; MRP 129);
  - Horse/animal pens and associated horse shelters comprising metal sheeting with unsealed flooring (KFR 277; MRP 130) were observed in the eastern portion of Lot 32. Two former fuel storage tanks were also present, one (MRP131) in the vicinity of MRP130, the other (MRP132; KFR 279) approximately 130 m south-west, both of which were reutilised for water pumping and storage for animal drinking purposes; and
  - Additional horse shelters with metal sheeting and unsealed floors were present further south. (KFR 282; MRP 133).
- Areas of potential fill gullies were identified throughout Lot 32, in the vicinity of the various on-site farm dams (MRP 134);
- In the northern portion of Lot 32, a raised area, i.e., a berm, was observed, however, was identified as likely comprising natural soil and rock material (MRP 135);
- An area of 'cut and fill' was observed in the south-western portion of Lot 32 (MRP 136), whereby possible fill material was stockpiled adjacent to the area it was cut;