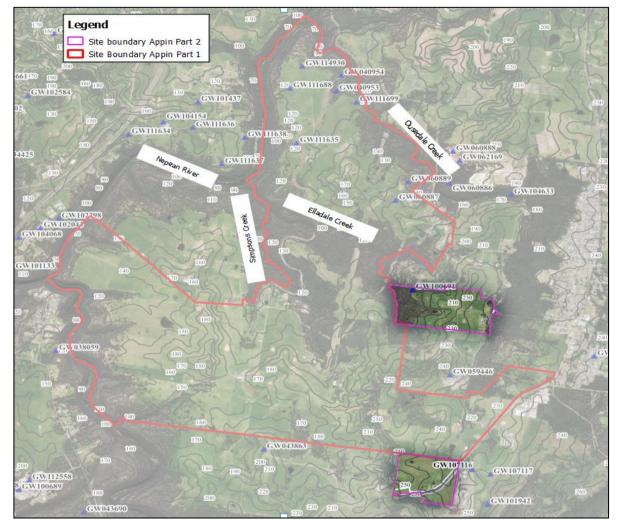

Urban Development Zone Zone 1 Urban Development (UDZ) Conservation Zone Zone C2 Environmental Conservation (C2)

The site is known as the Appin (Part 2) Precinct. The site directly adjoins the Appin (Part 1) Precinct, as shown in Figure 1, in Section 2.

The precinct and structure plan boundaries are Wilton Road to the east, the Nepean River to the west and Ousedale Creek to the north. Refer to Figure 1 and Table 3 for key attributes of the precinct plan and structure plan area.