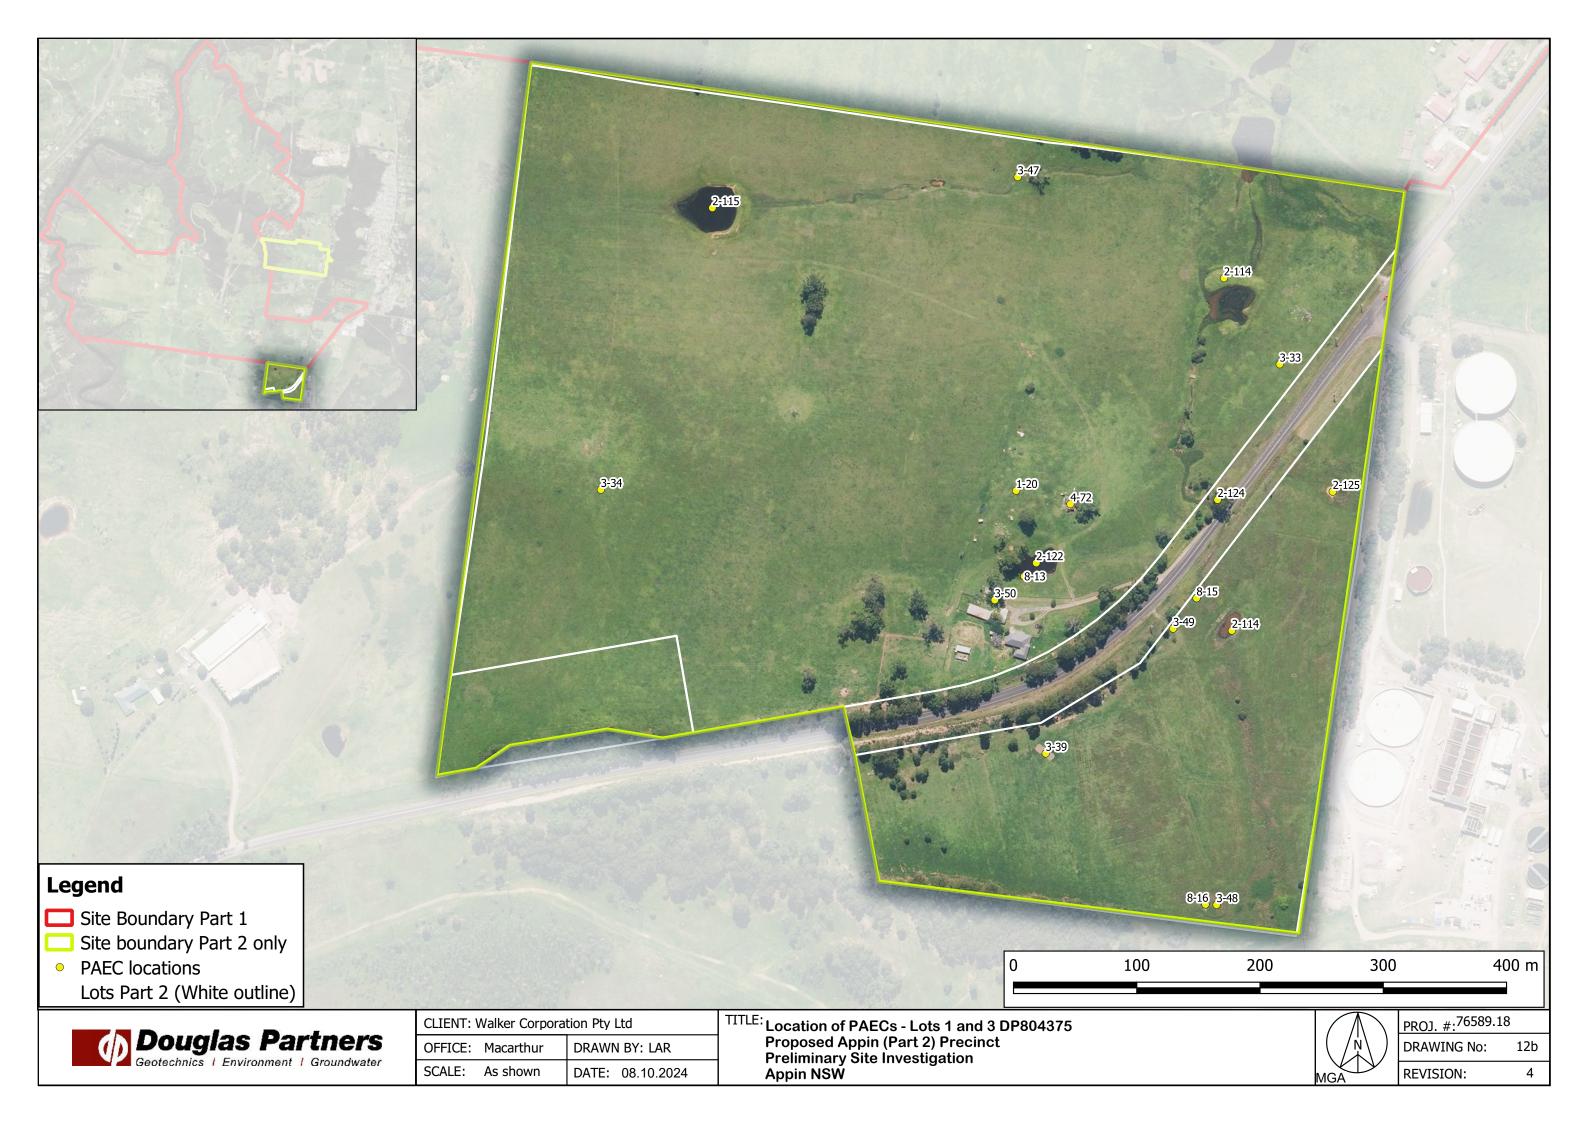

No evidence of significant widespread potential contamination was observed in the desktop study, or the site walk over. Table B.1 in Appendix B presents the key features and MRP that were identified as requiring further investigation and Table B.2. shows these grouped into PAEC categories, which can be summarised into twelve PAEC categories as follows in Table 6.

The PAEC category types observed at the site are typical of such similar sites in the general region. A total of 47 individual PAECs were recorded across the site. Of the 47 individual PAEC, the most common type was farm dams (approximately 58%). The location of each PAEC is shown on Drawings 12a to b, Appendix A.