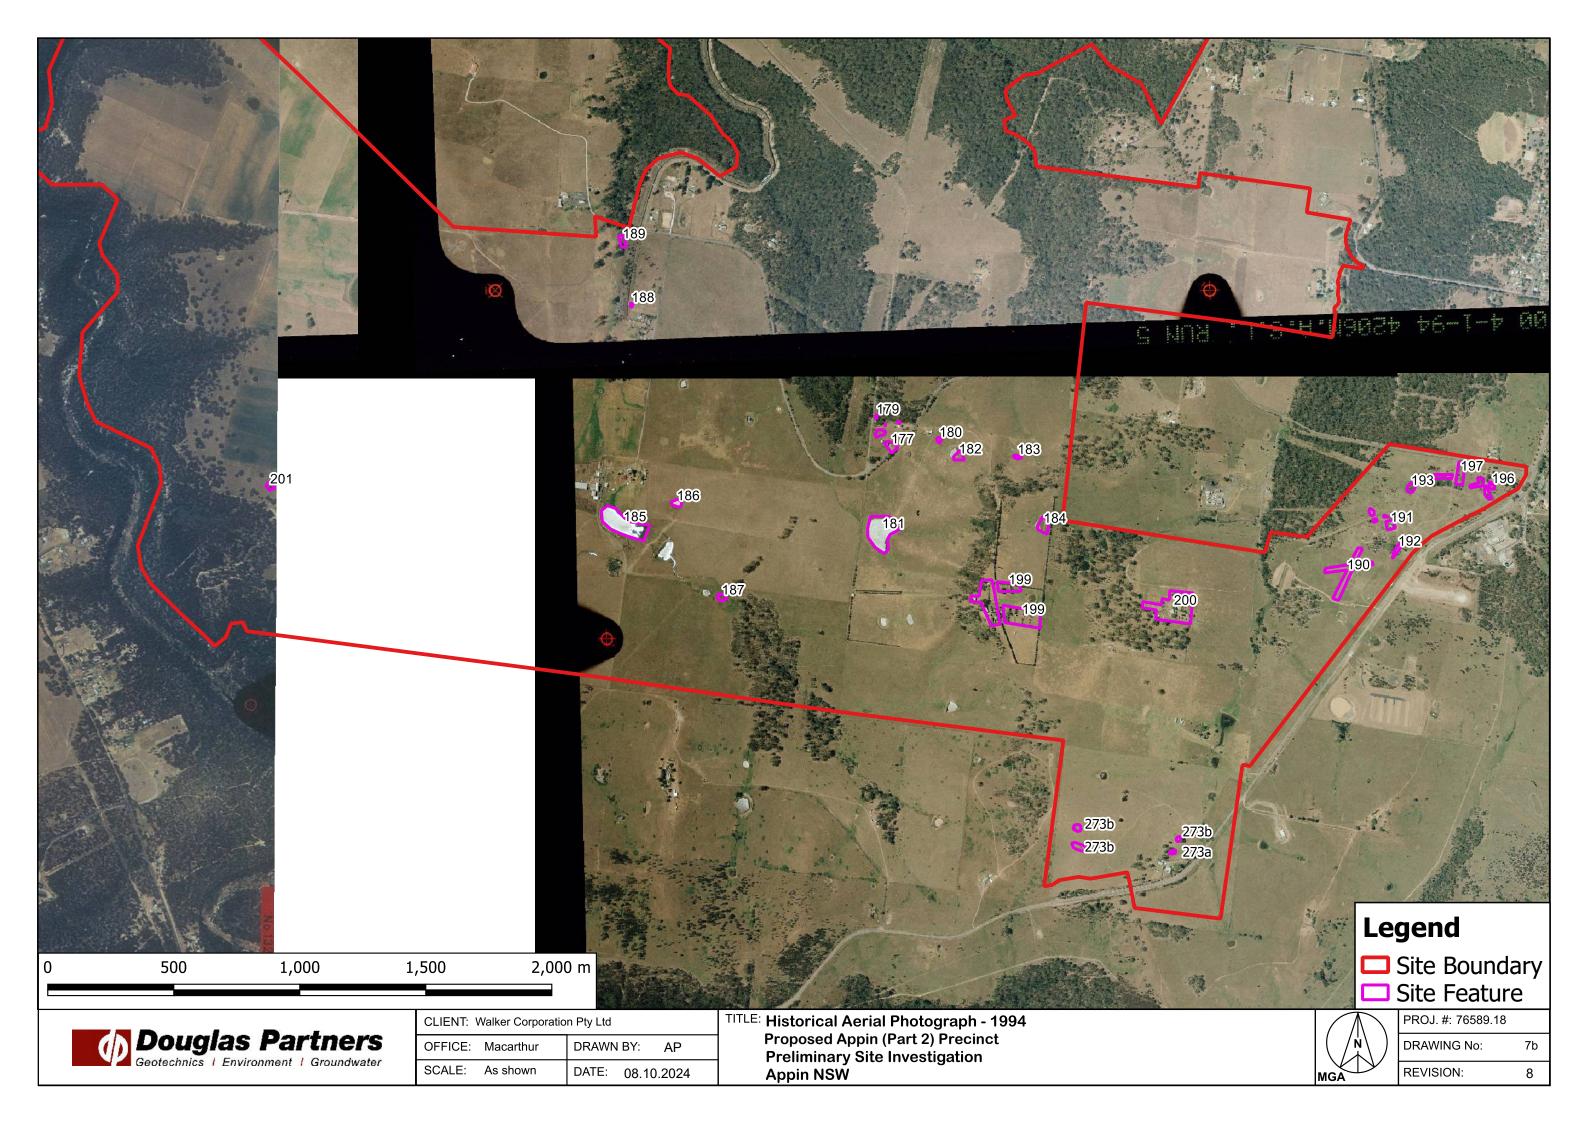

#### 6.1 Historical Aerial Photographs

A search was made using the NSW Spatial Data Services (SDS) online Historical Imagery tool<sup>4</sup> (pre 2010 images), Nearmap (2010) and MetroMap (2020) for historical aerial photographs covering the site area. Select years providing approximate ten-year intervals and based on the availability and quality of images covering the whole site were visually assessed for general site uses, changes in site activity between aerial photographs and to identify key site features for further assessment.

 Table 5: Summary of key observations from historical aerial photographs

| Year | Drawing Ref | Key Observations                                                                                                                                                                                                                                                                                                                                                                                                                                                                                                                                                                                                                                                                                                                                         |
|------|-------------|----------------------------------------------------------------------------------------------------------------------------------------------------------------------------------------------------------------------------------------------------------------------------------------------------------------------------------------------------------------------------------------------------------------------------------------------------------------------------------------------------------------------------------------------------------------------------------------------------------------------------------------------------------------------------------------------------------------------------------------------------------|
| 1990 | Drawing 6   | Aerial photographs for 1990 were available for approximately 40% of<br>the site covering the northern portion of Lot 32 DP736923.<br>Aerial photographs for the southern portion of the site were not available.<br>Further residences were constructed along Macquariedale Road, Wilton<br>Road and Brooks Point Road since 1975, as well as fields and 21 farm<br>dams not previously observed at the site (KFR 262). Localised areas of<br>ground disturbance and possible filling were also observed.                                                                                                                                                                                                                                                |
| 1994 | Drawing 7   | Aerial photographs for 1994 were available for the whole site area.<br>Aerial photographs for a small portion of the immediate surrounds<br>(south-western portion of the site) were not available.<br>As with the previous aerial photographs, there was evidence of increasing<br>occupancy (rural residency) and low-density agricultural land use, including<br>the construction of more dams (one not previously observed), paddocks<br>and large fields. In the south-eastern portion of the site, some ground<br>disturbance and possible refuse material was also visible (273b).<br>A possible airport was visible in the south-eastern portion of the site, near<br>Wilton Road.                                                               |
| 2005 | Drawing 8   | <ul> <li>Aerial photographs for 2005 were available for the whole site and immediate surrounds.</li> <li>One new farm dam has been constructed on the site (Lot 32 DP736923) since 1994.</li> <li>Several residences and associated structures have been constructed along Macquariedale Road. Stockpiles (likely of soil) are visible on the westernmost portion of Elladale Road. Ground disturbance is visible in the corridor of the gas main and power lines near their intersection, next to Brooks Point Road. A small possible orchard is visible on Brooks Point Road. Residences have been constructed on lots in the south-eastern portion of the site, next to Wilton Road. Seven new farm dams have been constructed on the site</li> </ul> |
| 2010 | Drawing 9   | Aerial photographs for 2010 were available for the whole site.<br>The general profile and land uses for the site were generally consistent with<br>the 2005 aerial photographs.<br>For surrounding areas, new residences and associated structures are<br>visible along Macquariedale Road, with some localised ground disturbance<br>visible in two lots. Further ground disturbance is evident along the corridor<br>of power lines near Brooks Point Road and two residences have been<br>constructed along the same road. Eight farm dams not previously observed<br>at the site are present.                                                                                                                                                        |