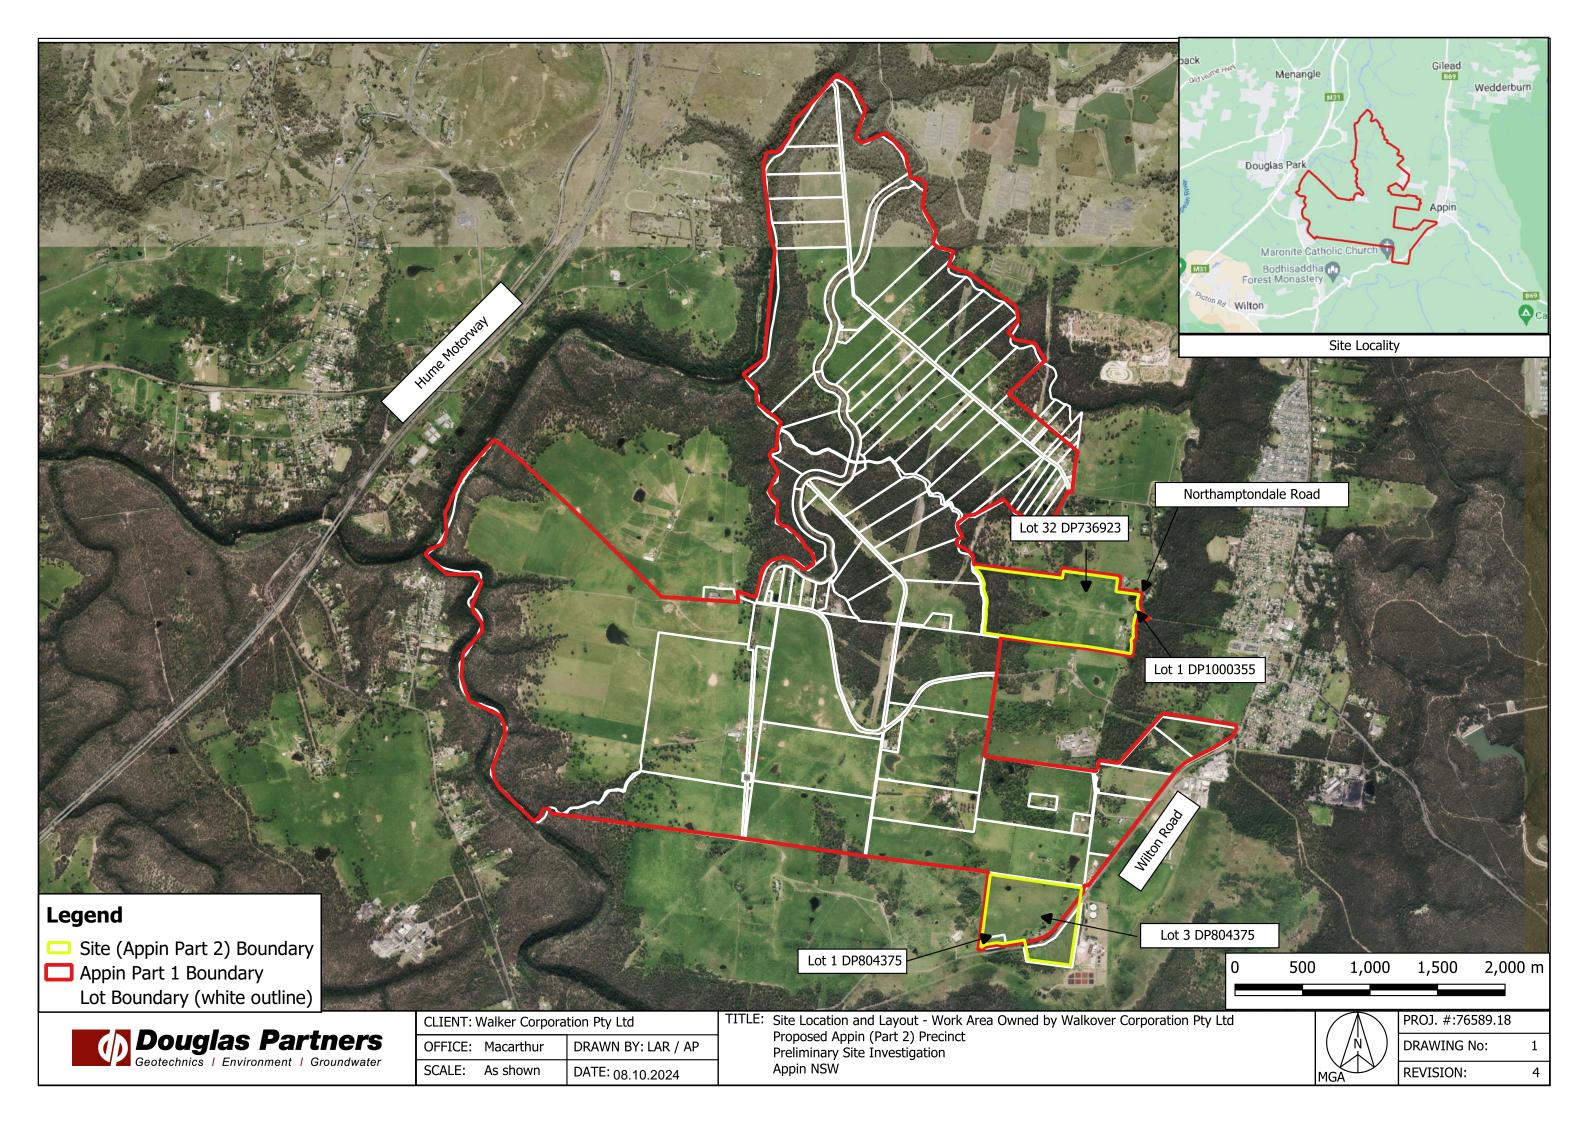

The precinct and structure plan boundaries are Wilton Road to the east, the Nepean River to the west and Ousedale Creek to the north. Refer to Figure 1 and Table 3 for key attributes of the precinct plan and structure plan area.

#### 4.1 Site Identification

The site, which has a total area of approximately 100.10 ha, is located in the local government area of Wollondilly Shire Council ('Council'). Table 3 below and Drawing 1 in Appendix A shows the formally registered lots located in the site.

| Table 3: | Registered lots within the site boundary |
|----------|------------------------------------------|
|----------|------------------------------------------|

| Lot(s) | Deposited Plan (D.P.) |
|--------|-----------------------|
| 1      | 804375                |
| 3      | 804375                |
| 1      | 1000355               |
| 32     | 736923                |

#### 4.2 Regional and Site-Specific Land Use

The site is primarily used for low density agricultural/pastoral and rural residential purposes. The residences are located along Northamptondale Road, in the northern portion of the site – Lot 32 DP736923; and Wilton Road in the south-east – Lots 1 and 3 DP804375.