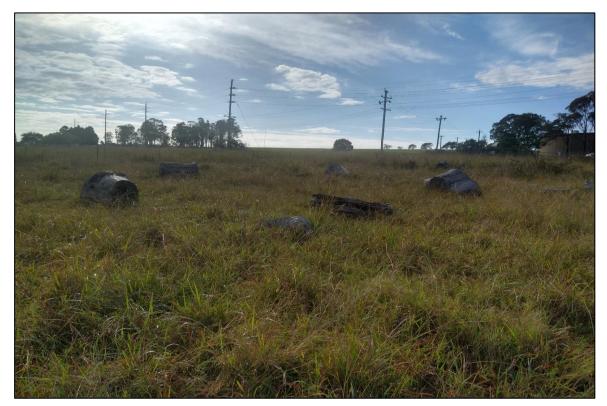

#### 7.1 March and April 2023 (Part 2 Areas)

The following key features were observed:

- Seven farm dams were present on Lot 32, DP736923 (Lot 32), the majority of which, from inspection
  of the surface, appeared to have embankments constructed from locally derived material.
  Sandstone boulders were present within the embankment at Key Feature Reference (KFR) 267,
  (MRP 121), which indicates a possible presence of fill;
- The following was observed in the north-eastern and eastern portions of Lot 32, and Lot 1 DP1000355:
  - o Two stockpiles of quarried materials (MRP 122) and one stockpile of crushed gravel and cobble material (MRP 123);
  - o Along the dam embankment (262), an old, corroded internal combustion engine water pump was observed (MRP 124);
  - o Scrap metal was observed in the vicinity (MRP 125);
  - o An area of raised fill material was present, likely to be utilised as a ramp for direct loading (of horses) into trucks for transportation (MRP 126);
  - o The unsealed road adjoining Macquariedale Road comprised gravelly (MRP 127) and crushed rock fill material (MRP 128);
  - Residential dwellings and associated structures (e.g. sheds, garages) were present in the eastern portion of Lot 32, comprising various COPC such as fill, septic tanks, refuse materials and metal sheds with an unsealed floor (KFR 275 and 263; MRP 129);
  - Horse/animal pens and associated horse shelters comprising metal sheeting with unsealed flooring (KFR 277; MRP 130) were observed in the eastern portion of Lot 32. Two former fuel storage tanks were also present, one (MRP131) in the vicinity of MRP130, the other (MRP132; KFR 279) approximately 130 m south-west, both of which were reutilised for water pumping and storage for animal drinking purposes; and
  - Additional horse shelters with metal sheeting and unsealed floors were present further south. (KFR 282; MRP 133).
- Areas of potential fill gullies were identified throughout Lot 32, in the vicinity of the various on-site farm dams (MRP 134);
- In the northern portion of Lot 32, a raised area, i.e., a berm, was observed, however, was identified as likely comprising natural soil and rock material (MRP 135);
- An area of 'cut and fill' was observed in the south-western portion of Lot 32 (MRP 136), whereby possible fill material was stockpiled adjacent to the area it was cut;

- Timber power poles were present in the central portion of Lot 32, positioned in a north-south direction (MRP 137);
- Crushed rock fill material was exposed in the surface of the soil in the eastern portion of Lot 32 (MRP 138);
- Six farm dams were present on Lot 3, DP804375 (Lot 3), all of which contain possible filling associated with the dam wall (MRPs 139, 140, 143, 145 (limited access), and 149; KFR 264b, 265, 273a, and 271);
- Chopped tree trunks (organic material) were observed to be lain in the eastern (MRP 141, KFR 271) and southern portions (KFR 284) of Lot 3. At 284, trace geotextile fabric and scrap metal were also observed;
- Gully/creek lines were observed in the eastern and northern portions of Lot 3, where trace refuse material in the form of metal sheeting/scraps (MRP 142), and a glass bottle (MRP 144) were identified;
- A dilapidated shed constructed of metal corrugated sheeting on an unsealed soil base was observed and refuse material (metal, timber, plastic) and building demolition waste (bricks) was found inside the shed and/or in the immediate surroundings (MRP 146, KFR 273b);
- Exposed gravelly fill material was observed in the eastern portion of Lot 3 (MRPs 147 and 148 adjoining an unsealed gravelly driveway);
- An old, empty, corroded oil drum was visible in the eastern portion of Lot 3 (MRP 150);
- Ground disturbance was observed in the southern portion of Lot 3 (MRP 151); and
- An area of fly-tipping/dumped refuse material including timber, geotextile fabric, metal scraps, plastic and building demolition waste including concrete and bricks was identified in the southern portion of Lot 3 (MRP 152).