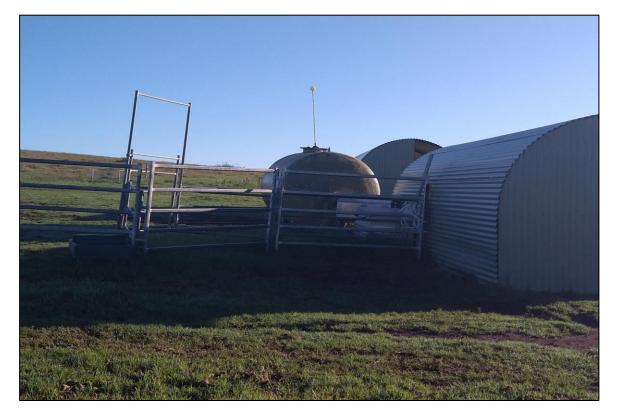

#### 7.1 March and April 2023 (Part 2 Areas)

The following key features were observed:

- Seven farm dams were present on Lot 32, DP736923 (Lot 32), the majority of which, from inspection
  of the surface, appeared to have embankments constructed from locally derived material.
  Sandstone boulders were present within the embankment at Key Feature Reference (KFR) 267,
  (MRP 121), which indicates a possible presence of fill;
- The following was observed in the north-eastern and eastern portions of Lot 32, and Lot 1 DP1000355:
  - o Two stockpiles of quarried materials (MRP 122) and one stockpile of crushed gravel and cobble material (MRP 123);
  - o Along the dam embankment (262), an old, corroded internal combustion engine water pump was observed (MRP 124);
  - o Scrap metal was observed in the vicinity (MRP 125);
  - o An area of raised fill material was present, likely to be utilised as a ramp for direct loading (of horses) into trucks for transportation (MRP 126);
  - o The unsealed road adjoining Macquariedale Road comprised gravelly (MRP 127) and crushed rock fill material (MRP 128);
  - Residential dwellings and associated structures (e.g. sheds, garages) were present in the eastern portion of Lot 32, comprising various COPC such as fill, septic tanks, refuse materials and metal sheds with an unsealed floor (KFR 275 and 263; MRP 129);
  - Horse/animal pens and associated horse shelters comprising metal sheeting with unsealed flooring (KFR 277; MRP 130) were observed in the eastern portion of Lot 32. Two former fuel storage tanks were also present, one (MRP131) in the vicinity of MRP130, the other (MRP132; KFR 279) approximately 130 m south-west, both of which were reutilised for water pumping and storage for animal drinking purposes; and
  - Additional horse shelters with metal sheeting and unsealed floors were present further south. (KFR 282; MRP 133).
- Areas of potential fill gullies were identified throughout Lot 32, in the vicinity of the various on-site farm dams (MRP 134);
- In the northern portion of Lot 32, a raised area, i.e., a berm, was observed, however, was identified as likely comprising natural soil and rock material (MRP 135);
- An area of 'cut and fill' was observed in the south-western portion of Lot 32 (MRP 136), whereby possible fill material was stockpiled adjacent to the area it was cut;