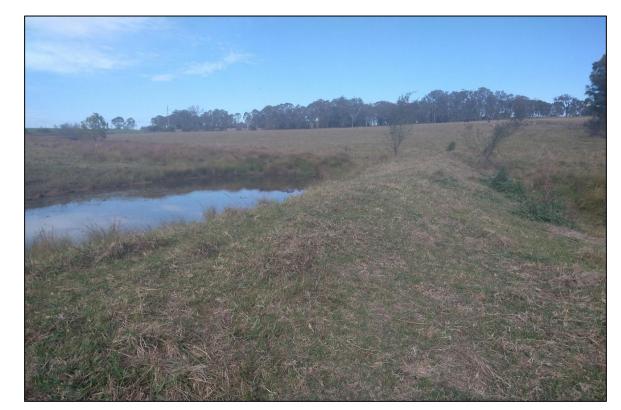

#### 7.1 March and April 2023 (Part 2 Areas)

The following key features were observed:

- Seven farm dams were present on Lot 32, DP736923 (Lot 32), the majority of which, from inspection
  of the surface, appeared to have embankments constructed from locally derived material.
  Sandstone boulders were present within the embankment at Key Feature Reference (KFR) 267,
  (MRP 121), which indicates a possible presence of fill;
- The following was observed in the north-eastern and eastern portions of Lot 32, and Lot 1 DP1000355:
  - o Two stockpiles of quarried materials (MRP 122) and one stockpile of crushed gravel and cobble material (MRP 123);
  - o Along the dam embankment (262), an old, corroded internal combustion engine water pump was observed (MRP 124);
  - o Scrap metal was observed in the vicinity (MRP 125);
  - o An area of raised fill material was present, likely to be utilised as a ramp for direct loading (of horses) into trucks for transportation (MRP 126);
  - o The unsealed road adjoining Macquariedale Road comprised gravelly (MRP 127) and crushed rock fill material (MRP 128);
  - Residential dwellings and associated structures (e.g. sheds, garages) were present in the eastern portion of Lot 32, comprising various COPC such as fill, septic tanks, refuse materials and metal sheds with an unsealed floor (KFR 275 and 263; MRP 129);
  - Horse/animal pens and associated horse shelters comprising metal sheeting with unsealed flooring (KFR 277; MRP 130) were observed in the eastern portion of Lot 32. Two former fuel storage tanks were also present, one (MRP131) in the vicinity of MRP130, the other (MRP132; KFR 279) approximately 130 m south-west, both of which were reutilised for water pumping and storage for animal drinking purposes; and
  - Additional horse shelters with metal sheeting and unsealed floors were present further south. (KFR 282; MRP 133).
- Areas of potential fill gullies were identified throughout Lot 32, in the vicinity of the various on-site farm dams (MRP 134);
- In the northern portion of Lot 32, a raised area, i.e., a berm, was observed, however, was identified as likely comprising natural soil and rock material (MRP 135);
- An area of 'cut and fill' was observed in the south-western portion of Lot 32 (MRP 136), whereby possible fill material was stockpiled adjacent to the area it was cut;

- Timber power poles were present in the central portion of Lot 32, positioned in a north-south direction (MRP 137);
- Crushed rock fill material was exposed in the surface of the soil in the eastern portion of Lot 32 (MRP 138);
- Six farm dams were present on Lot 3, DP804375 (Lot 3), all of which contain possible filling associated with the dam wall (MRPs 139, 140, 143, 145 (limited access), and 149; KFR 264b, 265, 273a, and 271);
- Chopped tree trunks (organic material) were observed to be lain in the eastern (MRP 141, KFR 271) and southern portions (KFR 284) of Lot 3. At 284, trace geotextile fabric and scrap metal were also observed;
- Gully/creek lines were observed in the eastern and northern portions of Lot 3, where trace refuse material in the form of metal sheeting/scraps (MRP 142), and a glass bottle (MRP 144) were identified;
- A dilapidated shed constructed of metal corrugated sheeting on an unsealed soil base was observed and refuse material (metal, timber, plastic) and building demolition waste (bricks) was found inside the shed and/or in the immediate surroundings (MRP 146, KFR 273b);
- Exposed gravelly fill material was observed in the eastern portion of Lot 3 (MRPs 147 and 148 adjoining an unsealed gravelly driveway);
- An old, empty, corroded oil drum was visible in the eastern portion of Lot 3 (MRP 150);
- Ground disturbance was observed in the southern portion of Lot 3 (MRP 151); and
- An area of fly-tipping/dumped refuse material including timber, geotextile fabric, metal scraps, plastic and building demolition waste including concrete and bricks was identified in the southern portion of Lot 3 (MRP 152).