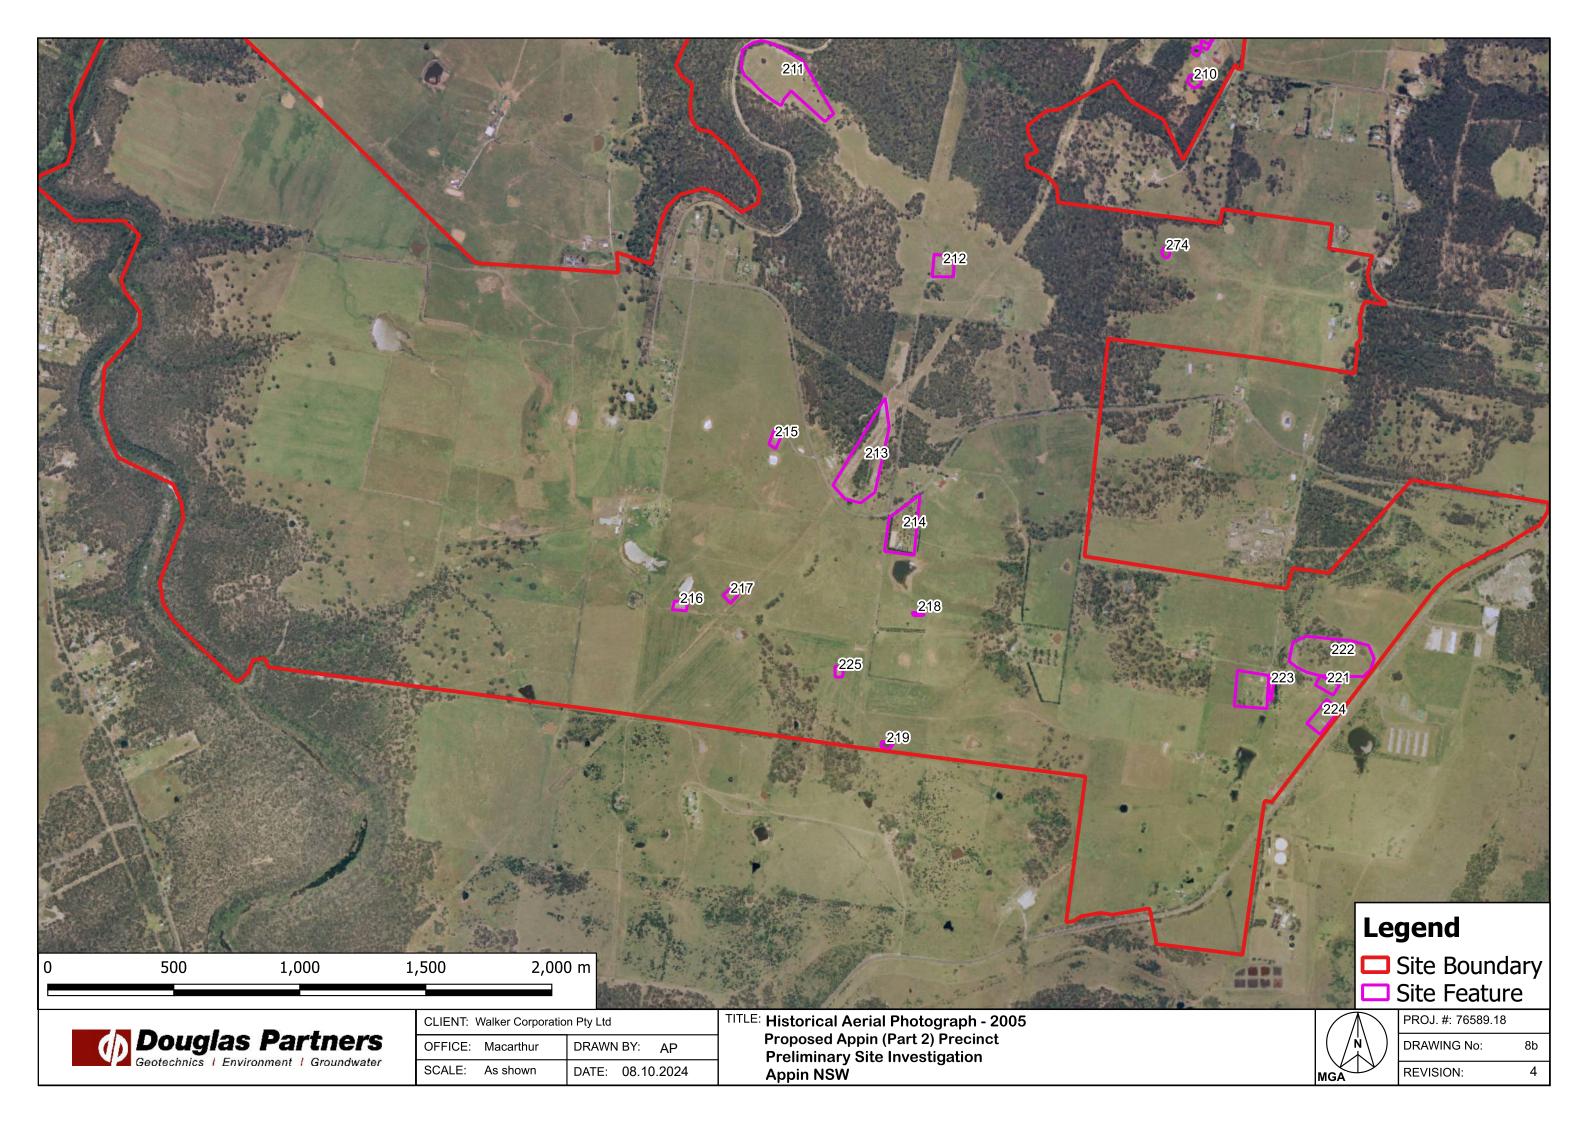

#### 6.1 Historical Aerial Photographs

A search was made using the NSW Spatial Data Services (SDS) online Historical Imagery tool<sup>4</sup> (pre 2010 images), Nearmap (2010) and MetroMap (2020) for historical aerial photographs covering the site area. Select years providing approximate ten-year intervals and based on the availability and quality of images covering the whole site were visually assessed for general site uses, changes in site activity between aerial photographs and to identify key site features for further assessment.

 Table 5: Summary of key observations from historical aerial photographs

| Year | Drawing Ref | Key Observations                                                                                                                                                                                                                                                                                                                                                                                                                                                                                                                                                                                                                                                                                                                                         |
|------|-------------|----------------------------------------------------------------------------------------------------------------------------------------------------------------------------------------------------------------------------------------------------------------------------------------------------------------------------------------------------------------------------------------------------------------------------------------------------------------------------------------------------------------------------------------------------------------------------------------------------------------------------------------------------------------------------------------------------------------------------------------------------------|
| 1990 | Drawing 6   | Aerial photographs for 1990 were available for approximately 40% of<br>the site covering the northern portion of Lot 32 DP736923.<br>Aerial photographs for the southern portion of the site were not available.<br>Further residences were constructed along Macquariedale Road, Wilton<br>Road and Brooks Point Road since 1975, as well as fields and 21 farm<br>dams not previously observed at the site (KFR 262). Localised areas of<br>ground disturbance and possible filling were also observed.                                                                                                                                                                                                                                                |
| 1994 | Drawing 7   | Aerial photographs for 1994 were available for the whole site area.<br>Aerial photographs for a small portion of the immediate surrounds<br>(south-western portion of the site) were not available.<br>As with the previous aerial photographs, there was evidence of increasing<br>occupancy (rural residency) and low-density agricultural land use, including<br>the construction of more dams (one not previously observed), paddocks<br>and large fields. In the south-eastern portion of the site, some ground<br>disturbance and possible refuse material was also visible (273b).<br>A possible airport was visible in the south-eastern portion of the site, near<br>Wilton Road.                                                               |
| 2005 | Drawing 8   | <ul> <li>Aerial photographs for 2005 were available for the whole site and immediate surrounds.</li> <li>One new farm dam has been constructed on the site (Lot 32 DP736923) since 1994.</li> <li>Several residences and associated structures have been constructed along Macquariedale Road. Stockpiles (likely of soil) are visible on the westernmost portion of Elladale Road. Ground disturbance is visible in the corridor of the gas main and power lines near their intersection, next to Brooks Point Road. A small possible orchard is visible on Brooks Point Road. Residences have been constructed on lots in the south-eastern portion of the site, next to Wilton Road. Seven new farm dams have been constructed on the site</li> </ul> |
| 2010 | Drawing 9   | Aerial photographs for 2010 were available for the whole site.<br>The general profile and land uses for the site were generally consistent with<br>the 2005 aerial photographs.<br>For surrounding areas, new residences and associated structures are<br>visible along Macquariedale Road, with some localised ground disturbance<br>visible in two lots. Further ground disturbance is evident along the corridor<br>of power lines near Brooks Point Road and two residences have been<br>constructed along the same road. Eight farm dams not previously observed<br>at the site are present.                                                                                                                                                        |