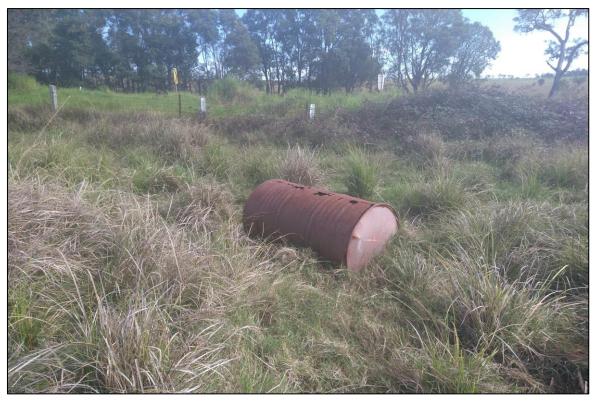

- Timber power poles were present in the central portion of Lot 32, positioned in a north-south direction (MRP 137);
- Crushed rock fill material was exposed in the surface of the soil in the eastern portion of Lot 32 (MRP 138);
- Six farm dams were present on Lot 3, DP804375 (Lot 3), all of which contain possible filling associated with the dam wall (MRPs 139, 140, 143, 145 (limited access), and 149; KFR 264b, 265, 273a, and 271);
- Chopped tree trunks (organic material) were observed to be lain in the eastern (MRP 141, KFR 271) and southern portions (KFR 284) of Lot 3. At 284, trace geotextile fabric and scrap metal were also observed;
- Gully/creek lines were observed in the eastern and northern portions of Lot 3, where trace refuse material in the form of metal sheeting/scraps (MRP 142), and a glass bottle (MRP 144) were identified;
- A dilapidated shed constructed of metal corrugated sheeting on an unsealed soil base was observed and refuse material (metal, timber, plastic) and building demolition waste (bricks) was found inside the shed and/or in the immediate surroundings (MRP 146, KFR 273b);
- Exposed gravelly fill material was observed in the eastern portion of Lot 3 (MRPs 147 and 148 adjoining an unsealed gravelly driveway);
- An old, empty, corroded oil drum was visible in the eastern portion of Lot 3 (MRP 150);
- Ground disturbance was observed in the southern portion of Lot 3 (MRP 151); and
- An area of fly-tipping/dumped refuse material including timber, geotextile fabric, metal scraps, plastic and building demolition waste including concrete and bricks was identified in the southern portion of Lot 3 (MRP 152).