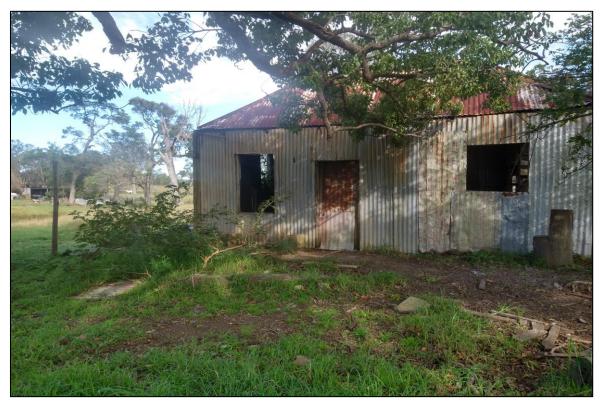

- Timber power poles were present in the central portion of Lot 32, positioned in a north-south direction (MRP 137);
- Crushed rock fill material was exposed in the surface of the soil in the eastern portion of Lot 32 (MRP 138);
- Six farm dams were present on Lot 3, DP804375 (Lot 3), all of which contain possible filling associated with the dam wall (MRPs 139, 140, 143, 145 (limited access), and 149; KFR 264b, 265, 273a, and 271);
- Chopped tree trunks (organic material) were observed to be lain in the eastern (MRP 141, KFR 271) and southern portions (KFR 284) of Lot 3. At 284, trace geotextile fabric and scrap metal were also observed;
- Gully/creek lines were observed in the eastern and northern portions of Lot 3, where trace refuse material in the form of metal sheeting/scraps (MRP 142), and a glass bottle (MRP 144) were identified;
- A dilapidated shed constructed of metal corrugated sheeting on an unsealed soil base was observed and refuse material (metal, timber, plastic) and building demolition waste (bricks) was found inside the shed and/or in the immediate surroundings (MRP 146, KFR 273b);
- Exposed gravelly fill material was observed in the eastern portion of Lot 3 (MRPs 147 and 148 adjoining an unsealed gravelly driveway);
- An old, empty, corroded oil drum was visible in the eastern portion of Lot 3 (MRP 150);
- Ground disturbance was observed in the southern portion of Lot 3 (MRP 151); and
- An area of fly-tipping/dumped refuse material including timber, geotextile fabric, metal scraps, plastic and building demolition waste including concrete and bricks was identified in the southern portion of Lot 3 (MRP 152).