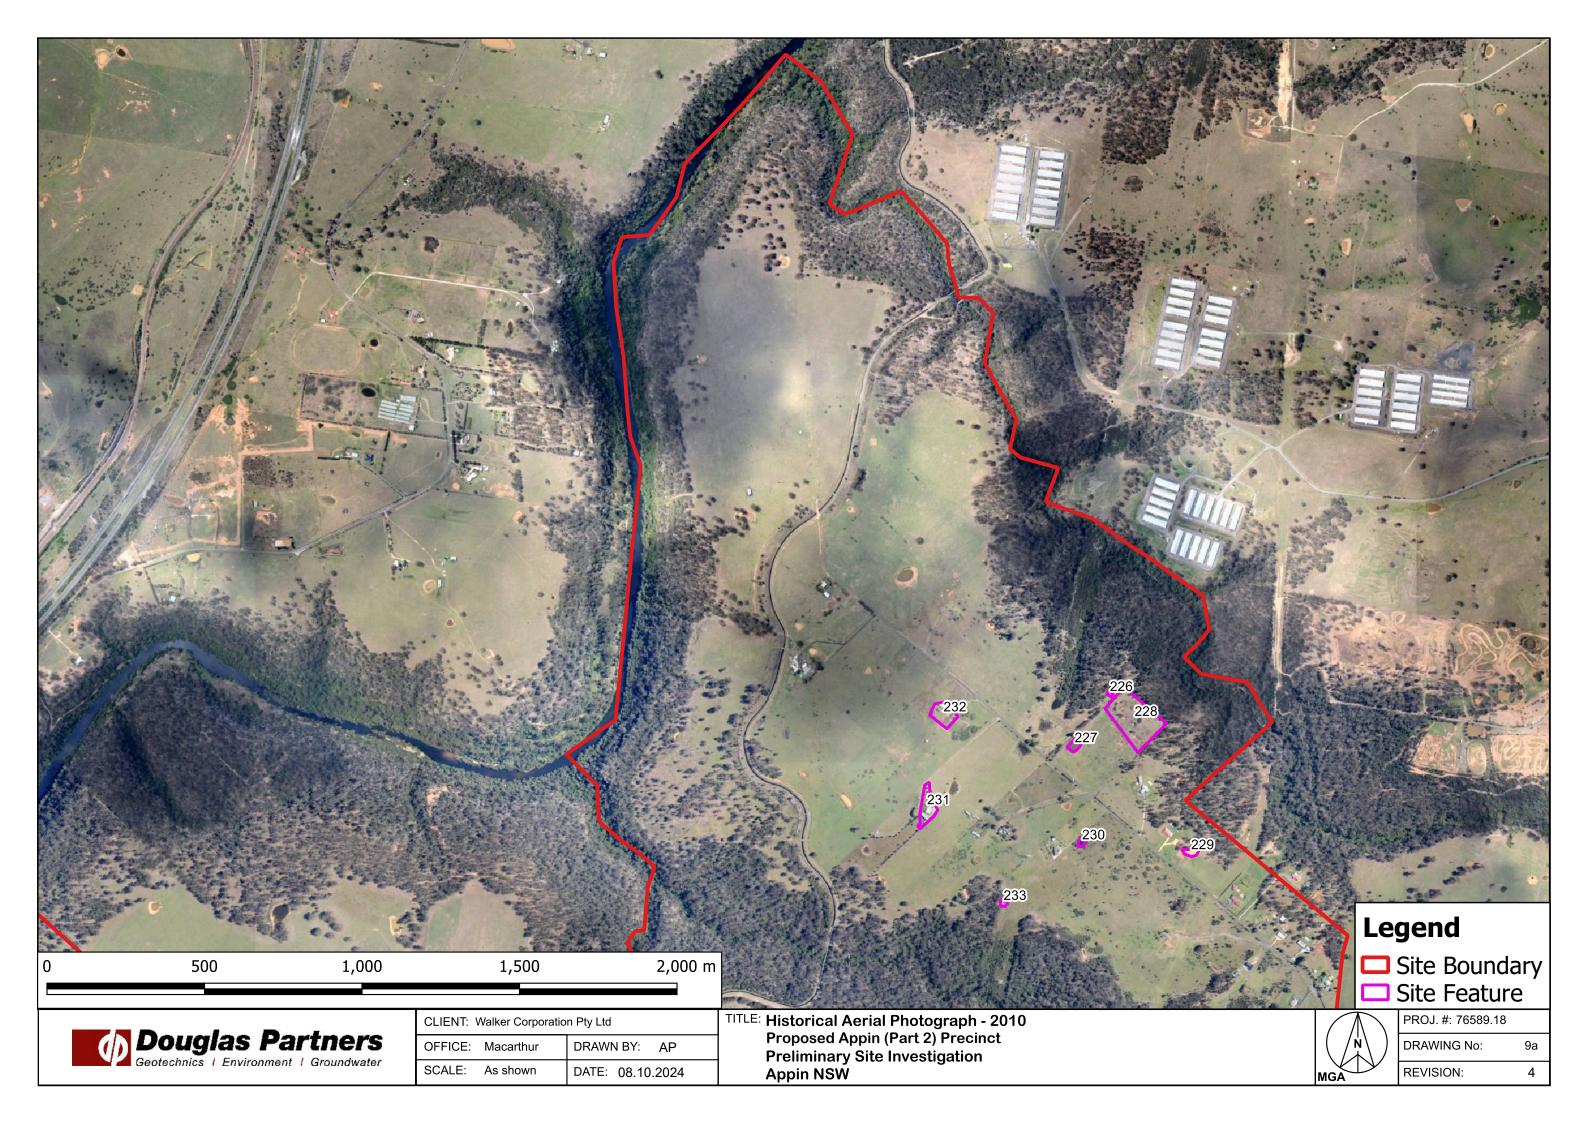

#### 6.1 Historical Aerial Photographs

A search was made using the NSW Spatial Data Services (SDS) online Historical Imagery tool<sup>4</sup> (pre 2010 images), Nearmap (2010) and MetroMap (2020) for historical aerial photographs covering the site area. Select years providing approximate ten-year intervals and based on the availability and quality of images covering the whole site were visually assessed for general site uses, changes in site activity between aerial photographs and to identify key site features for further assessment.

<sup>&</sup>lt;sup>4</sup> <u>https://portal.spatial.nsw.gov.au/portal/apps/webappviewer/index.html?id=f7c215b873864d44bccddda8075238cb</u> Last accessed 23 March 2023.

A summary of key observations is provided in Table 5, below. The key site features are presented on Drawings 2 to 10, Appendix A and further documented in Table B.1, Appendix B.

 Table 5: Summary of key observations from historical aerial photographs

| Year | Drawing Ref | Key Observations                                                                                                                                                                                                                                                                                                                                                                                                                                                                                                                                                                                                                                                                                                                                         |
|------|-------------|----------------------------------------------------------------------------------------------------------------------------------------------------------------------------------------------------------------------------------------------------------------------------------------------------------------------------------------------------------------------------------------------------------------------------------------------------------------------------------------------------------------------------------------------------------------------------------------------------------------------------------------------------------------------------------------------------------------------------------------------------------|
| 1990 | Drawing 6   | Aerial photographs for 1990 were available for approximately 40% of<br>the site covering the northern portion of Lot 32 DP736923.<br>Aerial photographs for the southern portion of the site were not available.<br>Further residences were constructed along Macquariedale Road, Wilton<br>Road and Brooks Point Road since 1975, as well as fields and 21 farm<br>dams not previously observed at the site (KFR 262). Localised areas of<br>ground disturbance and possible filling were also observed.                                                                                                                                                                                                                                                |
| 1994 | Drawing 7   | Aerial photographs for 1994 were available for the whole site area.<br>Aerial photographs for a small portion of the immediate surrounds<br>(south-western portion of the site) were not available.<br>As with the previous aerial photographs, there was evidence of increasing<br>occupancy (rural residency) and low-density agricultural land use, including<br>the construction of more dams (one not previously observed), paddocks<br>and large fields. In the south-eastern portion of the site, some ground<br>disturbance and possible refuse material was also visible (273b).<br>A possible airport was visible in the south-eastern portion of the site, near<br>Wilton Road.                                                               |
| 2005 | Drawing 8   | <ul> <li>Aerial photographs for 2005 were available for the whole site and immediate surrounds.</li> <li>One new farm dam has been constructed on the site (Lot 32 DP736923) since 1994.</li> <li>Several residences and associated structures have been constructed along Macquariedale Road. Stockpiles (likely of soil) are visible on the westernmost portion of Elladale Road. Ground disturbance is visible in the corridor of the gas main and power lines near their intersection, next to Brooks Point Road. A small possible orchard is visible on Brooks Point Road. Residences have been constructed on lots in the south-eastern portion of the site, next to Wilton Road. Seven new farm dams have been constructed on the site</li> </ul> |
| 2010 | Drawing 9   | Aerial photographs for 2010 were available for the whole site.<br>The general profile and land uses for the site were generally consistent with<br>the 2005 aerial photographs.<br>For surrounding areas, new residences and associated structures are<br>visible along Macquariedale Road, with some localised ground disturbance<br>visible in two lots. Further ground disturbance is evident along the corridor<br>of power lines near Brooks Point Road and two residences have been<br>constructed along the same road. Eight farm dams not previously observed<br>at the site are present.                                                                                                                                                        |