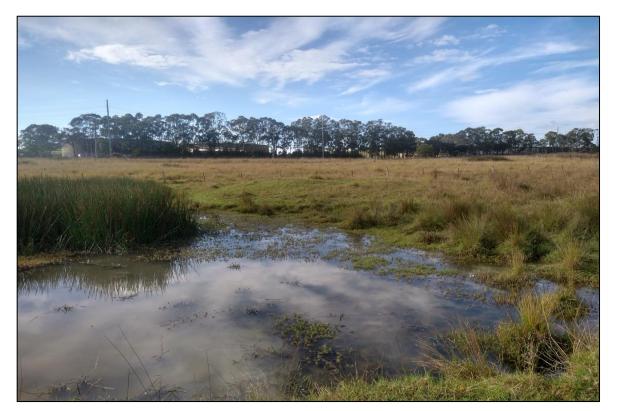

#### 7.1 March and April 2023 (Part 2 Areas)

The following key features were observed:

- Seven farm dams were present on Lot 32, DP736923 (Lot 32), the majority of which, from inspection
  of the surface, appeared to have embankments constructed from locally derived material.
  Sandstone boulders were present within the embankment at Key Feature Reference (KFR) 267,
  (MRP 121), which indicates a possible presence of fill;
- The following was observed in the north-eastern and eastern portions of Lot 32, and Lot 1 DP1000355:
  - o Two stockpiles of quarried materials (MRP 122) and one stockpile of crushed gravel and cobble material (MRP 123);
  - o Along the dam embankment (262), an old, corroded internal combustion engine water pump was observed (MRP 124);
  - o Scrap metal was observed in the vicinity (MRP 125);
  - o An area of raised fill material was present, likely to be utilised as a ramp for direct loading (of horses) into trucks for transportation (MRP 126);
  - o The unsealed road adjoining Macquariedale Road comprised gravelly (MRP 127) and crushed rock fill material (MRP 128);
  - Residential dwellings and associated structures (e.g. sheds, garages) were present in the eastern portion of Lot 32, comprising various COPC such as fill, septic tanks, refuse materials and metal sheds with an unsealed floor (KFR 275 and 263; MRP 129);
  - Horse/animal pens and associated horse shelters comprising metal sheeting with unsealed flooring (KFR 277; MRP 130) were observed in the eastern portion of Lot 32. Two former fuel storage tanks were also present, one (MRP131) in the vicinity of MRP130, the other (MRP132; KFR 279) approximately 130 m south-west, both of which were reutilised for water pumping and storage for animal drinking purposes; and
  - Additional horse shelters with metal sheeting and unsealed floors were present further south. (KFR 282; MRP 133).
- Areas of potential fill gullies were identified throughout Lot 32, in the vicinity of the various on-site farm dams (MRP 134);
- In the northern portion of Lot 32, a raised area, i.e., a berm, was observed, however, was identified as likely comprising natural soil and rock material (MRP 135);
- An area of 'cut and fill' was observed in the south-western portion of Lot 32 (MRP 136), whereby possible fill material was stockpiled adjacent to the area it was cut;

- Timber power poles were present in the central portion of Lot 32, positioned in a north-south direction (MRP 137);
- Crushed rock fill material was exposed in the surface of the soil in the eastern portion of Lot 32 (MRP 138);
- Six farm dams were present on Lot 3, DP804375 (Lot 3), all of which contain possible filling associated with the dam wall (MRPs 139, 140, 143, 145 (limited access), and 149; KFR 264b, 265, 273a, and 271);
- Chopped tree trunks (organic material) were observed to be lain in the eastern (MRP 141, KFR 271) and southern portions (KFR 284) of Lot 3. At 284, trace geotextile fabric and scrap metal were also observed;
- Gully/creek lines were observed in the eastern and northern portions of Lot 3, where trace refuse material in the form of metal sheeting/scraps (MRP 142), and a glass bottle (MRP 144) were identified;
- A dilapidated shed constructed of metal corrugated sheeting on an unsealed soil base was observed and refuse material (metal, timber, plastic) and building demolition waste (bricks) was found inside the shed and/or in the immediate surroundings (MRP 146, KFR 273b);
- Exposed gravelly fill material was observed in the eastern portion of Lot 3 (MRPs 147 and 148 adjoining an unsealed gravelly driveway);
- An old, empty, corroded oil drum was visible in the eastern portion of Lot 3 (MRP 150);
- Ground disturbance was observed in the southern portion of Lot 3 (MRP 151); and
- An area of fly-tipping/dumped refuse material including timber, geotextile fabric, metal scraps, plastic and building demolition waste including concrete and bricks was identified in the southern portion of Lot 3 (MRP 152).