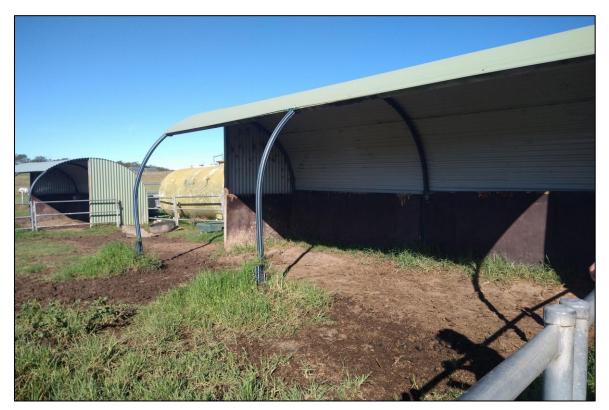

#### 7.1 March and April 2023 (Part 2 Areas)

The following key features were observed:

- Seven farm dams were present on Lot 32, DP736923 (Lot 32), the majority of which, from inspection
  of the surface, appeared to have embankments constructed from locally derived material.
  Sandstone boulders were present within the embankment at Key Feature Reference (KFR) 267,
  (MRP 121), which indicates a possible presence of fill;
- The following was observed in the north-eastern and eastern portions of Lot 32, and Lot 1 DP1000355:
  - o Two stockpiles of quarried materials (MRP 122) and one stockpile of crushed gravel and cobble material (MRP 123);
  - o Along the dam embankment (262), an old, corroded internal combustion engine water pump was observed (MRP 124);
  - o Scrap metal was observed in the vicinity (MRP 125);
  - o An area of raised fill material was present, likely to be utilised as a ramp for direct loading (of horses) into trucks for transportation (MRP 126);
  - o The unsealed road adjoining Macquariedale Road comprised gravelly (MRP 127) and crushed rock fill material (MRP 128);
  - Residential dwellings and associated structures (e.g. sheds, garages) were present in the eastern portion of Lot 32, comprising various COPC such as fill, septic tanks, refuse materials and metal sheds with an unsealed floor (KFR 275 and 263; MRP 129);
  - Horse/animal pens and associated horse shelters comprising metal sheeting with unsealed flooring (KFR 277; MRP 130) were observed in the eastern portion of Lot 32. Two former fuel storage tanks were also present, one (MRP131) in the vicinity of MRP130, the other (MRP132; KFR 279) approximately 130 m south-west, both of which were reutilised for water pumping and storage for animal drinking purposes; and
  - Additional horse shelters with metal sheeting and unsealed floors were present further south. (KFR 282; MRP 133).
- Areas of potential fill gullies were identified throughout Lot 32, in the vicinity of the various on-site farm dams (MRP 134);
- In the northern portion of Lot 32, a raised area, i.e., a berm, was observed, however, was identified as likely comprising natural soil and rock material (MRP 135);
- An area of 'cut and fill' was observed in the south-western portion of Lot 32 (MRP 136), whereby possible fill material was stockpiled adjacent to the area it was cut;