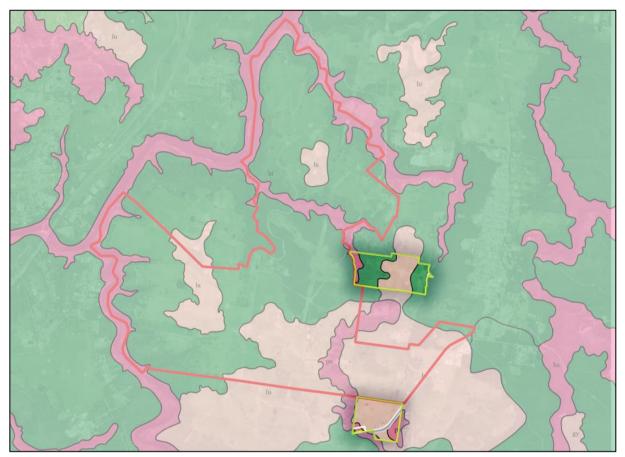

Urban Development Zone Zone 1 Urban Development (UDZ) Conservation Zone Zone C2 Environmental Conservation (C2)

The site is known as the Appin (Part 2) Precinct. The site directly adjoins the Appin (Part 1) Precinct, as shown in Figure 1, in Section 2.

The precinct and structure plan boundaries are Wilton Road to the east, the Nepean River to the west and Ousedale Creek to the north. Refer to Figure 1 and Table 3 for key attributes of the precinct plan and structure plan area.

#### Figure 1: Appin (Part 2) Precinct Boundary