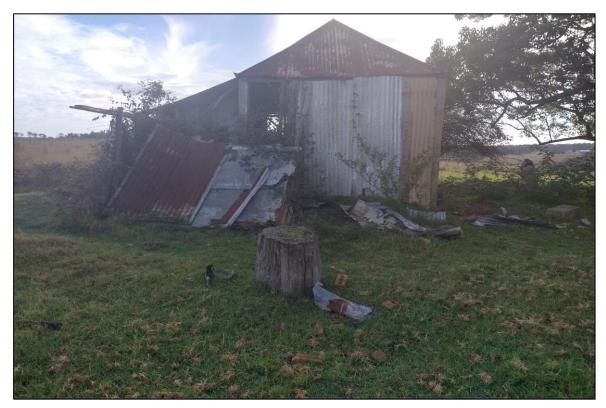

- Timber power poles were present in the central portion of Lot 32, positioned in a north-south direction (MRP 137);
- Crushed rock fill material was exposed in the surface of the soil in the eastern portion of Lot 32 (MRP 138);
- Six farm dams were present on Lot 3, DP804375 (Lot 3), all of which contain possible filling associated with the dam wall (MRPs 139, 140, 143, 145 (limited access), and 149; KFR 264b, 265, 273a, and 271);
- Chopped tree trunks (organic material) were observed to be lain in the eastern (MRP 141, KFR 271) and southern portions (KFR 284) of Lot 3. At 284, trace geotextile fabric and scrap metal were also observed;
- Gully/creek lines were observed in the eastern and northern portions of Lot 3, where trace refuse material in the form of metal sheeting/scraps (MRP 142), and a glass bottle (MRP 144) were identified;
- A dilapidated shed constructed of metal corrugated sheeting on an unsealed soil base was observed and refuse material (metal, timber, plastic) and building demolition waste (bricks) was found inside the shed and/or in the immediate surroundings (MRP 146, KFR 273b);
- Exposed gravelly fill material was observed in the eastern portion of Lot 3 (MRPs 147 and 148 adjoining an unsealed gravelly driveway);
- An old, empty, corroded oil drum was visible in the eastern portion of Lot 3 (MRP 150);
- Ground disturbance was observed in the southern portion of Lot 3 (MRP 151); and
- An area of fly-tipping/dumped refuse material including timber, geotextile fabric, metal scraps, plastic and building demolition waste including concrete and bricks was identified in the southern portion of Lot 3 (MRP 152).