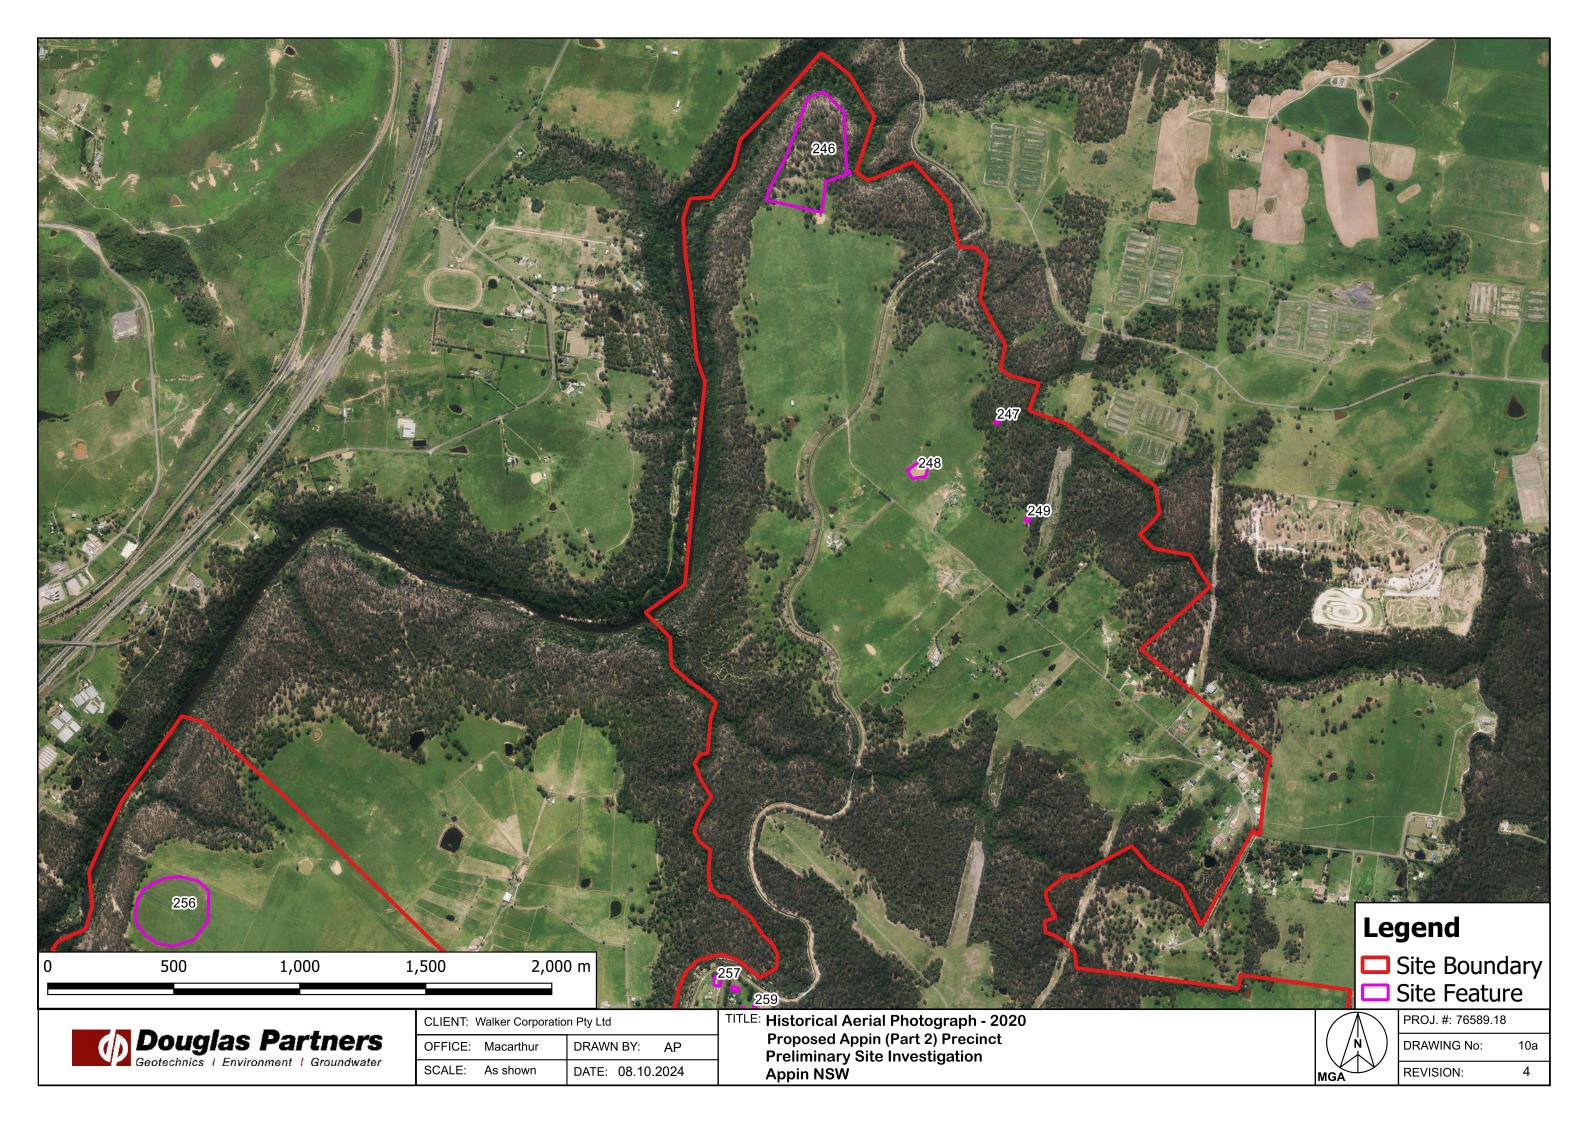

• A search for records of notices made under the CLM Act did not identify any sites within Appin suburb;

- A total of 140 licences, applications and notices were made by 14 parties under the POEO Act were recorded in the suburb of Appin. None of which were located within the subject site (Appin Part 2 Precinct);
- No sites were recorded as subject to enforceable undertakings under the POEO Act in Appin;
- A review of the NSW EPA per-and polyfluoroalkyl substances (PFAS) investigation program records<sup>5, 6, 7</sup> outlines the nearest site included in the program to be located at Camden Airport, 15 km north-west of the site; and
- A search was made on the NSW Government's SEED Miners and Explorer's Map<sup>8</sup> for Coal Seam Gas Boreholes on the site and no boreholes were register within the site, however four were register close to the site, as recorded on the SEED map as 'permanently sealed' i.e., not producing gas and have been decommissioned. Their locations are shown on Drawings 11a and b, Appendix A.

#### 7. Site Walk Over

On 30 March 2023 and 19 April 2023, a site walk over of Appin Part 2 Precinct was conducted by a DP Environmental Scientist to assess the site for PAEC. All walk overs were undertaken on foot, and mapping reference points (MRP) were recorded for key observations. Photographs were also taken of MRP. The MRP are shown on Drawings 11a and b, and photographic plates are provided in Appendix D.