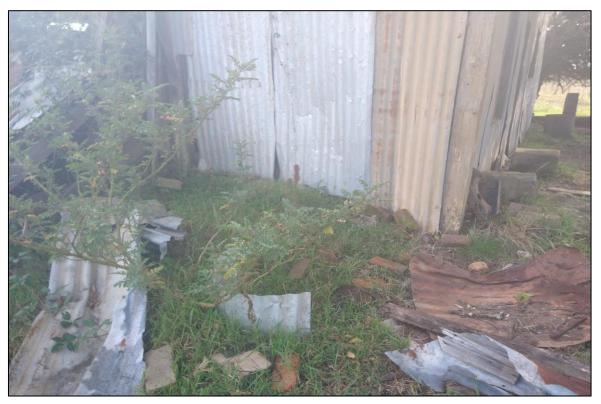

- Timber power poles were present in the central portion of Lot 32, positioned in a north-south direction (MRP 137);
- Crushed rock fill material was exposed in the surface of the soil in the eastern portion of Lot 32 (MRP 138);
- Six farm dams were present on Lot 3, DP804375 (Lot 3), all of which contain possible filling associated with the dam wall (MRPs 139, 140, 143, 145 (limited access), and 149; KFR 264b, 265, 273a, and 271);
- Chopped tree trunks (organic material) were observed to be lain in the eastern (MRP 141, KFR 271) and southern portions (KFR 284) of Lot 3. At 284, trace geotextile fabric and scrap metal were also observed;
- Gully/creek lines were observed in the eastern and northern portions of Lot 3, where trace refuse material in the form of metal sheeting/scraps (MRP 142), and a glass bottle (MRP 144) were identified;
- A dilapidated shed constructed of metal corrugated sheeting on an unsealed soil base was observed and refuse material (metal, timber, plastic) and building demolition waste (bricks) was found inside the shed and/or in the immediate surroundings (MRP 146, KFR 273b);
- Exposed gravelly fill material was observed in the eastern portion of Lot 3 (MRPs 147 and 148 adjoining an unsealed gravelly driveway);
- An old, empty, corroded oil drum was visible in the eastern portion of Lot 3 (MRP 150);
- Ground disturbance was observed in the southern portion of Lot 3 (MRP 151); and
- An area of fly-tipping/dumped refuse material including timber, geotextile fabric, metal scraps, plastic and building demolition waste including concrete and bricks was identified in the southern portion of Lot 3 (MRP 152).