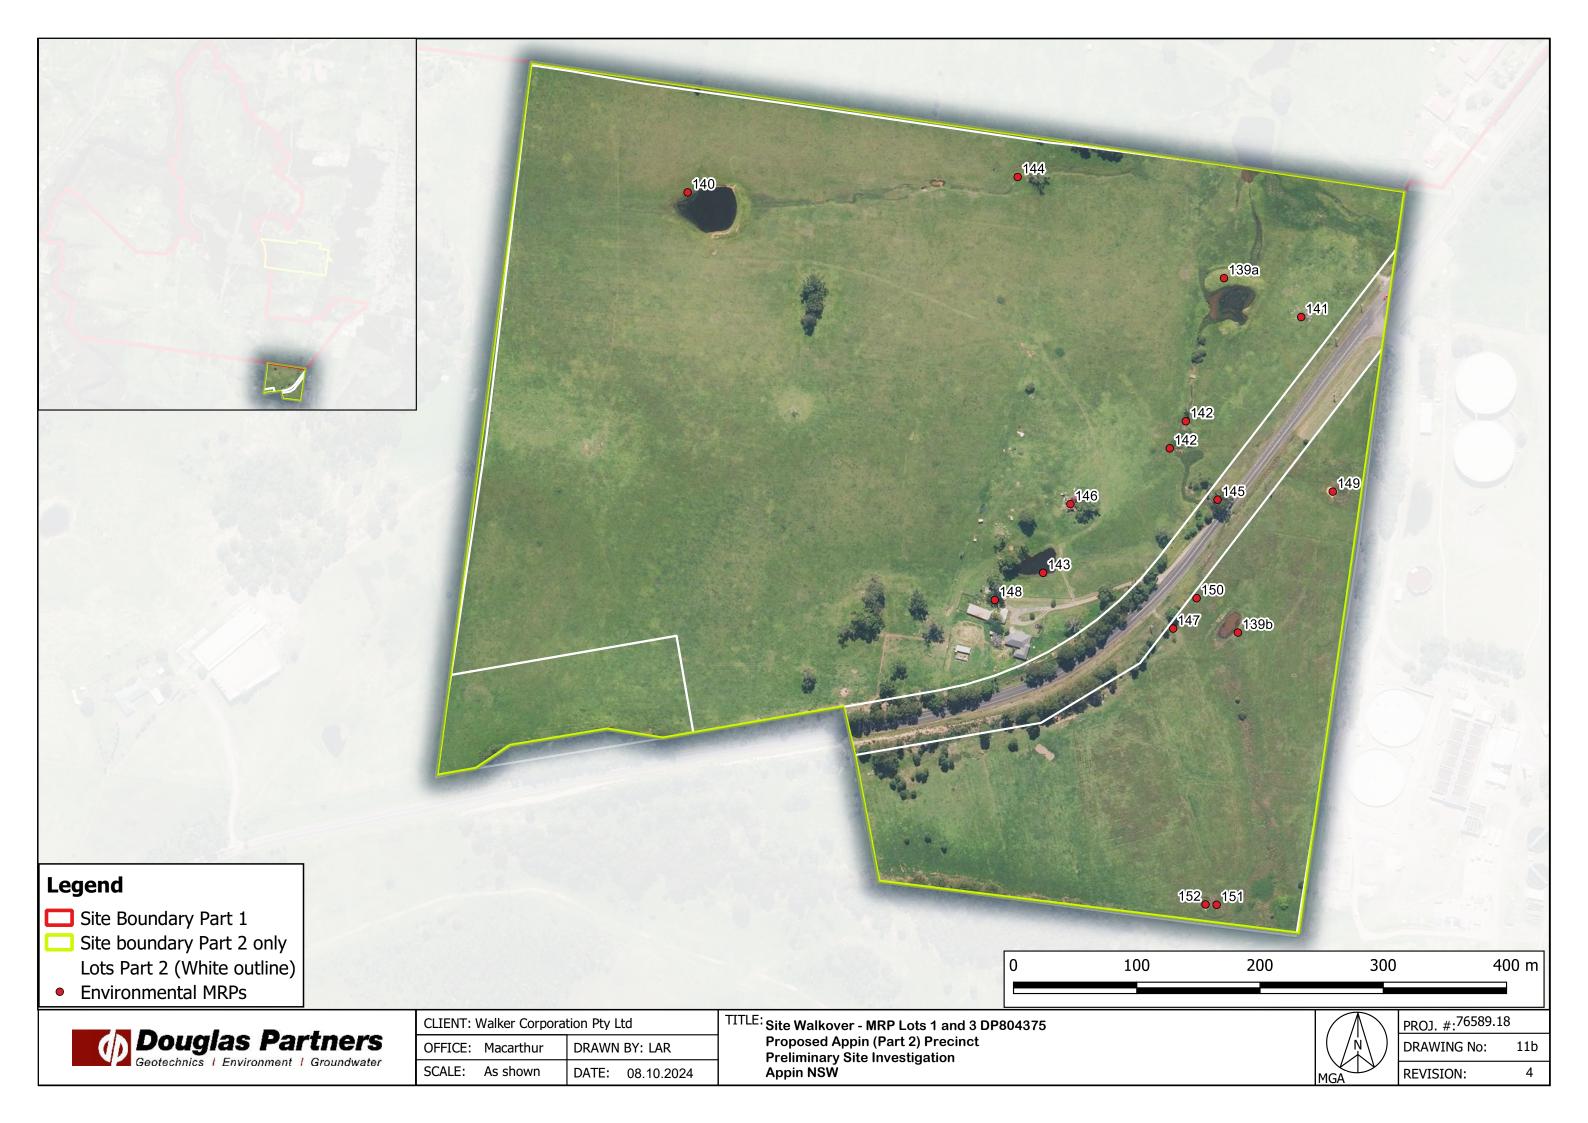

#### 7.1 March and April 2023 (Part 2 Areas)

The following key features were observed:

- Seven farm dams were present on Lot 32, DP736923 (Lot 32), the majority of which, from inspection
  of the surface, appeared to have embankments constructed from locally derived material.
  Sandstone boulders were present within the embankment at Key Feature Reference (KFR) 267,
  (MRP 121), which indicates a possible presence of fill;
- The following was observed in the north-eastern and eastern portions of Lot 32, and Lot 1 DP1000355:
  - o Two stockpiles of quarried materials (MRP 122) and one stockpile of crushed gravel and cobble material (MRP 123);
  - o Along the dam embankment (262), an old, corroded internal combustion engine water pump was observed (MRP 124);
  - o Scrap metal was observed in the vicinity (MRP 125);
  - o An area of raised fill material was present, likely to be utilised as a ramp for direct loading (of horses) into trucks for transportation (MRP 126);
  - o The unsealed road adjoining Macquariedale Road comprised gravelly (MRP 127) and crushed rock fill material (MRP 128);
  - Residential dwellings and associated structures (e.g. sheds, garages) were present in the eastern portion of Lot 32, comprising various COPC such as fill, septic tanks, refuse materials and metal sheds with an unsealed floor (KFR 275 and 263; MRP 129);
  - Horse/animal pens and associated horse shelters comprising metal sheeting with unsealed flooring (KFR 277; MRP 130) were observed in the eastern portion of Lot 32. Two former fuel storage tanks were also present, one (MRP131) in the vicinity of MRP130, the other (MRP132; KFR 279) approximately 130 m south-west, both of which were reutilised for water pumping and storage for animal drinking purposes; and
  - Additional horse shelters with metal sheeting and unsealed floors were present further south. (KFR 282; MRP 133).
- Areas of potential fill gullies were identified throughout Lot 32, in the vicinity of the various on-site farm dams (MRP 134);
- In the northern portion of Lot 32, a raised area, i.e., a berm, was observed, however, was identified as likely comprising natural soil and rock material (MRP 135);
- An area of 'cut and fill' was observed in the south-western portion of Lot 32 (MRP 136), whereby possible fill material was stockpiled adjacent to the area it was cut;

- Timber power poles were present in the central portion of Lot 32, positioned in a north-south direction (MRP 137);
- Crushed rock fill material was exposed in the surface of the soil in the eastern portion of Lot 32 (MRP 138);
- Six farm dams were present on Lot 3, DP804375 (Lot 3), all of which contain possible filling associated with the dam wall (MRPs 139, 140, 143, 145 (limited access), and 149; KFR 264b, 265, 273a, and 271);
- Chopped tree trunks (organic material) were observed to be lain in the eastern (MRP 141, KFR 271) and southern portions (KFR 284) of Lot 3. At 284, trace geotextile fabric and scrap metal were also observed;
- Gully/creek lines were observed in the eastern and northern portions of Lot 3, where trace refuse material in the form of metal sheeting/scraps (MRP 142), and a glass bottle (MRP 144) were identified;
- A dilapidated shed constructed of metal corrugated sheeting on an unsealed soil base was observed and refuse material (metal, timber, plastic) and building demolition waste (bricks) was found inside the shed and/or in the immediate surroundings (MRP 146, KFR 273b);
- Exposed gravelly fill material was observed in the eastern portion of Lot 3 (MRPs 147 and 148 adjoining an unsealed gravelly driveway);
- An old, empty, corroded oil drum was visible in the eastern portion of Lot 3 (MRP 150);
- Ground disturbance was observed in the southern portion of Lot 3 (MRP 151); and
- An area of fly-tipping/dumped refuse material including timber, geotextile fabric, metal scraps, plastic and building demolition waste including concrete and bricks was identified in the southern portion of Lot 3 (MRP 152).