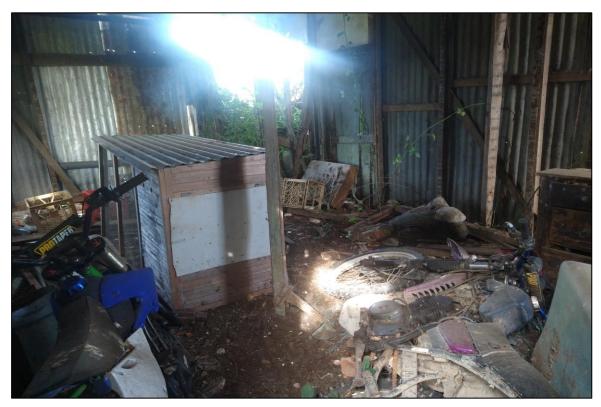

- Timber power poles were present in the central portion of Lot 32, positioned in a north-south direction (MRP 137);
- Crushed rock fill material was exposed in the surface of the soil in the eastern portion of Lot 32 (MRP 138);
- Six farm dams were present on Lot 3, DP804375 (Lot 3), all of which contain possible filling associated with the dam wall (MRPs 139, 140, 143, 145 (limited access), and 149; KFR 264b, 265, 273a, and 271);
- Chopped tree trunks (organic material) were observed to be lain in the eastern (MRP 141, KFR 271) and southern portions (KFR 284) of Lot 3. At 284, trace geotextile fabric and scrap metal were also observed;
- Gully/creek lines were observed in the eastern and northern portions of Lot 3, where trace refuse material in the form of metal sheeting/scraps (MRP 142), and a glass bottle (MRP 144) were identified;
- A dilapidated shed constructed of metal corrugated sheeting on an unsealed soil base was observed and refuse material (metal, timber, plastic) and building demolition waste (bricks) was found inside the shed and/or in the immediate surroundings (MRP 146, KFR 273b);
- Exposed gravelly fill material was observed in the eastern portion of Lot 3 (MRPs 147 and 148 adjoining an unsealed gravelly driveway);
- An old, empty, corroded oil drum was visible in the eastern portion of Lot 3 (MRP 150);
- Ground disturbance was observed in the southern portion of Lot 3 (MRP 151); and
- An area of fly-tipping/dumped refuse material including timber, geotextile fabric, metal scraps, plastic and building demolition waste including concrete and bricks was identified in the southern portion of Lot 3 (MRP 152).