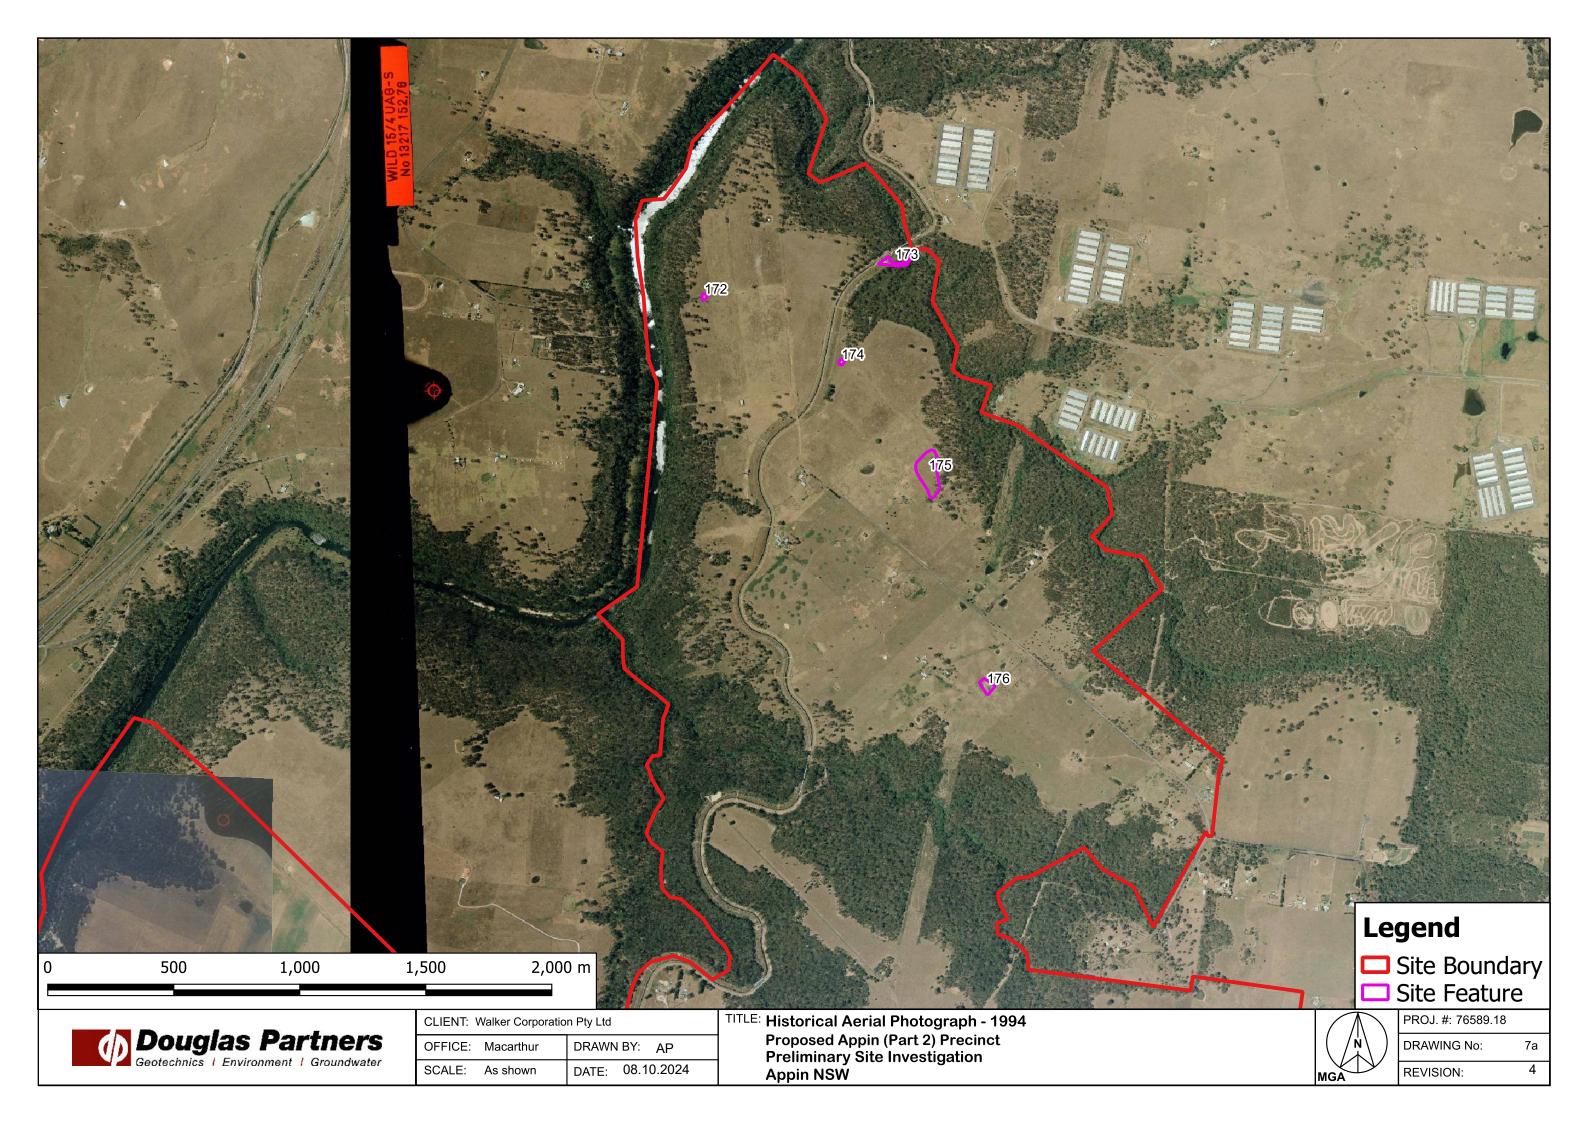

#### 6.1 Historical Aerial Photographs

A search was made using the NSW Spatial Data Services (SDS) online Historical Imagery tool<sup>4</sup> (pre 2010 images), Nearmap (2010) and MetroMap (2020) for historical aerial photographs covering the site area. Select years providing approximate ten-year intervals and based on the availability and quality of images covering the whole site were visually assessed for general site uses, changes in site activity between aerial photographs and to identify key site features for further assessment.

<sup>&</sup>lt;sup>4</sup> <u>https://portal.spatial.nsw.gov.au/portal/apps/webappviewer/index.html?id=f7c215b873864d44bccddda8075238cb</u> Last accessed 23 March 2023.

A summary of key observations is provided in Table 5, below. The key site features are presented on Drawings 2 to 10, Appendix A and further documented in Table B.1, Appendix B.

 Table 5: Summary of key observations from historical aerial photographs

| Year | Drawing Ref | Key Observations                                                                                                                                                                                                                                                                                                                                                                                                                                                                                                                                                                                                                                                                                                                                         |
|------|-------------|----------------------------------------------------------------------------------------------------------------------------------------------------------------------------------------------------------------------------------------------------------------------------------------------------------------------------------------------------------------------------------------------------------------------------------------------------------------------------------------------------------------------------------------------------------------------------------------------------------------------------------------------------------------------------------------------------------------------------------------------------------|
| 1990 | Drawing 6   | Aerial photographs for 1990 were available for approximately 40% of<br>the site covering the northern portion of Lot 32 DP736923.<br>Aerial photographs for the southern portion of the site were not available.<br>Further residences were constructed along Macquariedale Road, Wilton<br>Road and Brooks Point Road since 1975, as well as fields and 21 farm<br>dams not previously observed at the site (KFR 262). Localised areas of<br>ground disturbance and possible filling were also observed.                                                                                                                                                                                                                                                |
| 1994 | Drawing 7   | Aerial photographs for 1994 were available for the whole site area.<br>Aerial photographs for a small portion of the immediate surrounds<br>(south-western portion of the site) were not available.<br>As with the previous aerial photographs, there was evidence of increasing<br>occupancy (rural residency) and low-density agricultural land use, including<br>the construction of more dams (one not previously observed), paddocks<br>and large fields. In the south-eastern portion of the site, some ground<br>disturbance and possible refuse material was also visible (273b).<br>A possible airport was visible in the south-eastern portion of the site, near<br>Wilton Road.                                                               |
| 2005 | Drawing 8   | <ul> <li>Aerial photographs for 2005 were available for the whole site and immediate surrounds.</li> <li>One new farm dam has been constructed on the site (Lot 32 DP736923) since 1994.</li> <li>Several residences and associated structures have been constructed along Macquariedale Road. Stockpiles (likely of soil) are visible on the westernmost portion of Elladale Road. Ground disturbance is visible in the corridor of the gas main and power lines near their intersection, next to Brooks Point Road. A small possible orchard is visible on Brooks Point Road. Residences have been constructed on lots in the south-eastern portion of the site, next to Wilton Road. Seven new farm dams have been constructed on the site</li> </ul> |
| 2010 | Drawing 9   | Aerial photographs for 2010 were available for the whole site.<br>The general profile and land uses for the site were generally consistent with<br>the 2005 aerial photographs.<br>For surrounding areas, new residences and associated structures are<br>visible along Macquariedale Road, with some localised ground disturbance<br>visible in two lots. Further ground disturbance is evident along the corridor<br>of power lines near Brooks Point Road and two residences have been<br>constructed along the same road. Eight farm dams not previously observed<br>at the site are present.                                                                                                                                                        |