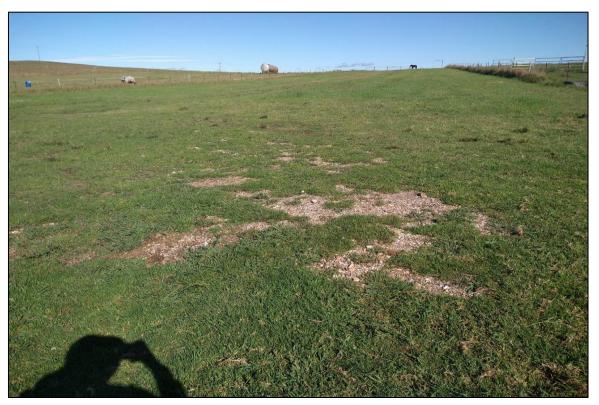

#### 7.1 March and April 2023 (Part 2 Areas)

The following key features were observed:

- Seven farm dams were present on Lot 32, DP736923 (Lot 32), the majority of which, from inspection
  of the surface, appeared to have embankments constructed from locally derived material.
  Sandstone boulders were present within the embankment at Key Feature Reference (KFR) 267,
  (MRP 121), which indicates a possible presence of fill;
- The following was observed in the north-eastern and eastern portions of Lot 32, and Lot 1 DP1000355:
  - o Two stockpiles of quarried materials (MRP 122) and one stockpile of crushed gravel and cobble material (MRP 123);
  - o Along the dam embankment (262), an old, corroded internal combustion engine water pump was observed (MRP 124);
  - o Scrap metal was observed in the vicinity (MRP 125);
  - o An area of raised fill material was present, likely to be utilised as a ramp for direct loading (of horses) into trucks for transportation (MRP 126);
  - o The unsealed road adjoining Macquariedale Road comprised gravelly (MRP 127) and crushed rock fill material (MRP 128);
  - Residential dwellings and associated structures (e.g. sheds, garages) were present in the eastern portion of Lot 32, comprising various COPC such as fill, septic tanks, refuse materials and metal sheds with an unsealed floor (KFR 275 and 263; MRP 129);
  - Horse/animal pens and associated horse shelters comprising metal sheeting with unsealed flooring (KFR 277; MRP 130) were observed in the eastern portion of Lot 32. Two former fuel storage tanks were also present, one (MRP131) in the vicinity of MRP130, the other (MRP132; KFR 279) approximately 130 m south-west, both of which were reutilised for water pumping and storage for animal drinking purposes; and
  - Additional horse shelters with metal sheeting and unsealed floors were present further south. (KFR 282; MRP 133).
- Areas of potential fill gullies were identified throughout Lot 32, in the vicinity of the various on-site farm dams (MRP 134);
- In the northern portion of Lot 32, a raised area, i.e., a berm, was observed, however, was identified as likely comprising natural soil and rock material (MRP 135);
- An area of 'cut and fill' was observed in the south-western portion of Lot 32 (MRP 136), whereby possible fill material was stockpiled adjacent to the area it was cut;

- Timber power poles were present in the central portion of Lot 32, positioned in a north-south direction (MRP 137);
- Crushed rock fill material was exposed in the surface of the soil in the eastern portion of Lot 32 (MRP 138);
- Six farm dams were present on Lot 3, DP804375 (Lot 3), all of which contain possible filling associated with the dam wall (MRPs 139, 140, 143, 145 (limited access), and 149; KFR 264b, 265, 273a, and 271);
- Chopped tree trunks (organic material) were observed to be lain in the eastern (MRP 141, KFR 271) and southern portions (KFR 284) of Lot 3. At 284, trace geotextile fabric and scrap metal were also observed;
- Gully/creek lines were observed in the eastern and northern portions of Lot 3, where trace refuse material in the form of metal sheeting/scraps (MRP 142), and a glass bottle (MRP 144) were identified;
- A dilapidated shed constructed of metal corrugated sheeting on an unsealed soil base was observed and refuse material (metal, timber, plastic) and building demolition waste (bricks) was found inside the shed and/or in the immediate surroundings (MRP 146, KFR 273b);
- Exposed gravelly fill material was observed in the eastern portion of Lot 3 (MRPs 147 and 148 adjoining an unsealed gravelly driveway);
- An old, empty, corroded oil drum was visible in the eastern portion of Lot 3 (MRP 150);
- Ground disturbance was observed in the southern portion of Lot 3 (MRP 151); and
- An area of fly-tipping/dumped refuse material including timber, geotextile fabric, metal scraps, plastic and building demolition waste including concrete and bricks was identified in the southern portion of Lot 3 (MRP 152).