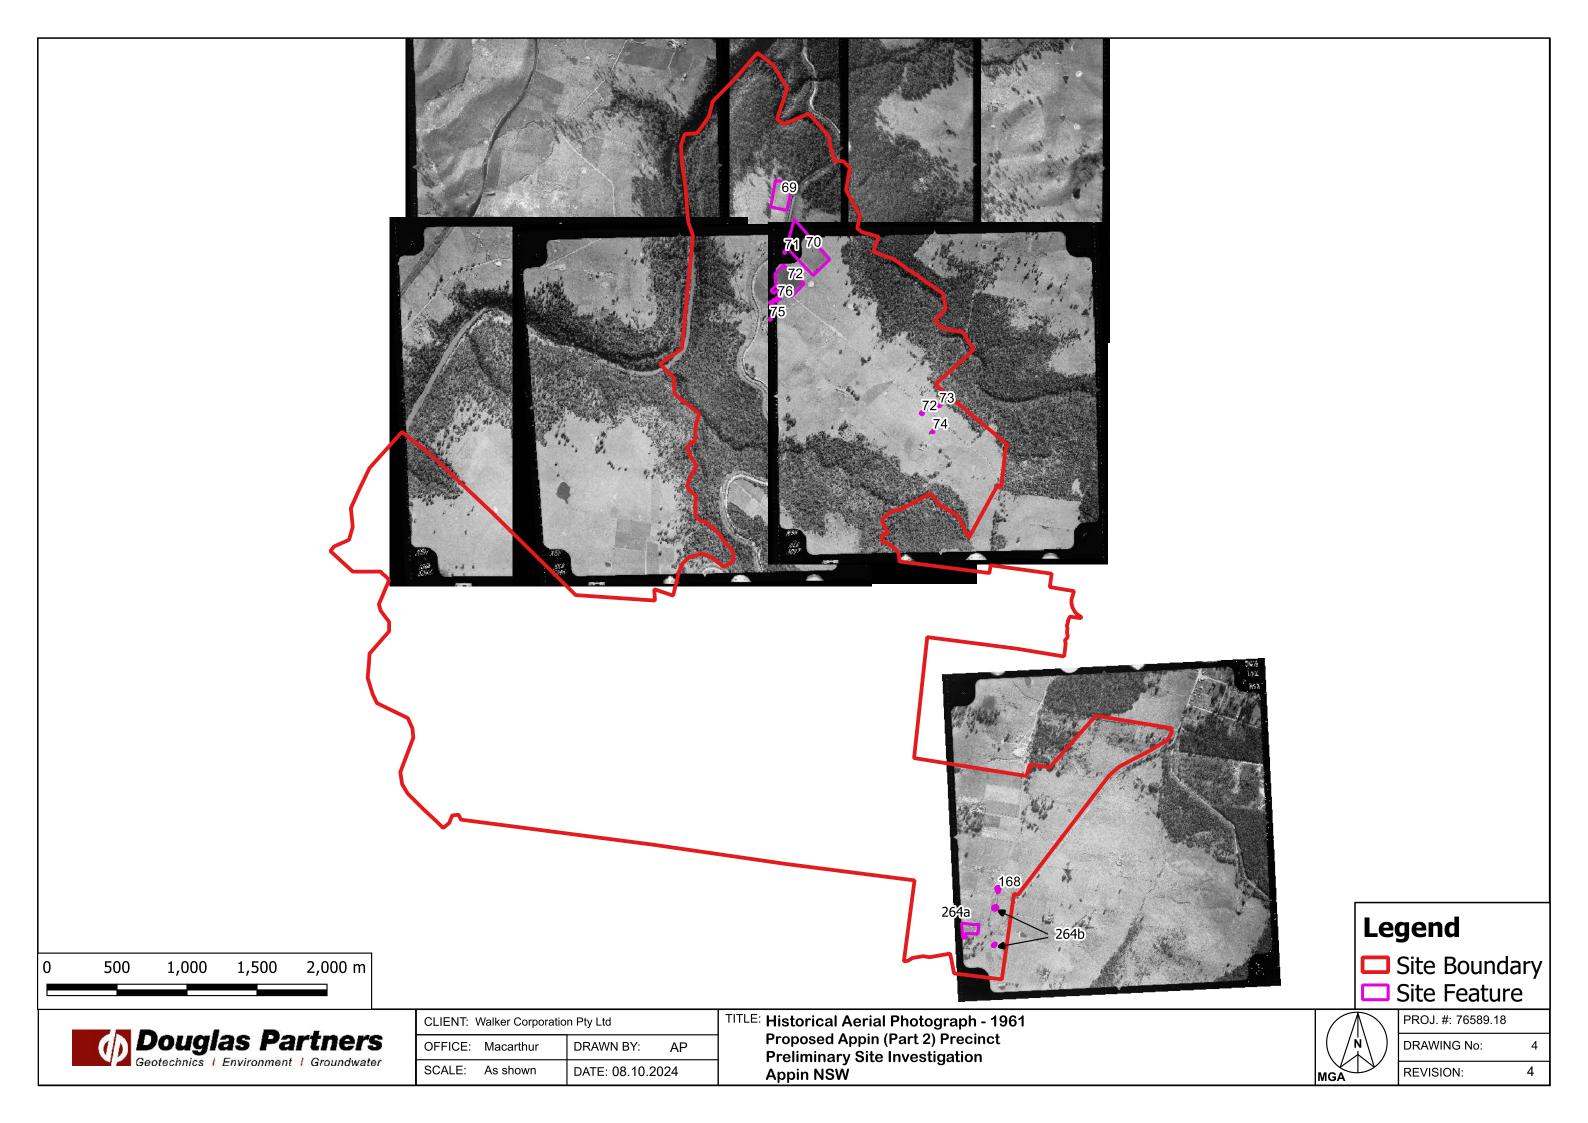

#### 6.1 Historical Aerial Photographs

A search was made using the NSW Spatial Data Services (SDS) online Historical Imagery tool<sup>4</sup> (pre 2010 images), Nearmap (2010) and MetroMap (2020) for historical aerial photographs covering the site area. Select years providing approximate ten-year intervals and based on the availability and quality of images covering the whole site were visually assessed for general site uses, changes in site activity between aerial photographs and to identify key site features for further assessment.

<sup>&</sup>lt;sup>4</sup> <u>https://portal.spatial.nsw.gov.au/portal/apps/webappviewer/index.html?id=f7c215b873864d44bccddda8075238cb</u> Last accessed 23 March 2023.

A summary of key observations is provided in Table 5, below. The key site features are presented on Drawings 2 to 10, Appendix A and further documented in Table B.1, Appendix B.

| Year                      | Drawing Ref    | Key Observations                                                                                                                                                                                                                                                                                                                                                                                      |
|---------------------------|----------------|-------------------------------------------------------------------------------------------------------------------------------------------------------------------------------------------------------------------------------------------------------------------------------------------------------------------------------------------------------------------------------------------------------|
|                           |                | Aerial photographs for 1947 were available for the northern portion of the site only – photographs for the remainder of the site were unavailable from SDS.                                                                                                                                                                                                                                           |
| 1947                      | 1947 Drawing 2 | The site and surrounding areas appeared to be used for low density<br>agricultural (e.g. pastoral) purposes. Key site features include small<br>structures, farm dams (four, possibly five dams), localised areas of<br>agriculture and ground disturbance including possible filling.                                                                                                                |
|                           |                | An additional farm dam (Key Feature Reference [KFR] 262) was present along the eastern boundary within Lot 32, DP736923 of the site.                                                                                                                                                                                                                                                                  |
| 1956 Drawings 3a<br>to 3b |                | Aerial photographs for 1956 were available for approximately 60% of the site covering only Lot 32 DP736923 and Lot 1 1000355. The southern portion of the site were not available (Lots 1 and 3 DP804375).                                                                                                                                                                                            |
|                           |                | The general profile and land uses for the site and surrounding areas were generally consistent with the 1947 aerial photographs, with a small increase in residency evident along Macquariedale Road in the northern and eastern (263) portions.                                                                                                                                                      |
|                           |                | Aerial photographs for 1961 were only available for the south-eastern portion of the site.                                                                                                                                                                                                                                                                                                            |
| 1961 Drawing 4            |                | Agricultural activity at the site has been further established since 1956 with the construction of three farm dams and new fields, as well as market garden/nursery activity, and a residential property was also visible in the south-eastern portion of the site (168, 264a and 264b).                                                                                                              |
|                           |                | Aerial photographs for 1975 were available for the whole site area and immediate surrounds.                                                                                                                                                                                                                                                                                                           |
| 1975 Drav                 | Drawing 5      | The site was subject to further establishment of agricultural activity, as additional farm dams (25, possibly 26, 265 to 270) not previously observed) and fields were constructed at the site since 1961. Ground disturbance near residences and agricultural areas were visible in the southern and south-eastern portion of the site.                                                              |
|                           |                | Bare earth associated with the high-pressure gas and electricity power lines was evident within surrounding areas. Appin Power Station was also visible near the south-eastern portion of the site (previous aerial photographs did not cover this portion of the surrounding area). Several greenhouses in clusters of between 15 and 20 structures were observed to the far north-east of the site. |